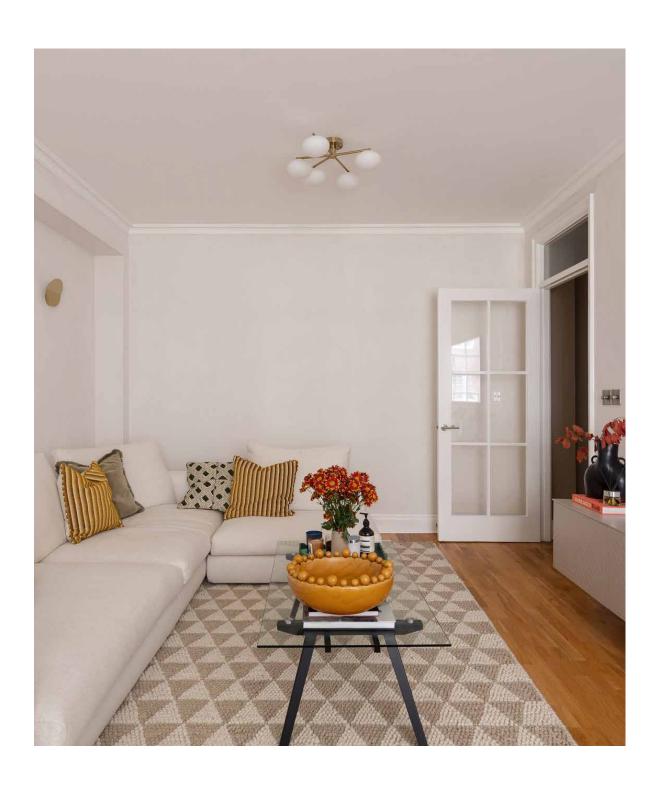

# Hushed tones and light-flooded interiors. A minimalist haven in the beating heart of Notting Hill.

A pared-back palette with contemporary finishes; beauty in simplicity is realised in this one-bedroom home. Step into a spacious first-floor reception room, where pale walls and blonde floors set a calming tone. To one side, an inviting L-shaped sofa is a cosy setting for movie marathons; to the other, a dining table is set for weekend brunches or evening dinner parties. The kitchen next door is an exemplar of fuss-free functionality, with sleek surfaces and immaculate tiling—illuminated through south-west facing sash windows.