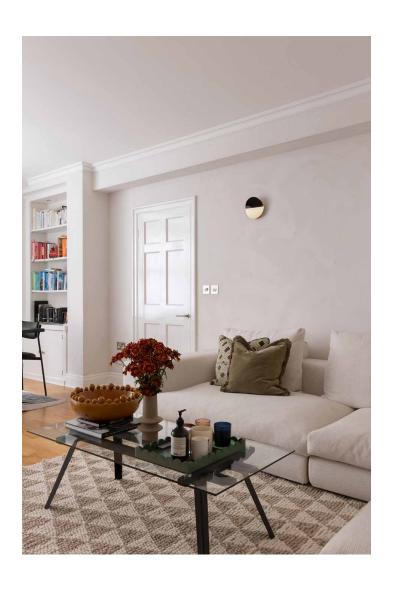

# Hushed tones and light-flooded interiors. A minimalist haven in the beating heart of Notting Hill.

A pared-back palette with contemporary finishes; beauty in simplicity is realised in this one-bedroom home. Step into a spacious first-floor reception room, where pale walls and blonde floors set a calming tone. To one side, an inviting L-shaped sofa is a cosy setting for movie marathons; to the other, a dining table is set for weekend brunches or evening dinner parties. The kitchen next door is an exemplar of fuss-free functionality, with sleek surfaces and immaculate tiling—illuminated through south-west facing sash windows.