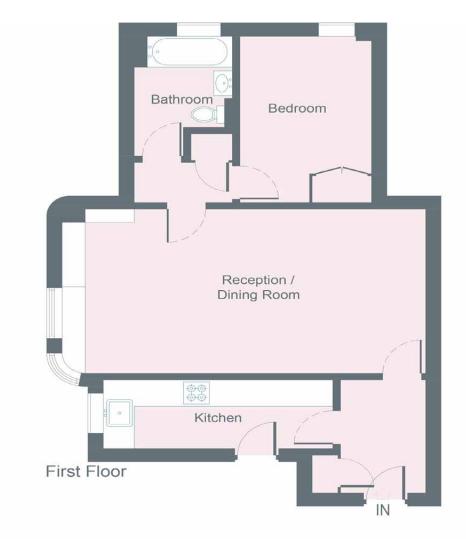

- Open-plan living and dining room
- Contemporary kitchen
- Double bedroom
- Bathroom
- Portered block
- Access to Ladbroke Square Gardens
- Royal Borough of Kensington & Chelsea

Approximate Area = 56.9 sq m / 613 sq ft
Surveyed and drawn in accordance with the International Property Measurement Standards (IPMS 2: Residential) fourwalls-group.com 875745