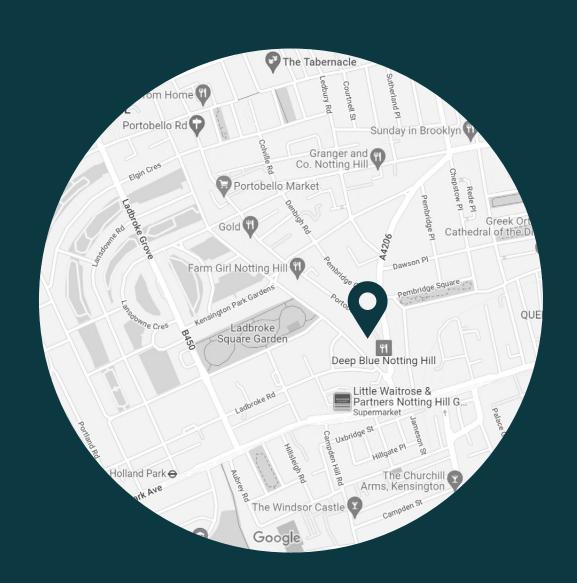

### LOCATION

With its enviable Notting Hill postcode, Matlock Court is the perfect springboard to the vibrant shops and eateries that characterise the area.

Coffees are colourful and artistic at Farm Girl – pick one up before browsing the antique stalls along Portobello Road. An invigorating workout at SoulCycle followed by lunch at Gold. For summertime strolls, Hyde Park is ten minutes away, or hop on the tube at Notting Hill Gate to explore central London and beyond.