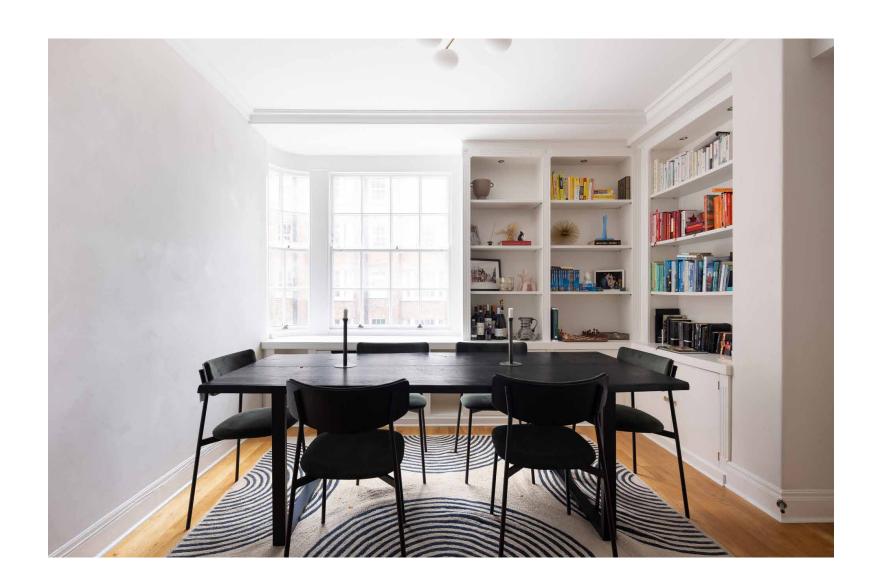

# Hushed tones and light-flooded interiors. A minimalist haven in the beating heart of Notting Hill.

A pared-back palette with contemporary finishes; beauty in simplicity is realised in this one-bedroom home. Step into a spacious first-floor reception room, where pale walls and blonde floors set a calming tone. To one side, an inviting L-shaped sofa is a cosy setting for movie marathons; to the other, a dining table is set for weekend brunches or evening dinner parties. The kitchen next door is an exemplar of fuss-free functionality, with sleek surfaces and immaculate tiling—illuminated through south-west facing sash windows.