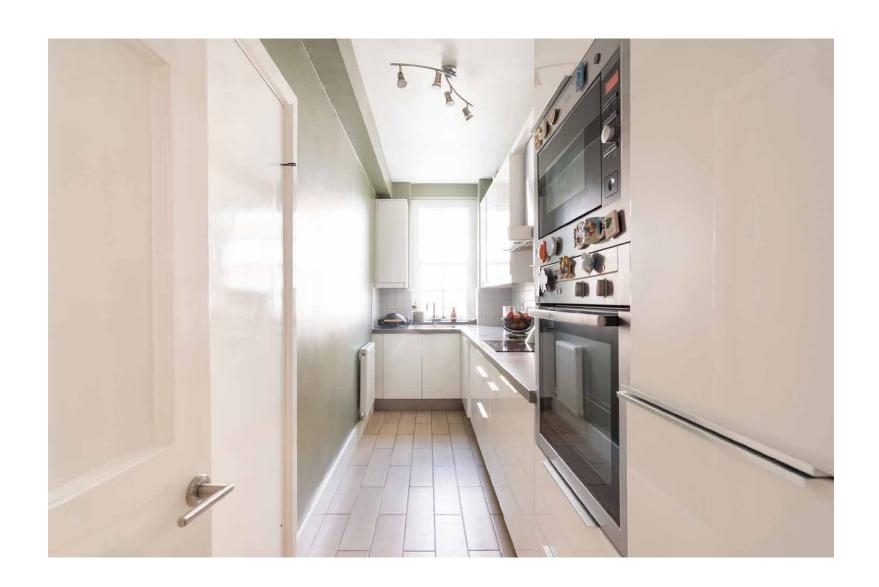

# Hushed tones and light-flooded interiors. A minimalist haven in the beating heart of Notting Hill.

A pared-back palette with contemporary finishes; beauty in simplicity is realised in this one-bedroom home. Step into a spacious first-floor reception room, where pale walls and blonde floors set a calming tone. To one side, an inviting L-shaped sofa is a cosy setting for movie marathons; to the other, a dining table is set for weekend brunches or evening dinner parties. The kitchen next door is an exemplar of fuss-free functionality, with sleek surfaces and immaculate tiling—illuminated through south-west facing sash windows.