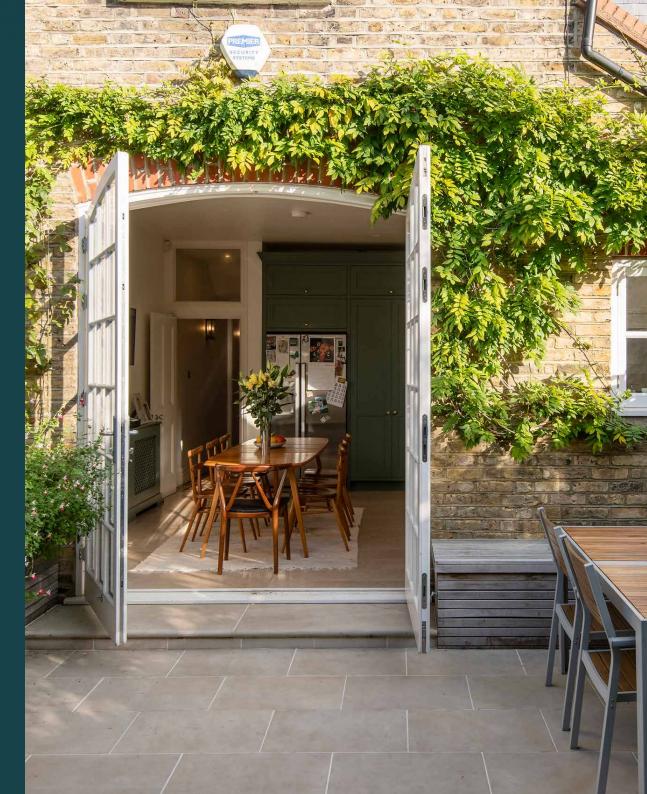

Past a cloakroom and utility space, a traditional tiled hallway paves the way to the open-plan eat-in kitchen. A light-filled setting for socialising, dark teal cabinetry brings a welcoming depth, while integrated Miele appliances and a Rangemaster cooker make culinary adventures easy. Forming a scenic backdrop for an expansive dining table, arching double doors are the gateway to your own private oasis. Eat alfresco on the paved patio or relax on the lawn surrounded by blossoming bright hydrangeas.

A peaceful private garden comes with a paved patio for refined alfresco dining. Blossoming hydrangeas and verdant greenery provide a picturesque backdrop.