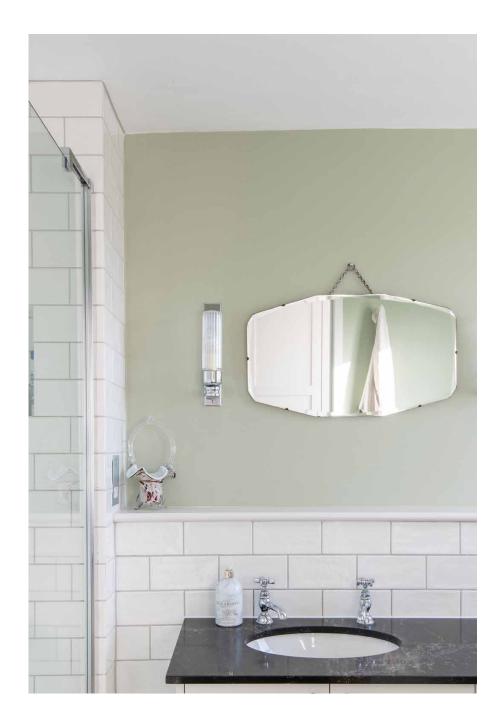

## "

Forming a scenic backdrop for an expansive dining table, arching double doors are the gateway to your own private oasis.

COLOD.

Across the top floor, a subtle use of colour allows vibrant soft furnishings to bring a lively feel to the principal bedroom suite. Unwind under a spacious skylight, then dress with ease courtesy of extensive fitted wardrobes. Monochrome tiles and sage walls bring a soothing feel to the en suite, where a rainfall shower awaits. Spread across the first floor, pastel tones extend through three further bedrooms, one of which features an en suite shower room. A spacious family bathroom with an elegant roll-top bathtub and walk-in shower also sits on this floor.