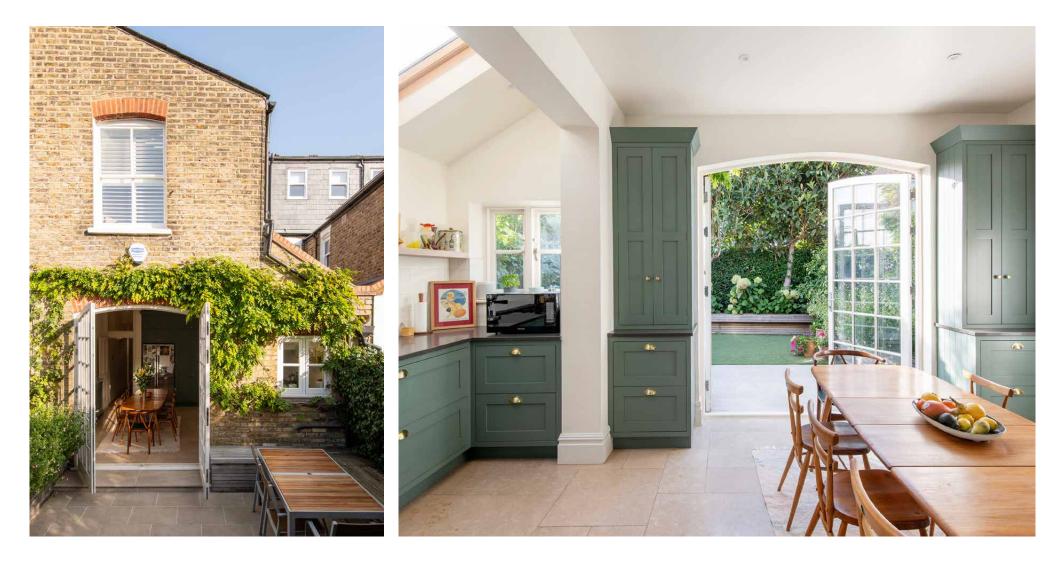

Past a cloakroom and utility space, a traditional tiled hallway paves the way to the open-plan eat-in kitchen. A light-filled setting for socialising, dark teal cabinetry brings a welcoming depth, while integrated Miele appliances and a Rangemaster cooker make culinary adventures easy. Forming a scenic backdrop for an expansive dining table, arching double doors are the gateway to your own private oasis. Eat alfresco on the paved patio or relax on the lawn surrounded by blossoming bright hydrangeas.

A peaceful private garden comes with a paved patio for refined alfresco dining. Blossoming hydrangeas and verdant greenery provide a picturesque backdrop.