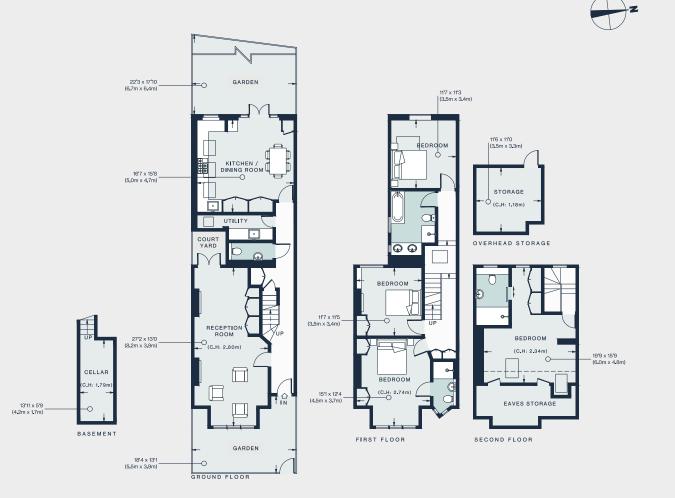

Approx. Gross Internal Area = 2,192 sq ft / 203.63 sq m

Floor plans are for illustrative purposes only and not to scale. Compliant with RICS code of measuring practice. Prepared for Domus Stay. Copyright © All Rights Reserved.