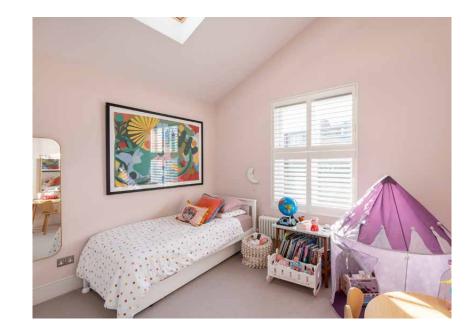

## "

Forming a scenic backdrop for an expansive dining table, arching double doors are the gateway to your own private oasis.

COLOD.

Across the top floor, a subtle use of colour allows vibrant soft furnishings to bring a lively feel to the principal bedroom suite. Unwind under a spacious skylight, then dress with ease courtesy of extensive fitted wardrobes. Monochrome tiles and sage walls bring a soothing feel to the en suite, where a rainfall shower awaits. Spread across the first floor, pastel tones extend through three further bedrooms, one of which features an en suite shower room. A spacious family bathroom with an elegant roll-top bathtub and walk-in shower also sits on this floor.