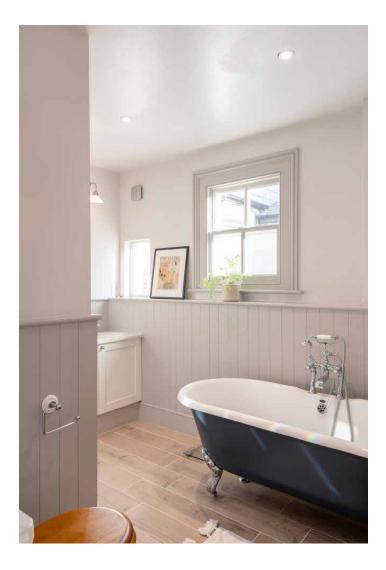

## "

Forming a scenic backdrop for an expansive dining table, arching double doors are the gateway to your own private oasis.

COLOD.

Across the top floor, a subtle use of colour allows vibrant soft furnishings to bring a lively feel to the principal bedroom suite. Unwind under a spacious skylight, then dress with ease courtesy of extensive fitted wardrobes. Monochrome tiles and sage walls bring a soothing feel to the en suite, where a rainfall shower awaits. Spread across the first floor, pastel tones extend through three further bedrooms, one of which features an en suite shower room. A spacious family bathroom with an elegant roll-top bathtub and walk-in shower also sits on this floor.