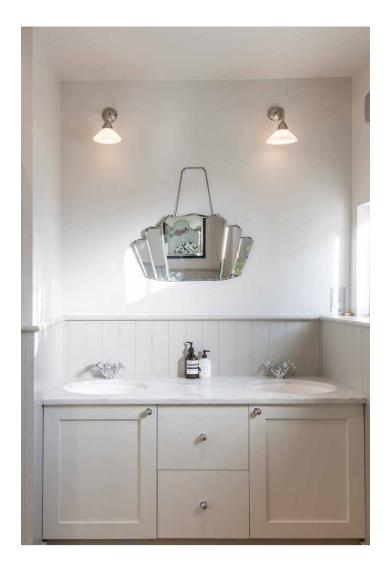

## "

Forming a scenic backdrop for an expansive dining table, arching double doors are the gateway to your own private oasis.

COLOD.

Across the top floor, a subtle use of colour allows vibrant soft furnishings to bring a lively feel to the principal bedroom suite. Unwind under a spacious skylight, then dress with ease courtesy of extensive fitted wardrobes. Monochrome tiles and sage walls bring a soothing feel to the en suite, where a rainfall shower awaits. Spread across the first floor, pastel tones extend through three further bedrooms, one of which features an en suite shower room. A spacious family bathroom with an elegant roll-top bathtub and walk-in shower also sits on this floor.