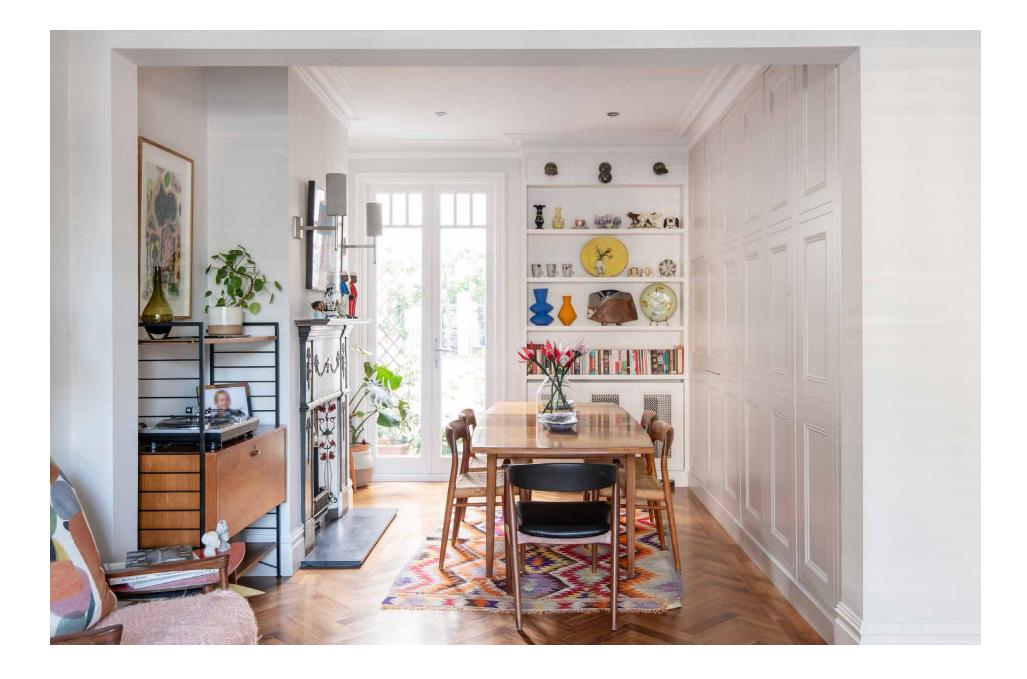

Inside, an open-plan reception room welcomes you with flair. Elevating the home's heritage features with vibrant design, a paredback canvas is filled with tactile textures. A triple-pane window diffuses soft light across herringbone floors, while leather sofas provide peaceful viewpoints to admire a cast-iron feature fireplace or the room's collection of curios. Among an array of artworks adorning the walls, a striking juxtaposition is formed through two hanging opposite – a bright abstract canvas and a 20th century style portrait. In the adjoining dining area, enjoy dinner or drinks with an intimate ambiance courtesy of a further fireplace. On warmer evenings, open up the double doors to a courtyard.