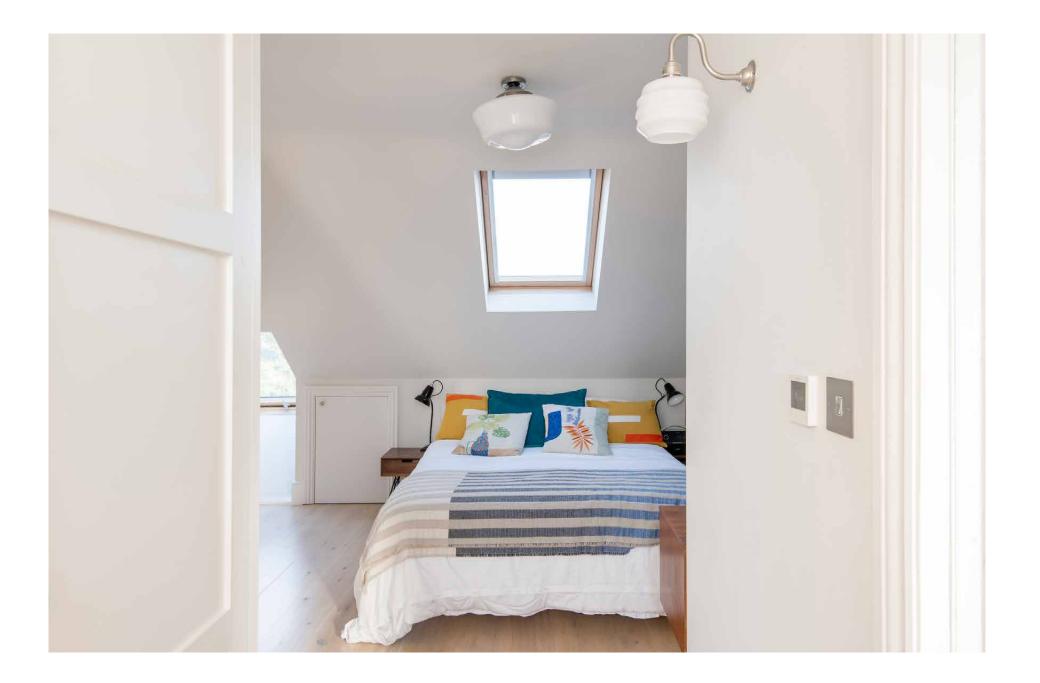

## "

Forming a scenic backdrop for an expansive dining table, arching double doors are the gateway to your own private oasis.

COLOD.

Across the top floor, a subtle use of colour allows vibrant soft furnishings to bring a lively feel to the principal bedroom suite. Unwind under a spacious skylight, then dress with ease courtesy of extensive fitted wardrobes. Monochrome tiles and sage walls bring a soothing feel to the en suite, where a rainfall shower awaits. Spread across the first floor, pastel tones extend through three further bedrooms, one of which features an en suite shower room. A spacious family bathroom with an elegant roll-top bathtub and walk-in shower also sits on this floor.