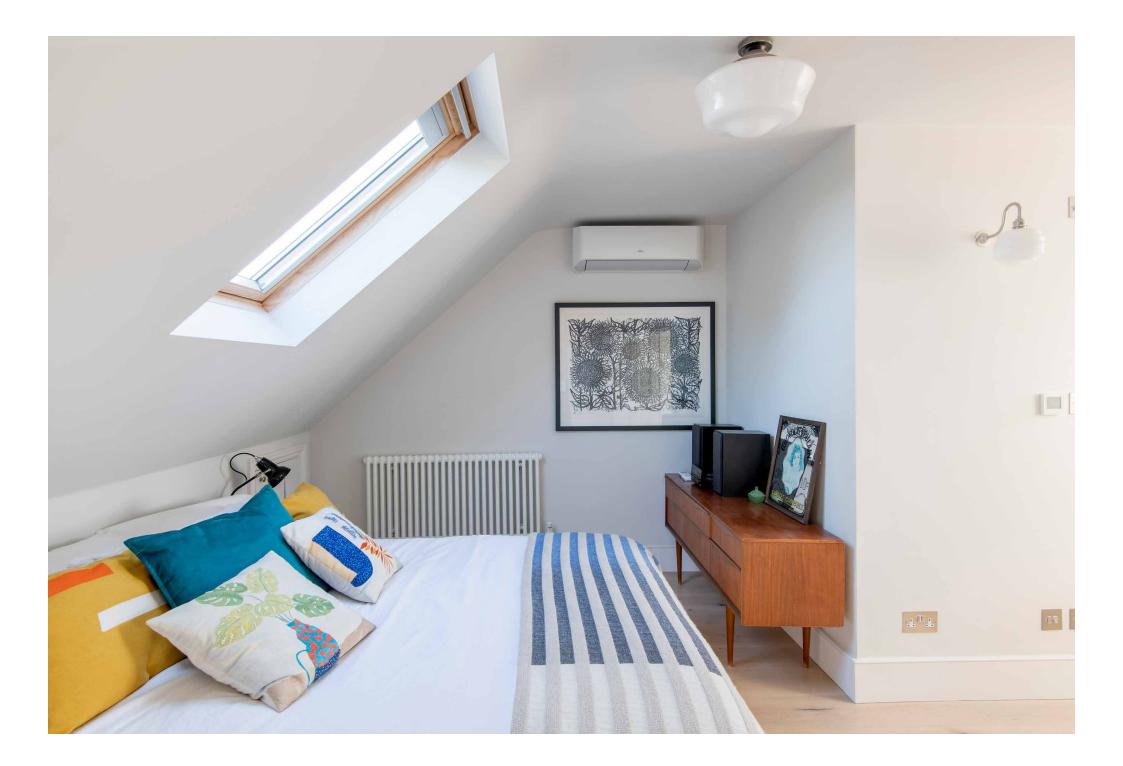

## "

Forming a scenic backdrop for an expansive dining table, arching double doors are the gateway to your own private oasis.

COLOD.

Across the top floor, a subtle use of colour allows vibrant soft furnishings to bring a lively feel to the principal bedroom suite. Unwind under a spacious skylight, then dress with ease courtesy of extensive fitted wardrobes. Monochrome tiles and sage walls bring a soothing feel to the en suite, where a rainfall shower awaits. Spread across the first floor, pastel tones extend through three further bedrooms, one of which features an en suite shower room. A spacious family bathroom with an elegant roll-top bathtub and walk-in shower also sits on this floor.