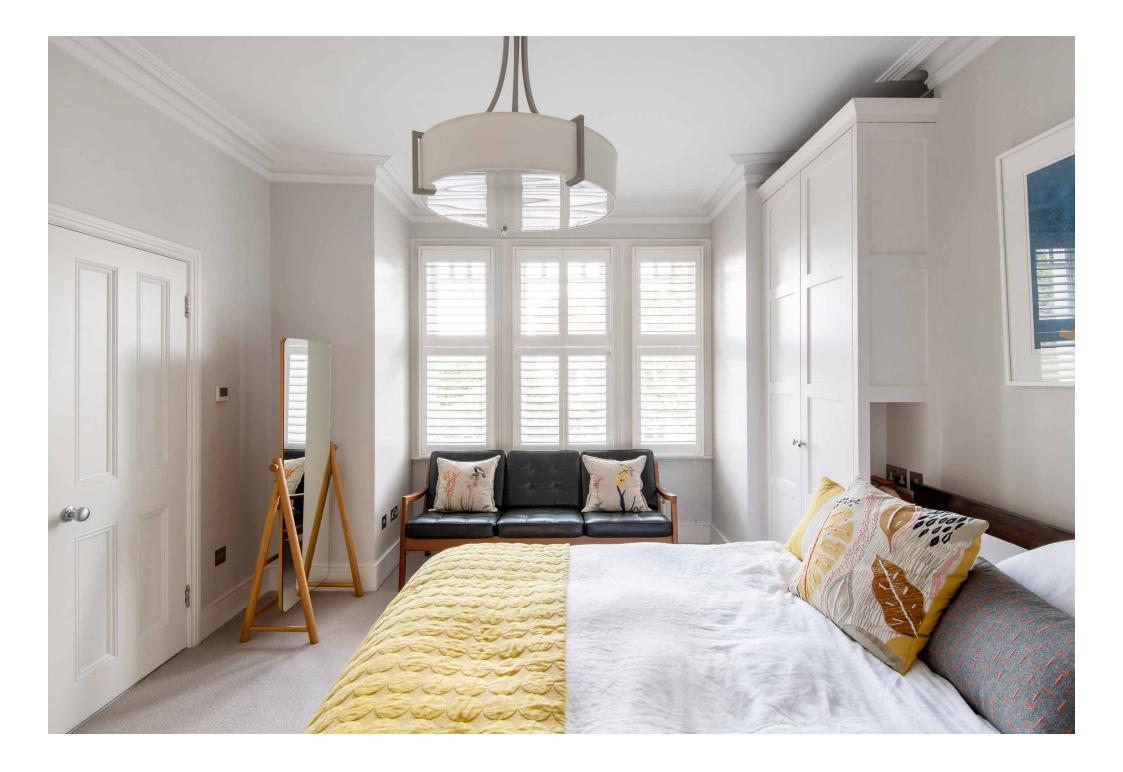

## "

Forming a scenic backdrop for an expansive dining table, arching double doors are the gateway to your own private oasis.

COLOD.

Across the top floor, a subtle use of colour allows vibrant soft furnishings to bring a lively feel to the principal bedroom suite. Unwind under a spacious skylight, then dress with ease courtesy of extensive fitted wardrobes. Monochrome tiles and sage walls bring a soothing feel to the en suite, where a rainfall shower awaits. Spread across the first floor, pastel tones extend through three further bedrooms, one of which features an en suite shower room. A spacious family bathroom with an elegant roll-top bathtub and walk-in shower also sits on this floor.