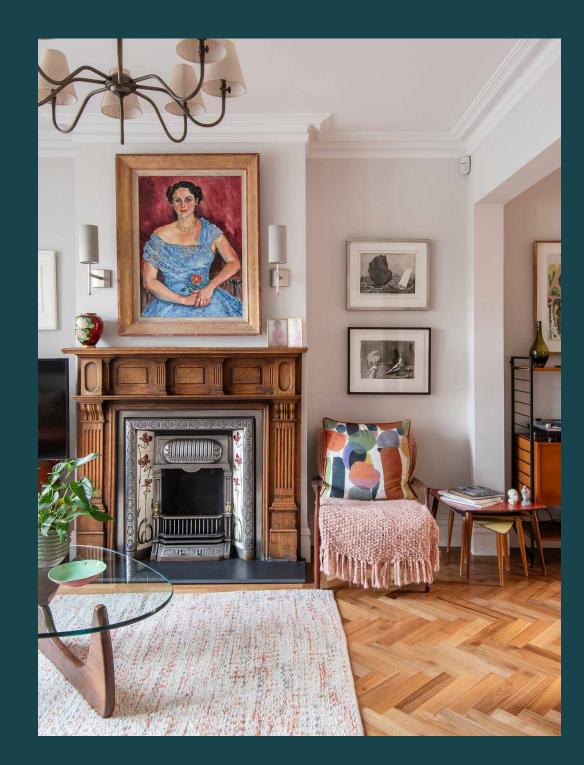

Inside, an open-plan reception room welcomes you with flair. Elevating the home's heritage features with vibrant design, a paredback canvas is filled with tactile textures. A triple-pane window diffuses soft light across herringbone floors, while leather sofas provide peaceful viewpoints to admire a cast-iron feature fireplace or the room's collection of curios. Among an array of artworks adorning the walls, a striking juxtaposition is formed through two hanging opposite – a bright abstract canvas and a 20th century style portrait. In the adjoining dining area, enjoy dinner or drinks with an intimate ambiance courtesy of a further fireplace. On warmer evenings, open up the double doors to a courtyard.