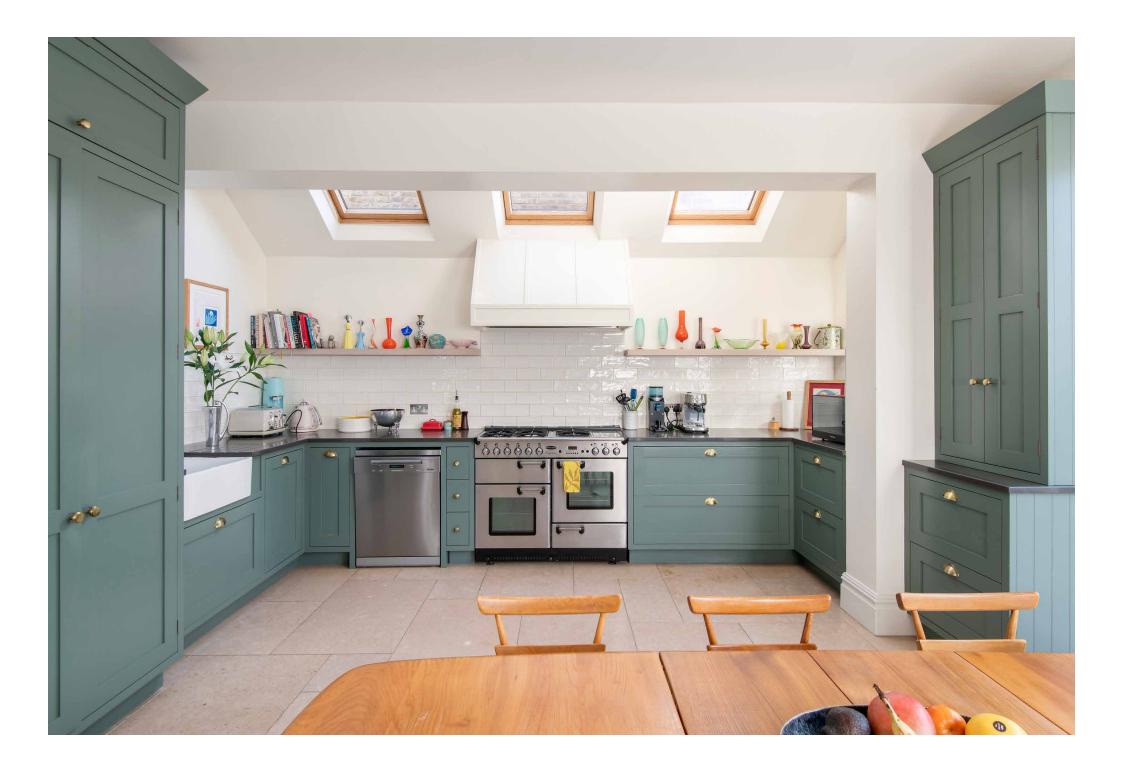

Past a cloakroom and utility space, a traditional tiled hallway paves the way to the open-plan eat-in kitchen. A light-filled setting for socialising, dark teal cabinetry brings a welcoming depth, while integrated Miele appliances and a Rangemaster cooker make culinary adventures easy. Forming a scenic backdrop for an expansive dining table, arching double doors are the gateway to your own private oasis. Eat alfresco on the paved patio or relax on the lawn surrounded by blossoming bright hydrangeas.