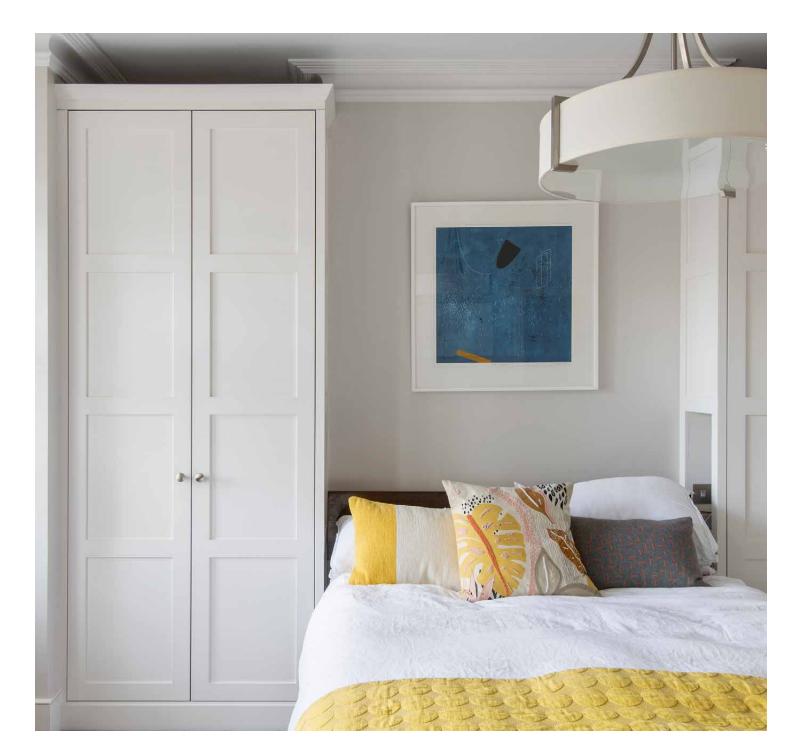

## "

Forming a scenic backdrop for an expansive dining table, arching double doors are the gateway to your own private oasis.

COLOD.

Across the top floor, a subtle use of colour allows vibrant soft furnishings to bring a lively feel to the principal bedroom suite. Unwind under a spacious skylight, then dress with ease courtesy of extensive fitted wardrobes. Monochrome tiles and sage walls bring a soothing feel to the en suite, where a rainfall shower awaits. Spread across the first floor, pastel tones extend through three further bedrooms, one of which features an en suite shower room. A spacious family bathroom with an elegant roll-top bathtub and walk-in shower also sits on this floor.