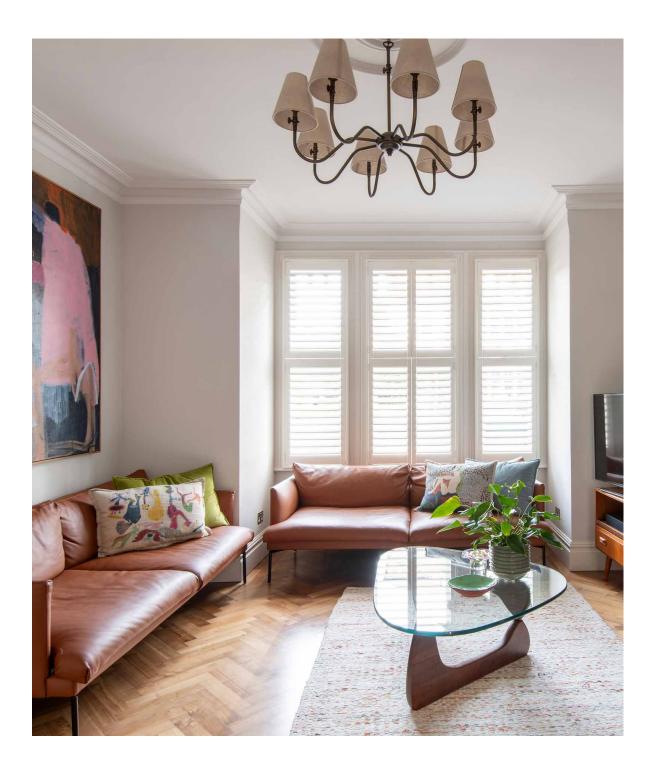

Inside, an open-plan reception room welcomes you with flair. Elevating the home's heritage features with vibrant design, a paredback canvas is filled with tactile textures. A triple-pane window diffuses soft light across herringbone floors, while leather sofas provide peaceful viewpoints to admire a cast-iron feature fireplace or the room's collection of curios. Among an array of artworks adorning the walls, a striking juxtaposition is formed through two hanging opposite – a bright abstract canvas and a 20th century style portrait. In the adjoining dining area, enjoy dinner or drinks with an intimate ambiance courtesy of a further fireplace. On warmer evenings, open up the double doors to a courtyard.