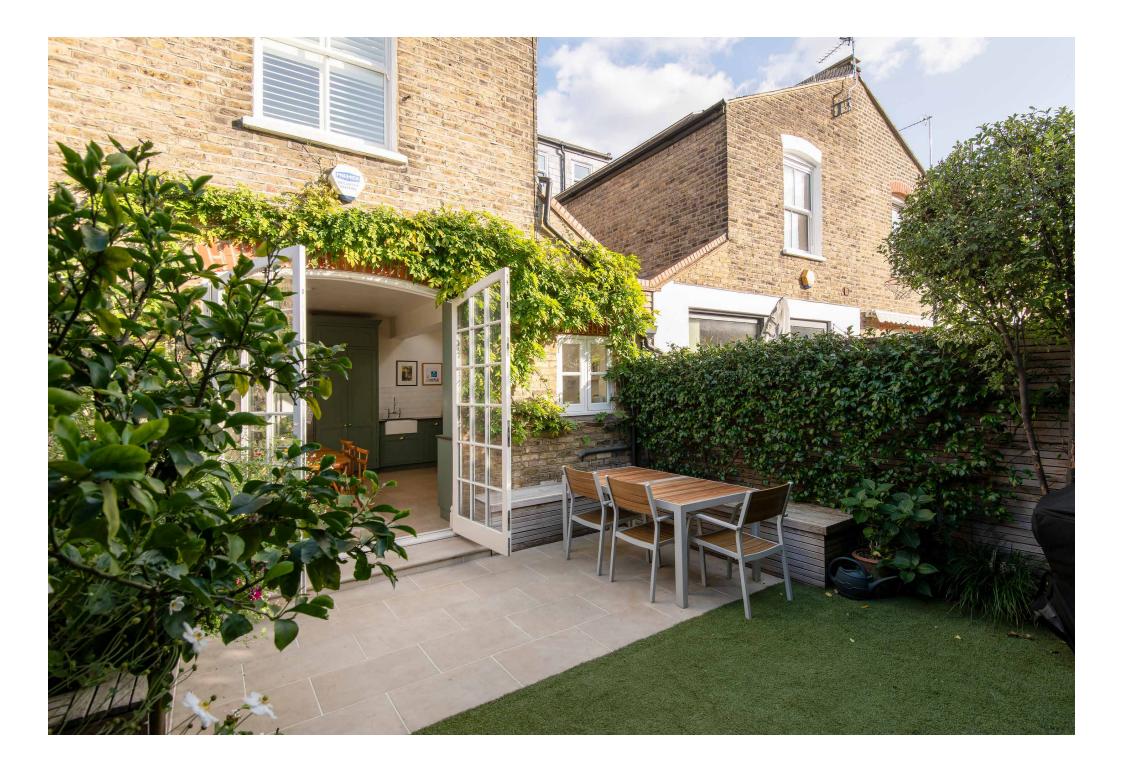

Past a cloakroom and utility space, a traditional tiled hallway paves the way to the open-plan eat-in kitchen. A light-filled setting for socialising, dark teal cabinetry brings a welcoming depth, while integrated Miele appliances and a Rangemaster cooker make culinary adventures easy. Forming a scenic backdrop for an expansive dining table, arching double doors are the gateway to your own private oasis. Eat alfresco on the paved patio or relax on the lawn surrounded by blossoming bright hydrangeas.

A peaceful private garden comes with a paved patio for refined alfresco dining. Blossoming hydrangeas and verdant greenery provide a picturesque backdrop.