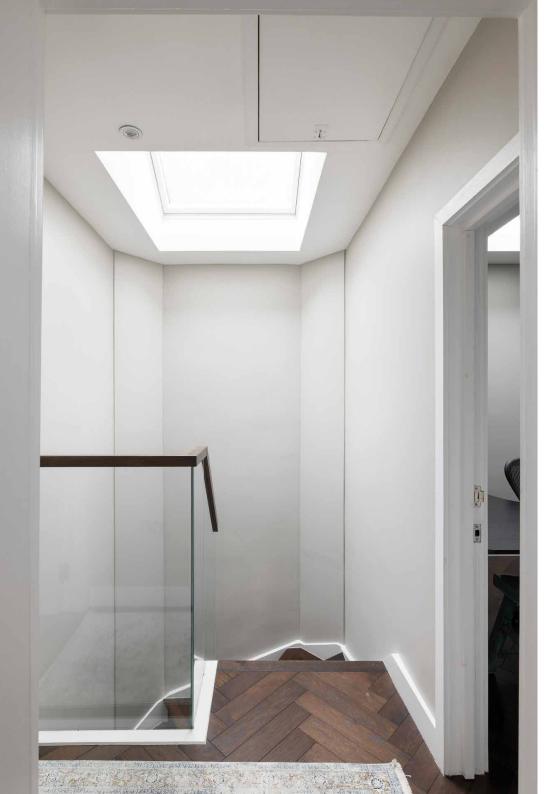

The kitchen is a sleek, streamlined affair, with glossy whitewashed cabinets and integrated appliances.

Upstairs, the bedrooms maintain a sense of tranquility with a pared-back aesthetic. The principal bedroom suite has soft grey walls and a row of integrated wardrobes – offering a neat storage solution for new-found treasures. The guest bedroom is a peaceful sanctum, filled with natural light and served by a bathroom downstairs. Completing the first floor is a quiet study, complete with a dark wood desk and skylight – which has flexibility to be used as a bedroom.