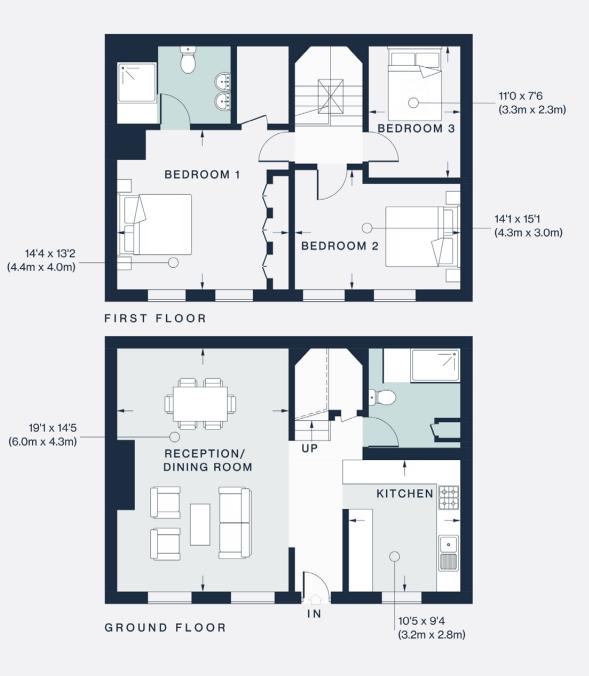

### PROPERTY HIGHLIGHTS

- Contemporary duplex apartment
- Open-plan kitchen, dining and reception room
- Principal bedroom suite
- One guest bedroom
- Study / additional bedroom
- Guest bathroom

Approx. Gross Internal Area = 1,152 sq ft / 107.0 sq m

Floor plans are for illustrative purposes only and not to scale. Compliant with RICS code of measuring practice. Prepared for Domus Stay. Copyright © All Rights Reserved.