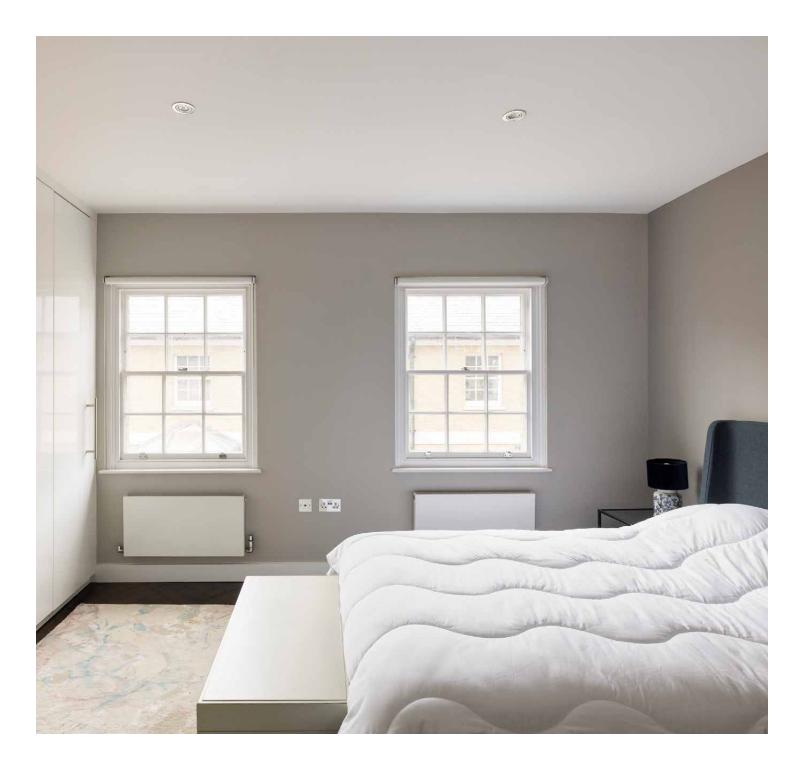

The kitchen is a sleek, streamlined affair, with glossy whitewashed cabinets and integrated appliances.

Upstairs, the bedrooms maintain a sense of tranquility with a pared-back aesthetic. The principal bedroom suite has soft grey walls and a row of integrated wardrobes – offering a neat storage solution for new-found treasures. The guest bedroom is a peaceful sanctum, filled with natural light and served by a bathroom downstairs. Completing the first floor is a quiet study, complete with a dark wood desk and skylight – which has flexibility to be used as a bedroom.