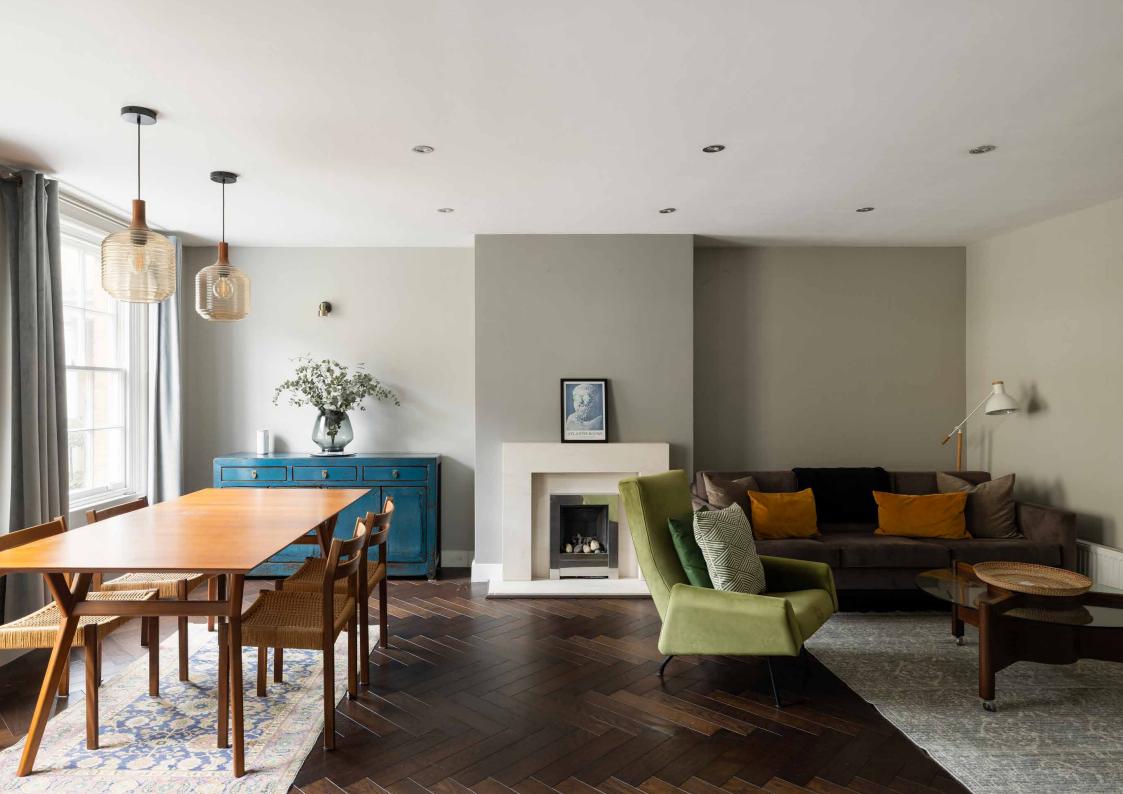

Set within an exclusive gated enclave just moments from the charming St Mary's Church, this two-bedroom duplex apartment is all refined tones and sleek interior design.

Enter from the cobbled cul-de-sac into the calming open-plan dining and reception room. A trio of glass pendant lights cast a warm glow over the dining table, complemented by the minimalist fireplace. Beyond, a luxe tuxedo sofa and lime-green armchair are poised in front of a television, perfect for cosy film nights.