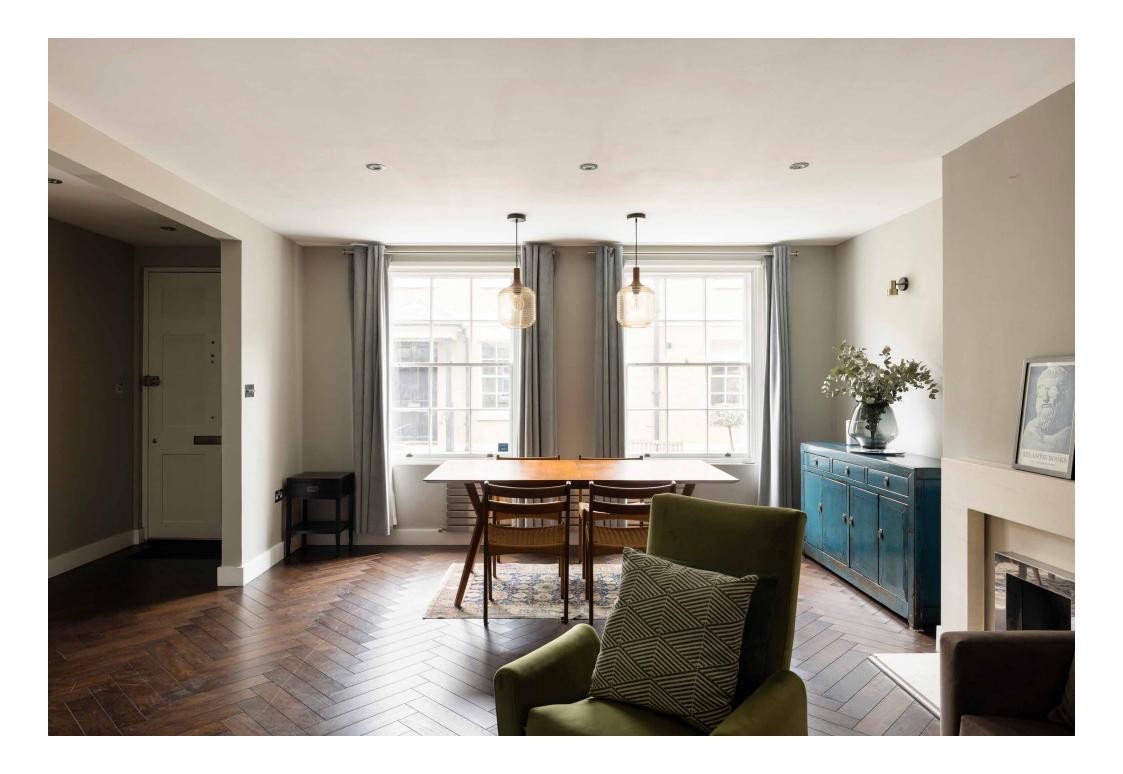

Set within an exclusive gated enclave just moments from the charming St Mary's Church, this two-bedroom duplex apartment is all refined tones and sleek interior design.

Enter from the cobbled cul-de-sac into the calming open-plan dining and reception room. A trio of glass pendant lights cast a warm glow over the dining table, complemented by the minimalist fireplace. Beyond, a luxe tuxedo sofa and lime-green armchair are poised in front of a television, perfect for cosy film nights.