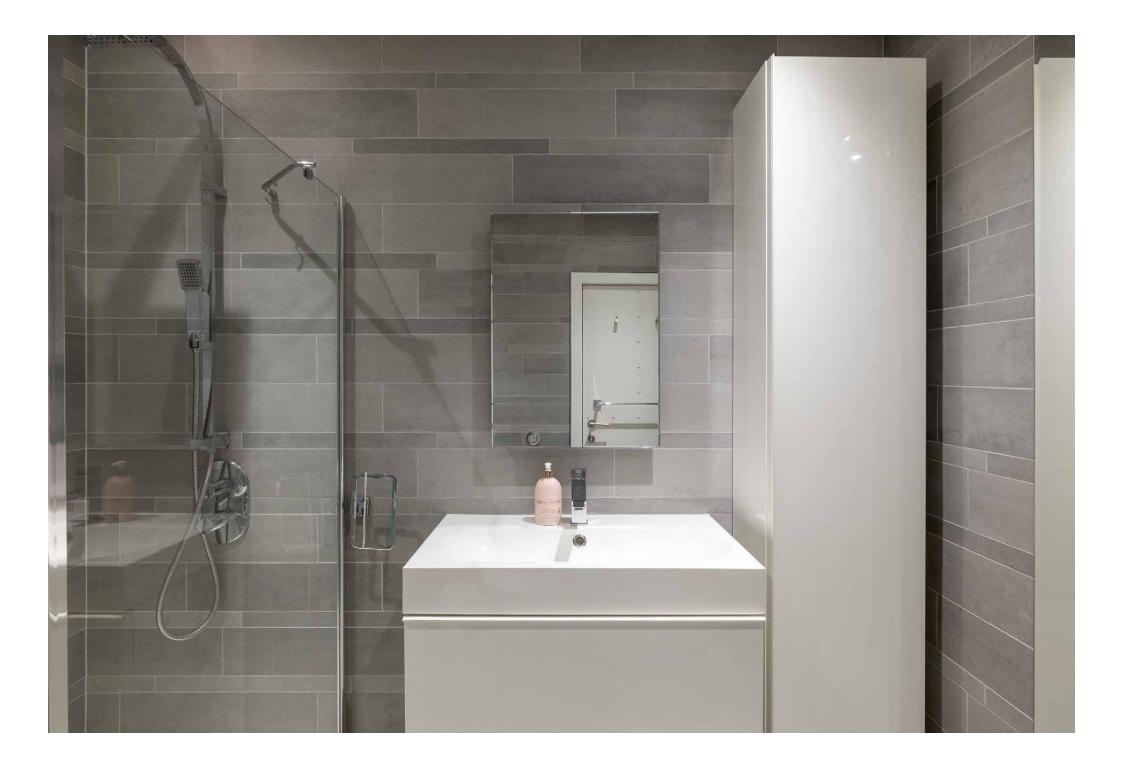

The kitchen is a sleek, streamlined affair, with glossy whitewashed cabinets and integrated appliances.

Upstairs, the bedrooms maintain a sense of tranquility with a pared-back aesthetic. The principal bedroom suite has soft grey walls and a row of integrated wardrobes – offering a neat storage solution for new-found treasures. The guest bedroom is a peaceful sanctum, filled with natural light and served by a bathroom downstairs. Completing the first floor is a quiet study, complete with a dark wood desk and skylight – which has flexibility to be used as a bedroom.