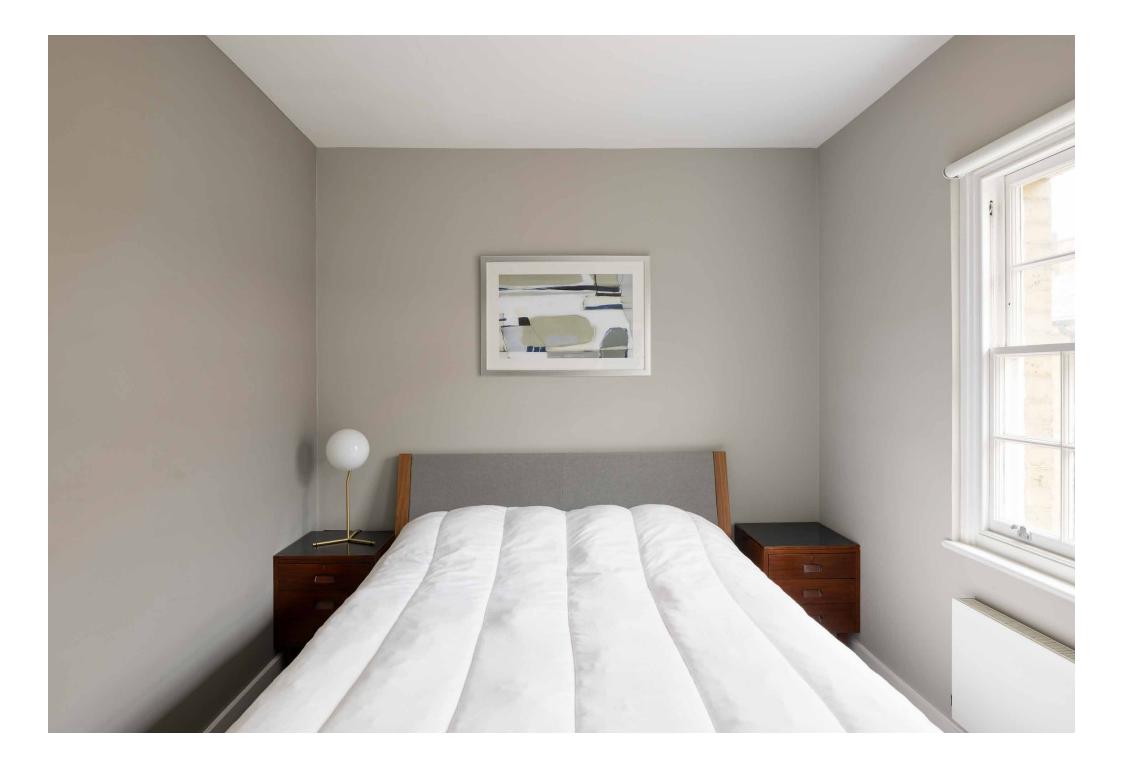

The kitchen is a sleek, streamlined affair, with glossy whitewashed cabinets and integrated appliances.

Upstairs, the bedrooms maintain a sense of tranquility with a pared-back aesthetic. The principal bedroom suite has soft grey walls and a row of integrated wardrobes – offering a neat storage solution for new-found treasures. The guest bedroom is a peaceful sanctum, filled with natural light and served by a bathroom downstairs. Completing the first floor is a quiet study, complete with a dark wood desk and skylight – which has flexibility to be used as a bedroom.