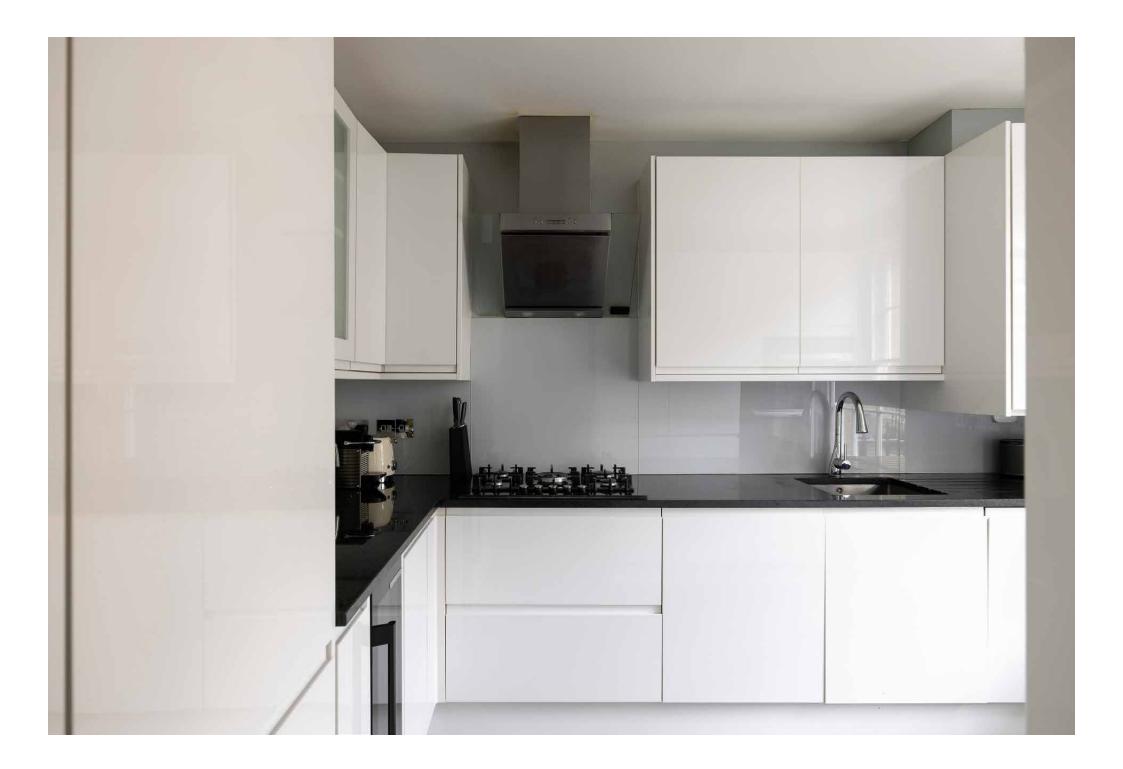

The kitchen is a sleek, streamlined affair, with glossy whitewashed cabinets and integrated appliances.

Upstairs, the bedrooms maintain a sense of tranquility with a pared-back aesthetic. The principal bedroom suite has soft grey walls and a row of integrated wardrobes – offering a neat storage solution for new-found treasures. The guest bedroom is a peaceful sanctum, filled with natural light and served by a bathroom downstairs. Completing the first floor is a quiet study, complete with a dark wood desk and skylight – which has flexibility to be used as a bedroom.