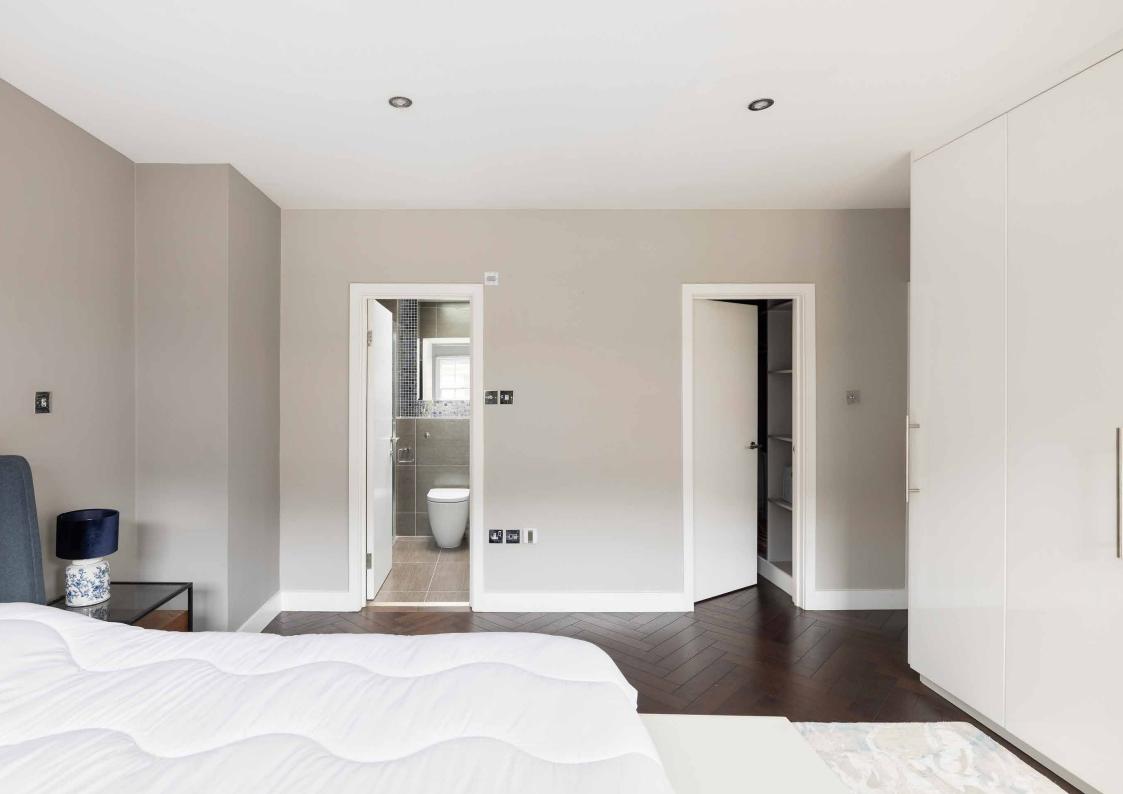

The kitchen is a sleek, streamlined affair, with glossy whitewashed cabinets and integrated appliances.

Upstairs, the bedrooms maintain a sense of tranquility with a pared-back aesthetic. The principal bedroom suite has soft grey walls and a row of integrated wardrobes – offering a neat storage solution for new-found treasures. The guest bedroom is a peaceful sanctum, filled with natural light and served by a bathroom downstairs. Completing the first floor is a quiet study, complete with a dark wood desk and skylight – which has flexibility to be used as a bedroom.