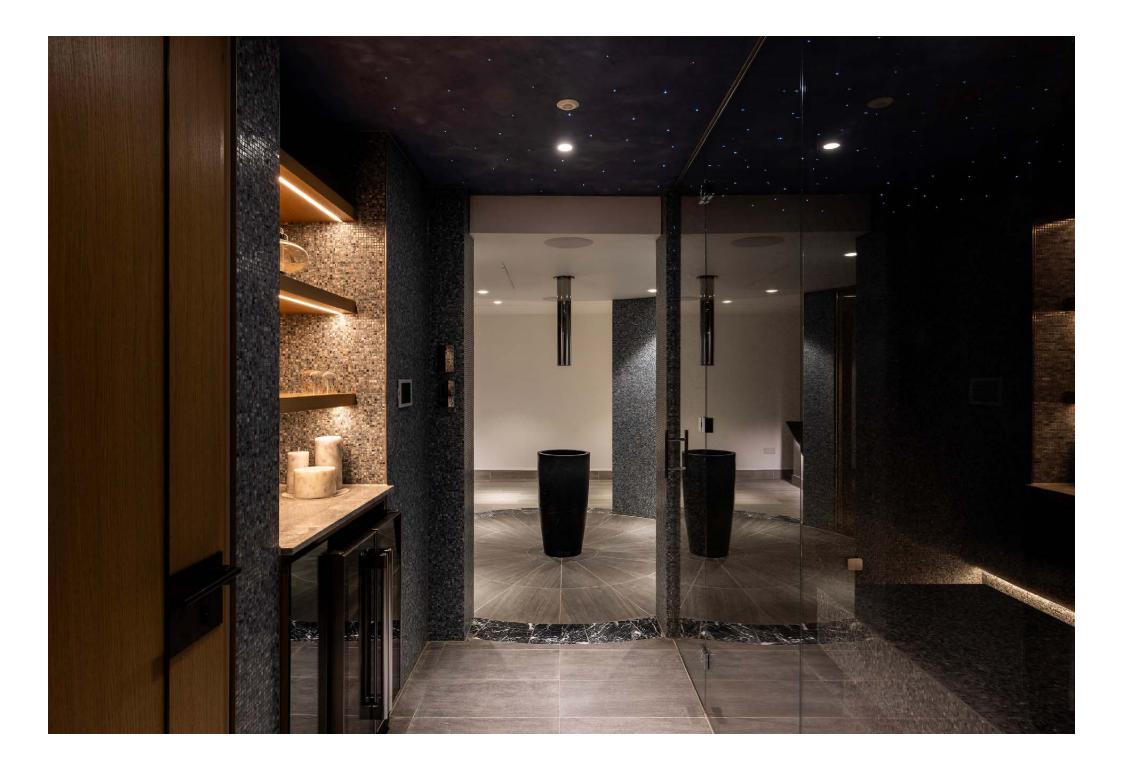

## "

A showpiece of linear design unfolds in the Poggenpohl kitchen, where precise lines and handleless cabinetry form a spotless space to cook.

Positioned on the lower ground floor, a mirrored room is styled for working up a sweat. Post work-out, your own private Dröm designed spa awaits downstairs. Find an entire floor dedicated to a spectacular spa and wellness space, equipped with a sauna, tiled Hammam with heated bench, and a steam room. Just set the scene with the 'Starry Sky' lighting feature and unwind.