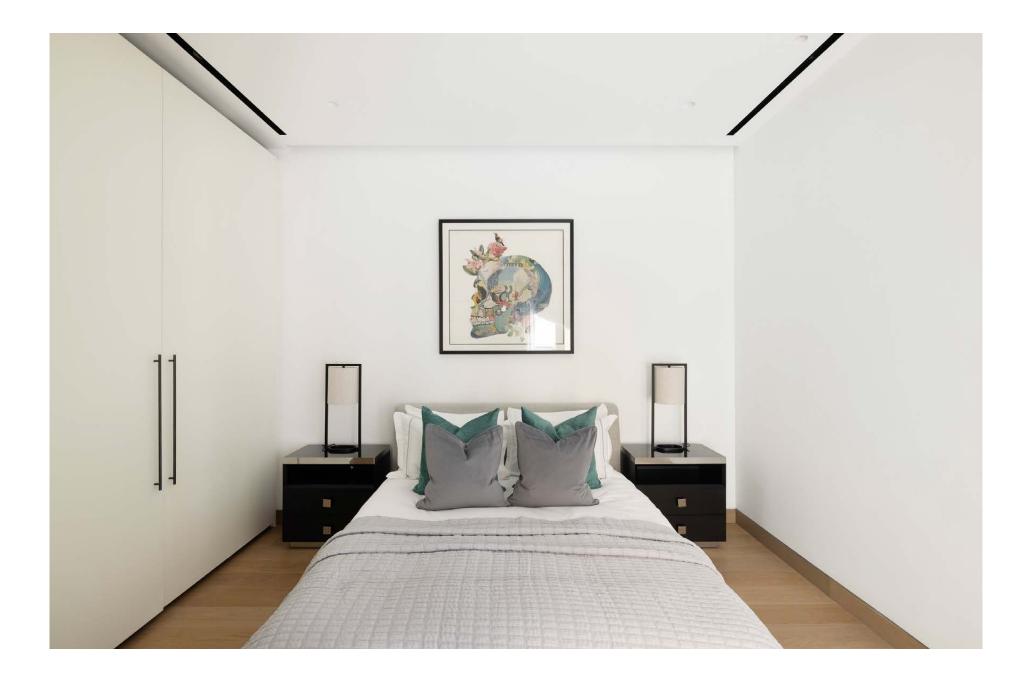

A discreet gated mews leads to the entrance, where a lift connecting all seven floors takes you directly to the third floor living spaces. Underfloor heated solid oak flooring sweeps through to an expansive open-plan kitchen, dining and reception room – soft textures and soothing tones striking a balance with the home's contemporary framework. A showpiece of linear design unfolds in the Poggenpohl kitchen, where precise lines and handleless cabinetry form a spotless space to cook. Poised for culinary creations, integrated Gaggenau appliances pair with Neolith worktops.

Illuminated from all angles, swathes of light lend an uplifting ambiance to the minimalist design. A black and bronze abstract light overhangs a dining table with seating for eight, while a skylight above sets the scene for sunlit morning coffees. Down polished concrete steps, an additional reception room invites more laid back socialising. Lounge over one of the three thoughtfully arranged sofas or make use of the pool table. Primed for movie marathons, a cinema room on the lower basement floor comes with a bespoke system from James + Giles.