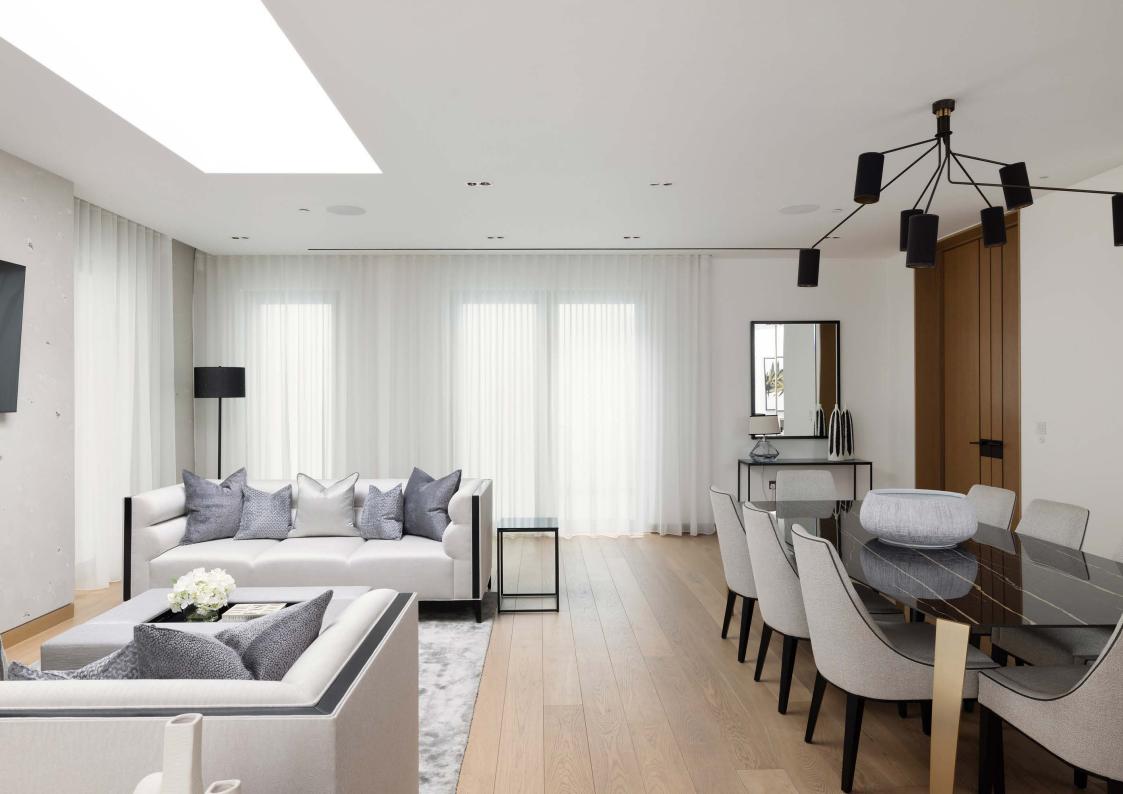

Illuminated from all angles, swathes of light lend an uplifting ambiance to the minimalist design. A black and bronze abstract light overhangs a dining table with seating for eight, while a skylight above sets the scene for sunlit morning coffees. Down polished concrete steps, an additional reception room invites more laid back socialising. Lounge over one of the three thoughtfully arranged sofas or make use of the pool table. Primed for movie marathons, a cinema room on the lower basement floor comes with a bespoke system from James + Giles.