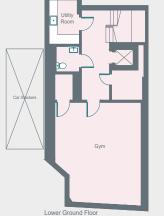

## "

A showpiece of linear design unfolds in the Poggenpohl kitchen, where precise lines and handleless cabinetry form a spotless space to cook.

Positioned on the lower ground floor, a mirrored room is styled for working up a sweat. Post work-out, your own private Dröm designed spa awaits downstairs. Find an entire floor dedicated to a spectacular spa and wellness space, equipped with a sauna, tiled Hammam with heated bench, and a steam room. Just set the scene with the 'Starry Sky' lighting feature and unwind.

The home also comes with a bespoke-designed four vehicle car stacker, accessed via remote fob through electronic gates.

Basement 2

Basement