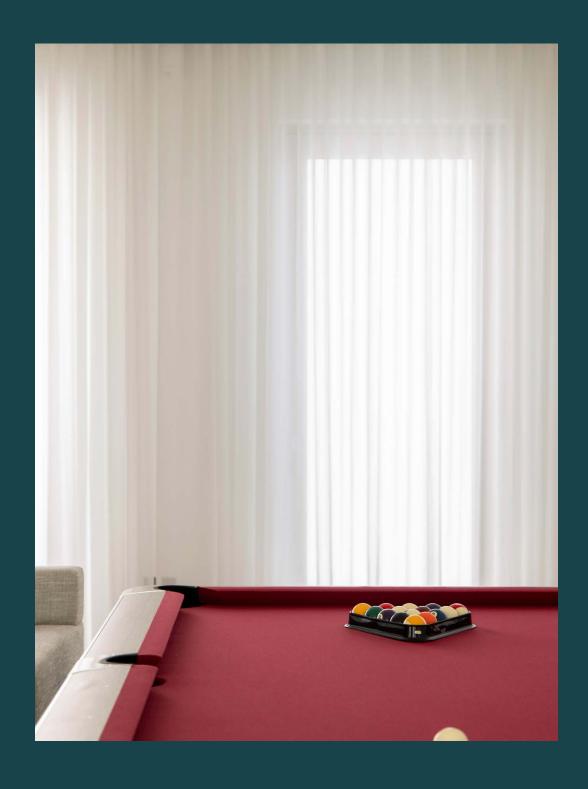

Illuminated from all angles, swathes of light lend an uplifting ambiance to the minimalist design. A black and bronze abstract light overhangs a dining table with seating for eight, while a skylight above sets the scene for sunlit morning coffees. Down polished concrete steps, an additional reception room invites more laid back socialising. Lounge over one of the three thoughtfully arranged sofas or make use of the pool table. Primed for movie marathons, a cinema room on the lower basement floor comes with a bespoke system from James + Giles.