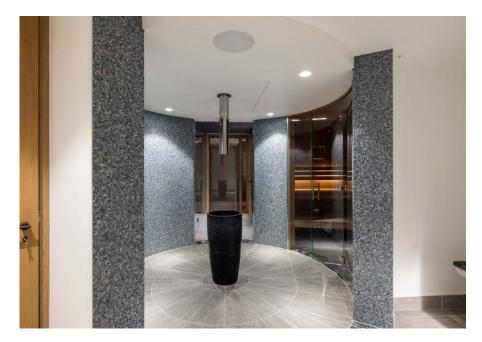

## "

A showpiece of linear design unfolds in the Poggenpohl kitchen, where precise lines and handleless cabinetry form a spotless space to cook.

Positioned on the lower ground floor, a mirrored room is styled for working up a sweat. Post work-out, your own private Dröm designed spa awaits downstairs. Find an entire floor dedicated to a spectacular spa and wellness space, equipped with a sauna, tiled Hammam with heated bench, and a steam room. Just set the scene with the 'Starry Sky' lighting feature and unwind.