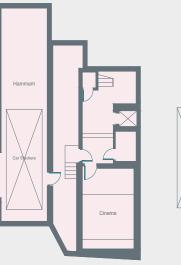

Illuminated from all angles, swathes of light lend an uplifting ambiance to the minimalist design. A black and bronze abstract light overhangs a dining table with seating for eight, while a skylight above sets the scene for sunlit morning coffees. Down polished concrete steps, an additional reception room invites more laid back socialising. Lounge over one of the three thoughtfully arranged sofas or make use of the pool table. Primed for movie marathons, a cinema room on the lower basement floor comes with a bespoke system from James + Giles.

## "

A showpiece of linear design unfolds in the Poggenpohl kitchen, where precise lines and handleless cabinetry form a spotless space to cook.

Positioned on the lower ground floor, a mirrored room is styled for working up a sweat. Post work-out, your own private Dröm designed spa awaits downstairs. Find an entire floor dedicated to a spectacular spa and wellness space, equipped with a sauna, tiled Hammam with heated bench, and a steam room. Just set the scene with the 'Starry Sky' lighting feature and unwind.

The home also comes with a bespoke-designed four vehicle car stacker, accessed via remote fob through electronic gates.

#### **PROPERTY HIGHLIGHTS**

- Open-plan kitchen, dining and reception room
- Additional reception room
- Principal bedroom suite
- Three guest bedroom suites
- Bathroom
- Cinema
- Gym
- Hammam
- Sauna
- Steam room
- Utility room
- Courtyard
- Air conditioning
- City of Westminster