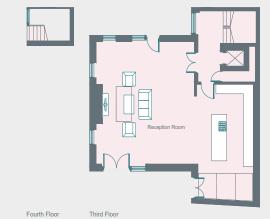

A discreet gated mews leads to the entrance, where a lift connecting all seven floors takes you directly to the third floor living spaces. Underfloor heated solid oak flooring sweeps through to an expansive open-plan kitchen, dining and reception room – soft textures and soothing tones striking a balance with the home's contemporary framework. A showpiece of linear design unfolds in the Poggenpohl kitchen, where precise lines and handleless cabinetry form a spotless space to cook. Poised for culinary creations, integrated Gaggenau appliances pair with Neolith worktops.

Illuminated from all angles, swathes of light lend an uplifting ambiance to the minimalist design. A black and bronze abstract light overhangs a dining table with seating for eight, while a skylight above sets the scene for sunlit morning coffees. Down polished concrete steps, an additional reception room invites more laid back socialising. Lounge over one of the three thoughtfully arranged sofas or make use of the pool table. Primed for movie marathons, a cinema room on the lower basement floor comes with a bespoke system from James + Giles.

#### **PROPERTY HIGHLIGHTS**

- Open-plan kitchen, dining and reception room
- Additional reception room
- Principal bedroom suite
- Three guest bedroom suites
- Bathroom
- Cinema
- Gym
- Hammam
- Sauna
- Steam room
- Utility room
- Courtyard
- Air conditioning
- City of Westminster