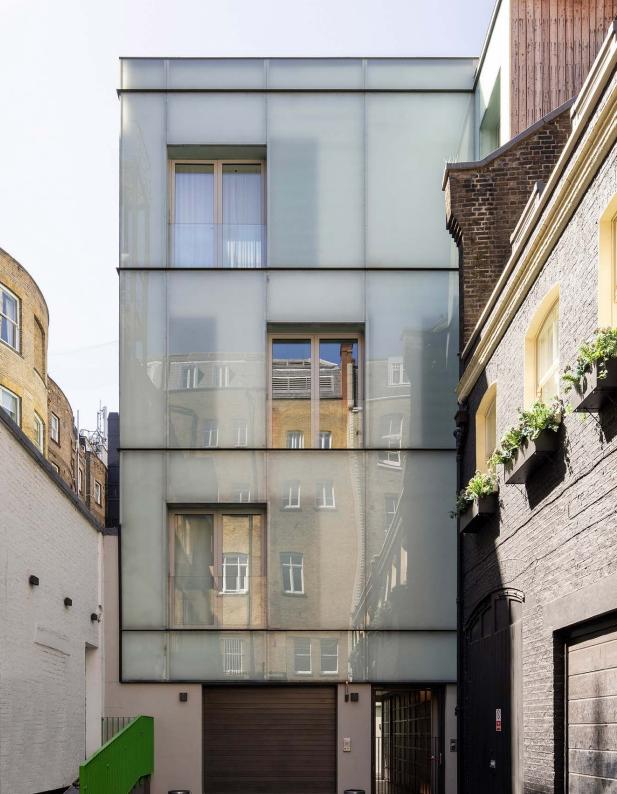

## Down Street Mews

Mayfair W1J

4 Bedrooms, 5 Bathrooms For 8 guests

## Formed from a towering trio of glass cubes, this striking four-bedroom home in Mayfair combines seven floors of immaculate modernist design.

Crafted by architects Scott Brownrigg, Down Street Mews draws its inspiration from the renowned La Maison de Verre in Paris. Forming a striking visual interplay with the surrounding buildings, its glazing reflects an image of the traditional façades opposite.