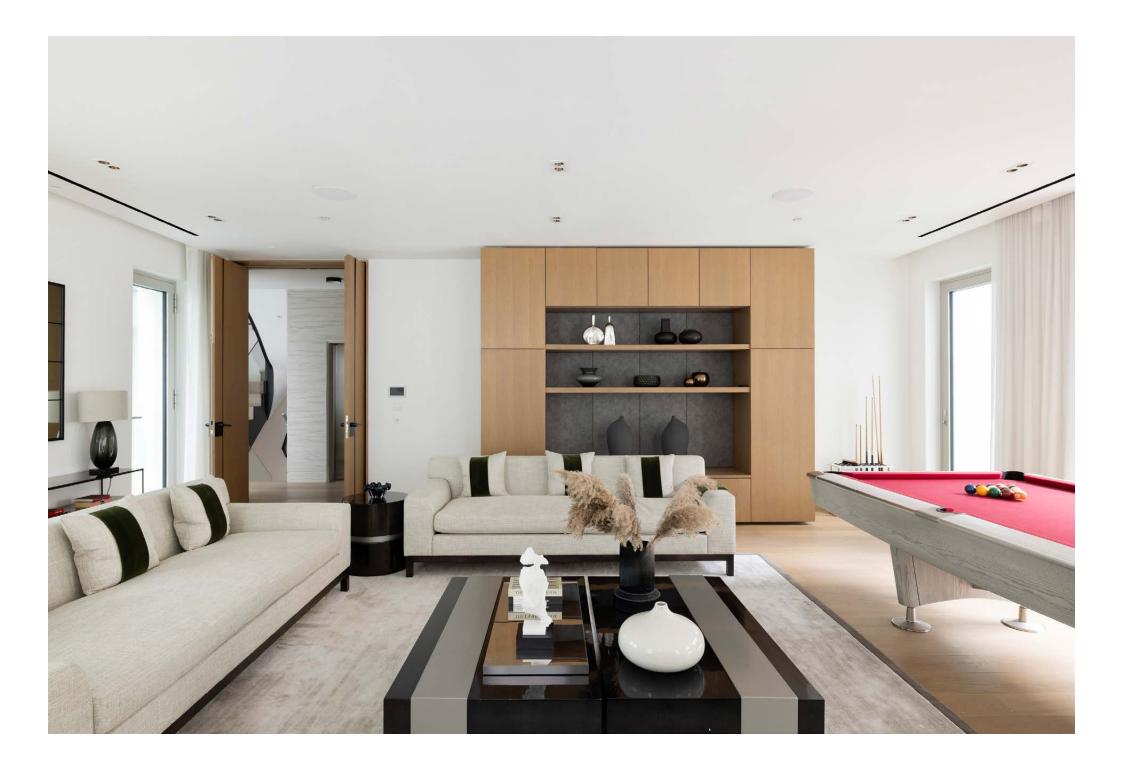

Illuminated from all angles, swathes of light lend an uplifting ambiance to the minimalist design. A black and bronze abstract light overhangs a dining table with seating for eight, while a skylight above sets the scene for sunlit morning coffees. Down polished concrete steps, an additional reception room invites more laid back socialising. Lounge over one of the three thoughtfully arranged sofas or make use of the pool table. Primed for movie marathons, a cinema room on the lower basement floor comes with a bespoke system from James + Giles.

Whether you're hosting dinner parties or movie marathons, there's endless space to socialise across the home's seven floors.