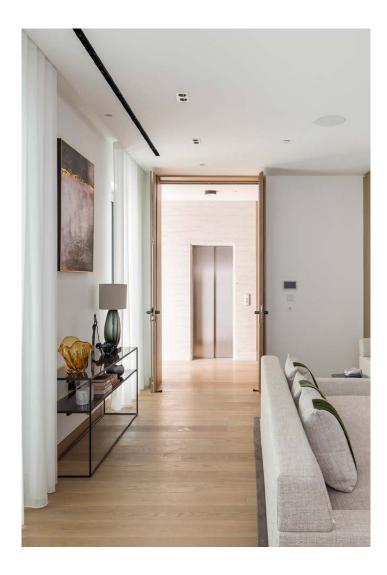

A discreet gated mews leads to the entrance, where a lift connecting all seven floors takes you directly to the third floor living spaces. Underfloor heated solid oak flooring sweeps through to an expansive open-plan kitchen, dining and reception room – soft textures and soothing tones striking a balance with the home's contemporary framework. A showpiece of linear design unfolds in the Poggenpohl kitchen, where precise lines and handleless cabinetry form a spotless space to cook. Poised for culinary creations, integrated Gaggenau appliances pair with Neolith worktops.