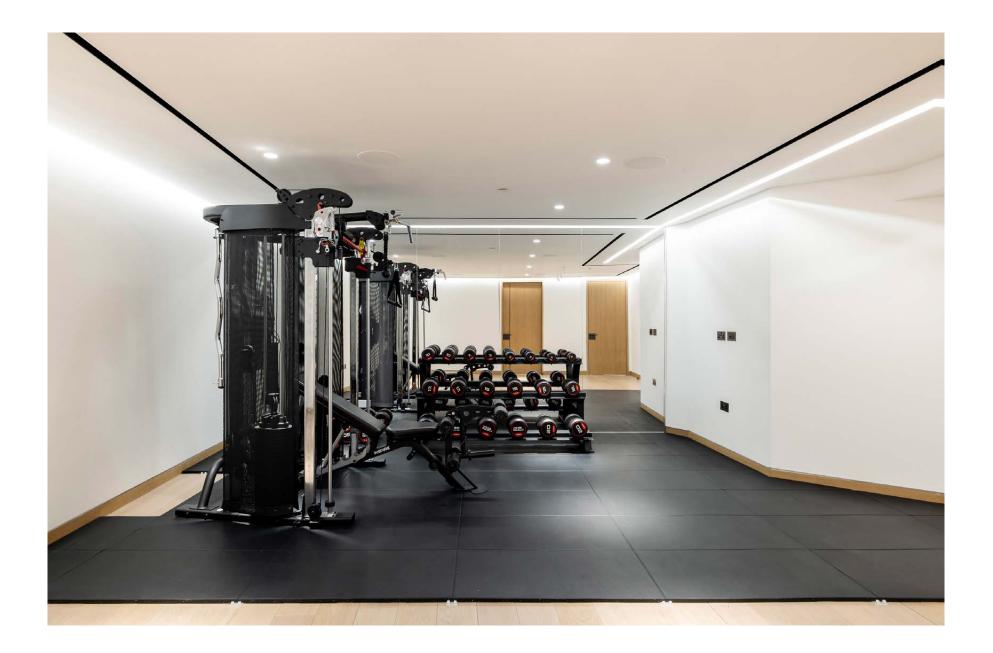

## "

A showpiece of linear design unfolds in the Poggenpohl kitchen, where precise lines and handleless cabinetry form a spotless space to cook.

Positioned on the lower ground floor, a mirrored room is styled for working up a sweat. Post work-out, your own private Dröm designed spa awaits downstairs. Find an entire floor dedicated to a spectacular spa and wellness space, equipped with a sauna, tiled Hammam with heated bench, and a steam room. Just set the scene with the 'Starry Sky' lighting feature and unwind.

#### **PROPERTY HIGHLIGHTS**

- Open-plan kitchen, dining and reception room
- Additional reception room
- Principal bedroom suite
- Three guest bedroom suites
- Bathroom
- Cinema
- Gym
- Hammam
- Sauna
- Steam room
- Utility room
- Courtyard
- Air conditioning
- City of Westminster