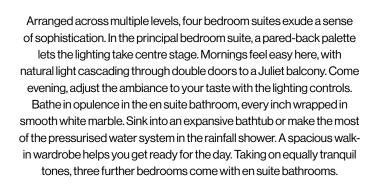

#### **PROPERTY HIGHLIGHTS**

- Open-plan kitchen, dining and reception room
- Additional reception room
- Principal bedroom suite
- Three guest bedroom suites
- Bathroom
- Cinema
- Gym
- Hammam
- Sauna
- Steam room
- Utility room
- Courtyard
- Air conditioning
- City of Westminster