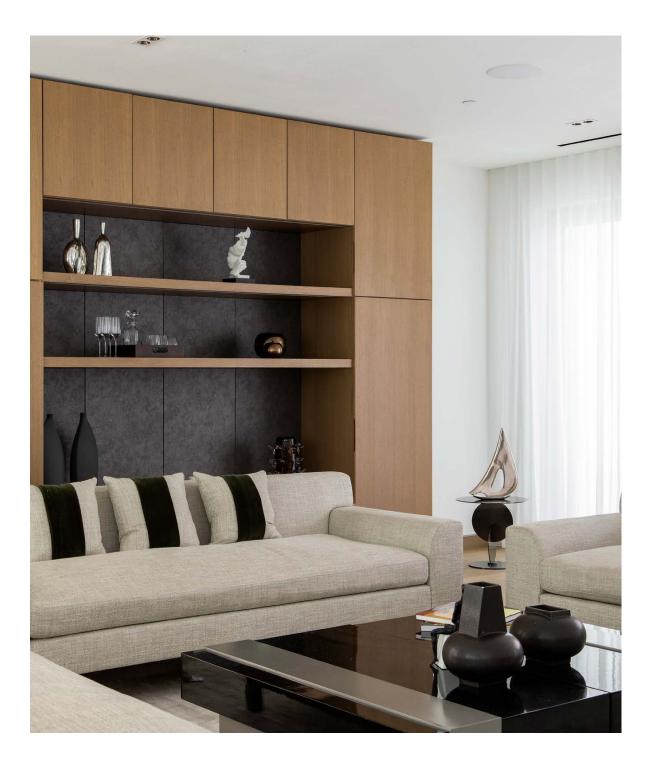

Illuminated from all angles, swathes of light lend an uplifting ambiance to the minimalist design. A black and bronze abstract light overhangs a dining table with seating for eight, while a skylight above sets the scene for sunlit morning coffees. Down polished concrete steps, an additional reception room invites more laid back socialising. Lounge over one of the three thoughtfully arranged sofas or make use of the pool table. Primed for movie marathons, a cinema room on the lower basement floor comes with a bespoke system from James + Giles.