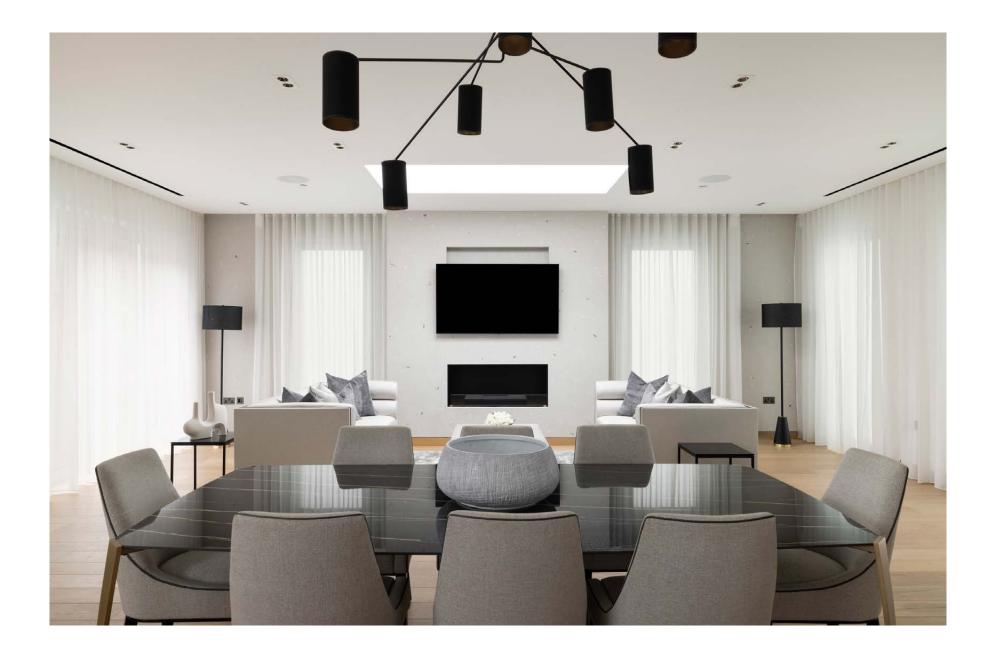

Illuminated from all angles, swathes of light lend an uplifting ambiance to the minimalist design. A black and bronze abstract light overhangs a dining table with seating for eight, while a skylight above sets the scene for sunlit morning coffees. Down polished concrete steps, an additional reception room invites more laid back socialising. Lounge over one of the three thoughtfully arranged sofas or make use of the pool table. Primed for movie marathons, a cinema room on the lower basement floor comes with a bespoke system from James + Giles.