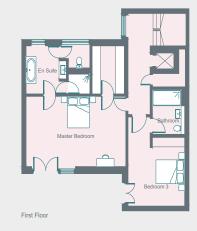

#### **PROPERTY HIGHLIGHTS**

- Open-plan kitchen, dining and reception room
- Additional reception room
- Principal bedroom suite
- Three guest bedroom suites
- Bathroom
- Cinema
- Gym
- Hammam
- Sauna
- Steam room
- Utility room
- Courtyard
- Air conditioning
- City of Westminster