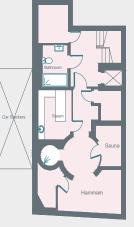

## "

A showpiece of linear design unfolds in the Poggenpohl kitchen, where precise lines and handleless cabinetry form a spotless space to cook.

Positioned on the lower ground floor, a mirrored room is styled for working up a sweat. Post work-out, your own private Dröm designed spa awaits downstairs. Find an entire floor dedicated to a spectacular spa and wellness space, equipped with a sauna, tiled Hammam with heated bench, and a steam room. Just set the scene with the 'Starry Sky' lighting feature and unwind.

Basement 2

Basement