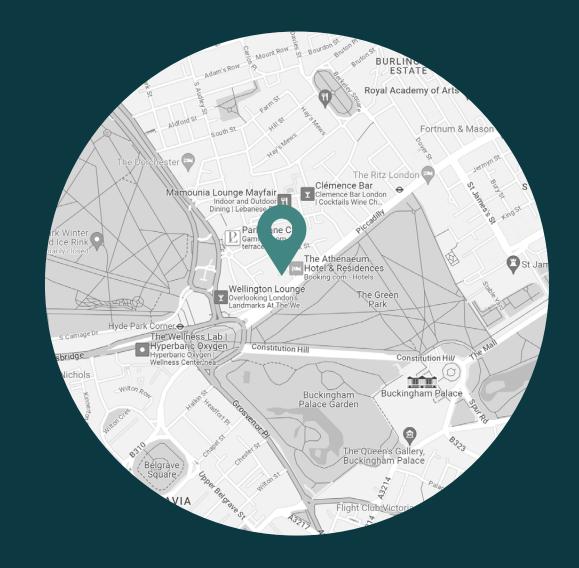

## A walk away from central London, Down Street Mews places you within easy reach of Mayfair's most coveted restaurants, members clubs and more.

Start your day with a stroll, both Hyde Park and Green Park in walking distance. Head to 18th century square Shepherd Market for a coffee, then browse boutiques with everything from rare books to jewellery. Stop by Nobu for a taste of refined Japanese cuisine, then peruse the latest exhibitions at the Royal Academy of Arts. Come evening, fine dining options are in abundance. Visit Tamarind for an authentic North Indian dining experience or be immersed in eclectic Peruvian fashion at Coya.