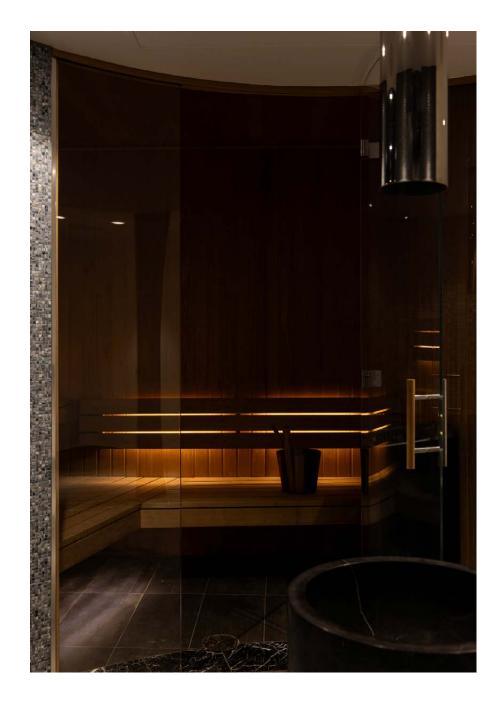

## "

A showpiece of linear design unfolds in the Poggenpohl kitchen, where precise lines and handleless cabinetry form a spotless space to cook.

Positioned on the lower ground floor, a mirrored room is styled for working up a sweat. Post work-out, your own private Dröm designed spa awaits downstairs. Find an entire floor dedicated to a spectacular spa and wellness space, equipped with a sauna, tiled Hammam with heated bench, and a steam room. Just set the scene with the 'Starry Sky' lighting feature and unwind.