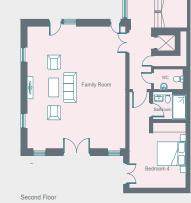

Illuminated from all angles, swathes of light lend an uplifting ambiance to the minimalist design. A black and bronze abstract light overhangs a dining table with seating for eight, while a skylight above sets the scene for sunlit morning coffees. Down polished concrete steps, an additional reception room invites more laid back socialising. Lounge over one of the three thoughtfully arranged sofas or make use of the pool table. Primed for movie marathons, a cinema room on the lower basement floor comes with a bespoke system from James + Giles.

#### **PROPERTY HIGHLIGHTS**

- Open-plan kitchen, dining and reception room
- Additional reception room
- Principal bedroom suite
- Three guest bedroom suites
- Bathroom
- Cinema
- Gym
- Hammam
- Sauna
- Steam room
- Utility room
- Courtyard
- Air conditioning
- City of Westminster