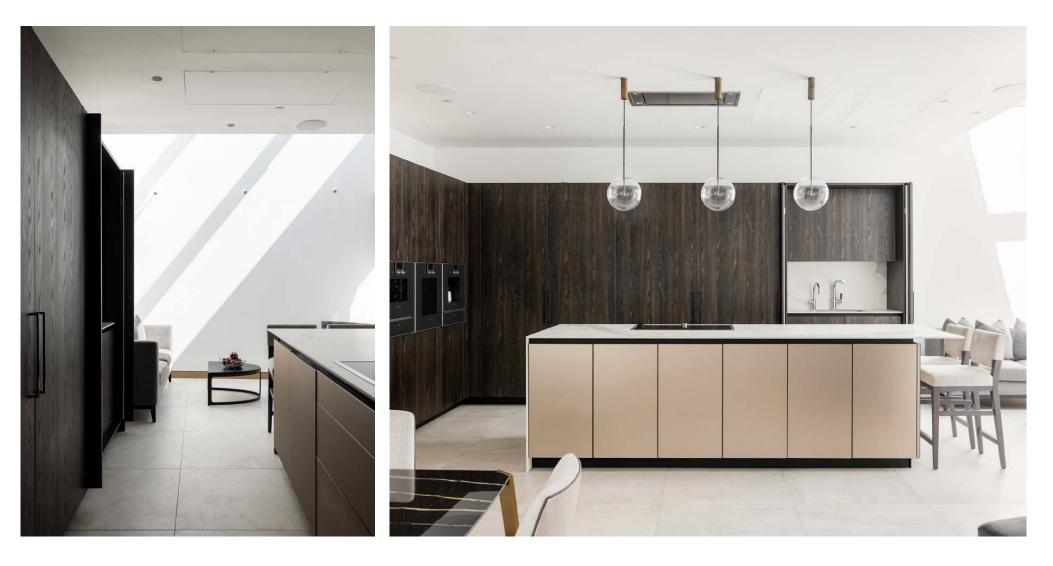

A discreet gated mews leads to the entrance, where a lift connecting all seven floors takes you directly to the third floor living spaces. Underfloor heated solid oak flooring sweeps through to an expansive open-plan kitchen, dining and reception room – soft textures and soothing tones striking a balance with the home's contemporary framework. A showpiece of linear design unfolds in the Poggenpohl kitchen, where precise lines and handleless cabinetry form a spotless space to cook. Poised for culinary creations, integrated Gaggenau appliances pair with Neolith worktops.

## "

A showpiece of linear design unfolds in the Poggenpohl kitchen, where precise lines and handleless cabinetry form a spotless space to cook.

Positioned on the lower ground floor, a mirrored room is styled for working up a sweat. Post work-out, your own private Dröm designed spa awaits downstairs. Find an entire floor dedicated to a spectacular spa and wellness space, equipped with a sauna, tiled Hammam with heated bench, and a steam room. Just set the scene with the 'Starry Sky' lighting feature and unwind.