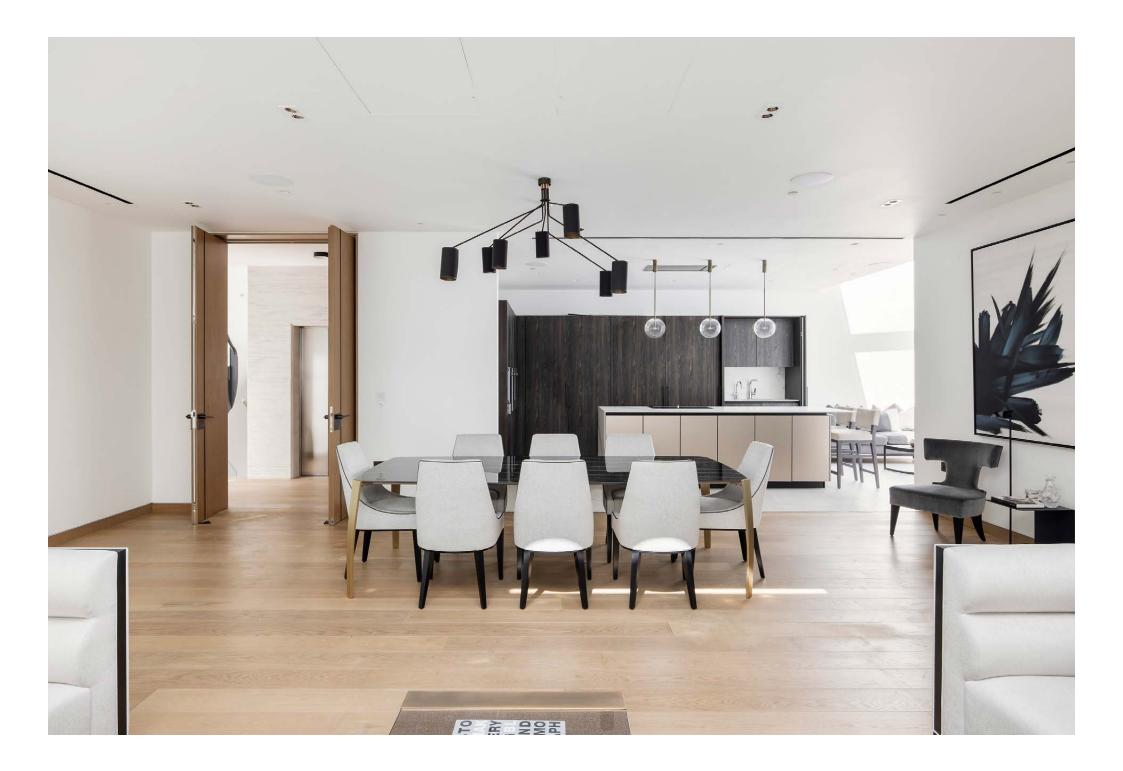

Illuminated from all angles, swathes of light lend an uplifting ambiance to the minimalist design. A black and bronze abstract light overhangs a dining table with seating for eight, while a skylight above sets the scene for sunlit morning coffees. Down polished concrete steps, an additional reception room invites more laid back socialising. Lounge over one of the three thoughtfully arranged sofas or make use of the pool table. Primed for movie marathons, a cinema room on the lower basement floor comes with a bespoke system from James + Giles.