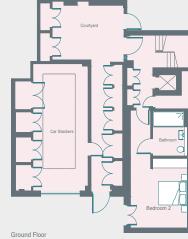

The home also comes with a bespoke-designed four vehicle car stacker, accessed via remote fob through electronic gates.

#### **PROPERTY HIGHLIGHTS**

- Open-plan kitchen, dining and reception room
- Additional reception room
- Principal bedroom suite
- Three guest bedroom suites
- Bathroom
- Cinema
- Gym
- Hammam
- Sauna
- Steam room
- Utility room
- Courtyard
- Air conditioning
- City of Westminster