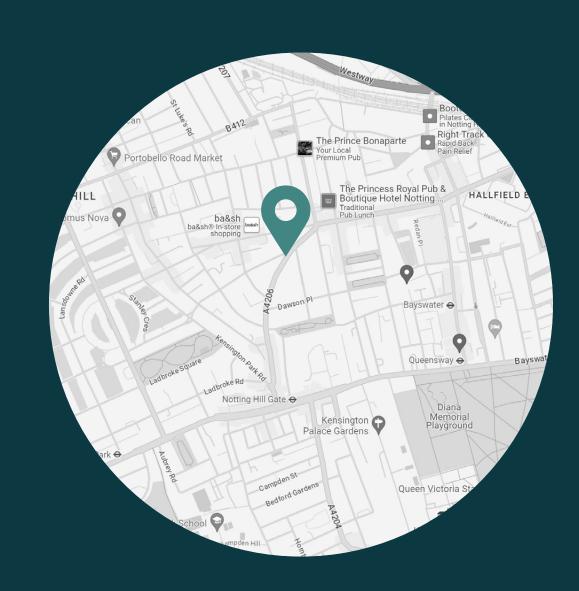

#### LOCATION

## A regal road in Notting Hill, Pembridge Villas is one of the most sought-after streets in London.

Nearby Westbourne Grove combines an array of upscale boutiques, cafes and restaurants. Grab essentials from Daylesford Organic, brunch at Granger and Co. then browse the rails at Sezane or Reformation. For antiques and vintage fashion, wander to Portobello Road. For fine dining, choose between Michelin-starred restaurants Dorian, The Ledbury or Core by Clare Smyth. Alternatively, opt for sushi from Endo Kazutoshi's Sumi and amble home in two minutes.