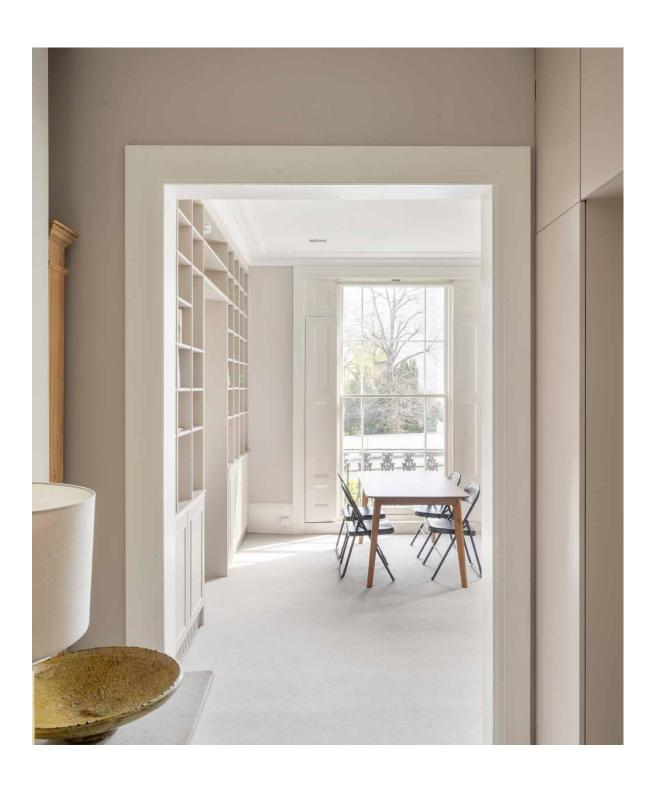

The dining area is backdropped by a wall of bespoke joinery, through which a doorway opens into the kitchen. This space is a contemporary affair with pared back-cabinetry, integrated appliances and a skylight illuminating the room.