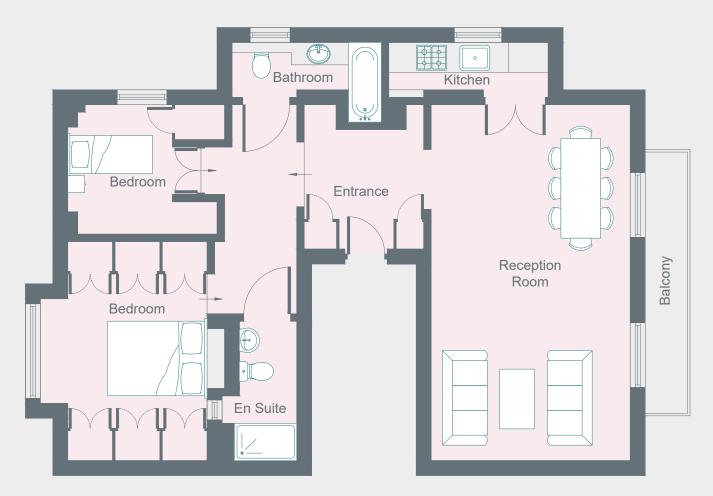

#### PROPERTY HIGHLIGHTS

- Open-plan reception and dining room
- Separate kitchen
- Balcony
- Principal bedroom
- Guest bedroom
- Shower room
- Family bathroom
- Royal Borough of Kensington & Chelsea

First Floor