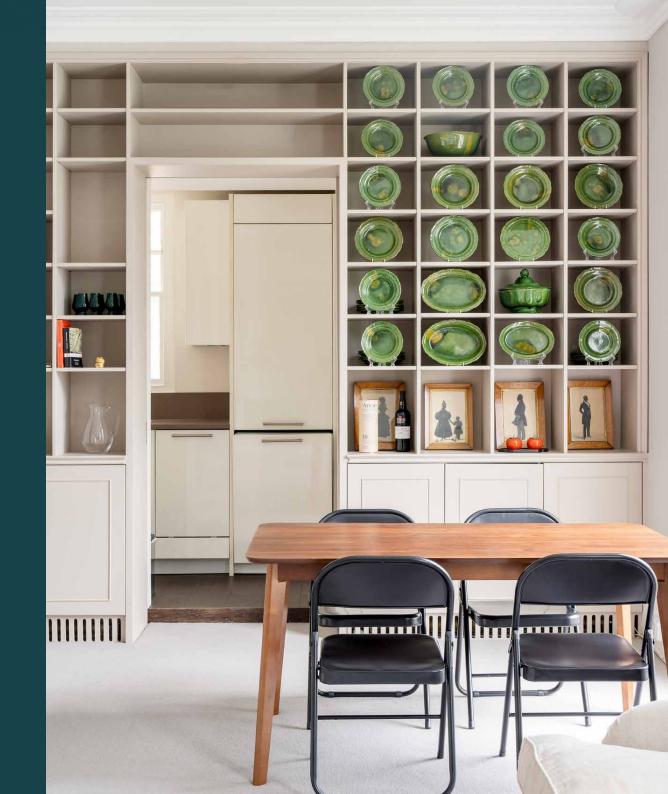

The dining area is backdropped by a wall of bespoke joinery, through which a doorway opens into the kitchen. This space is a contemporary affair with pared back-cabinetry, integrated appliances and a skylight illuminating the room.