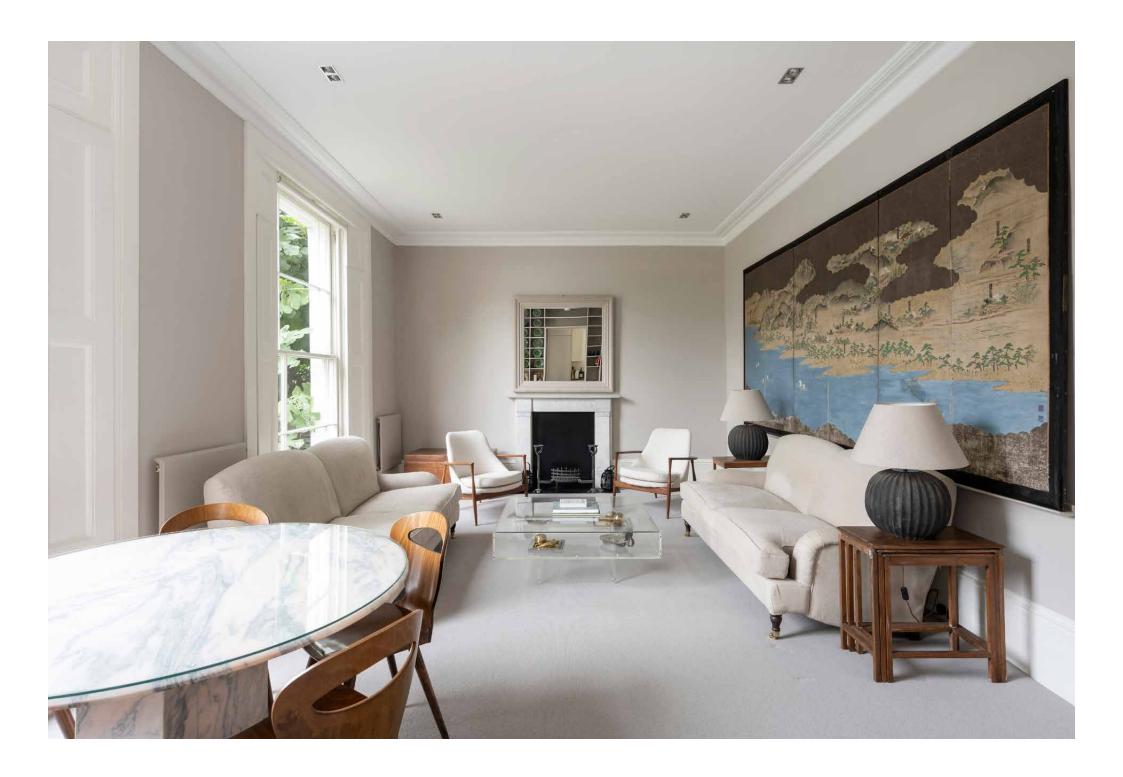

Sink into a sofa in the living area. This space is characterised by neutral tones and a period aesthetic. Against a dark, distinguished fireplace, a white marble surround provides contrast. Above, the high ceiling is framed by white cornicing.