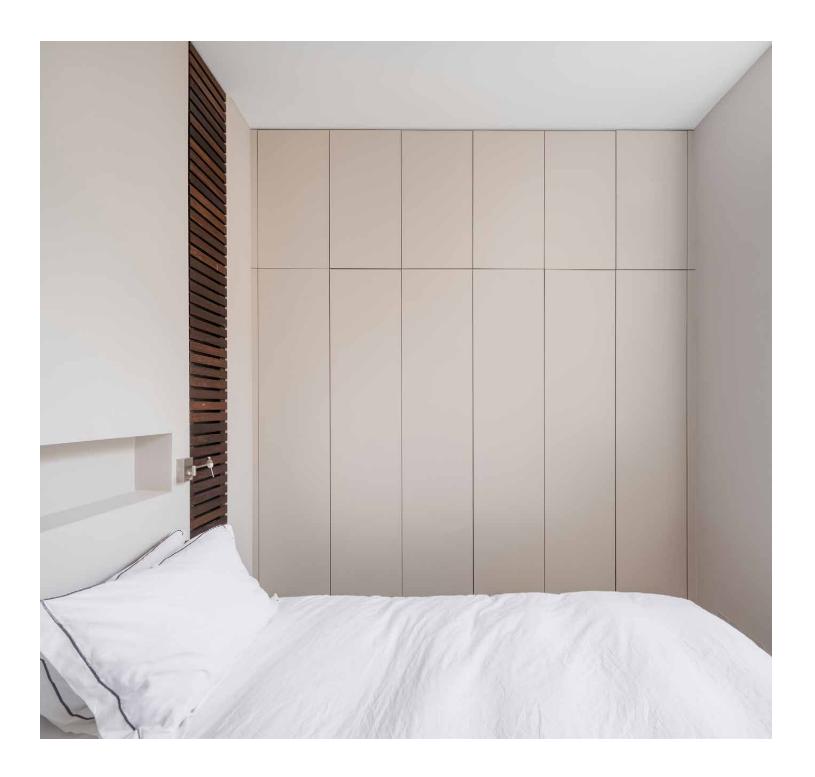

The calming principal bedroom pairs two walls of fitted wardrobes with a slatted wood accent feature, to provide an organic texture. Mornings are easy in the stylish shower room, which enjoys a mirrored wall, chrome fittings and a frameless rain-fall shower.