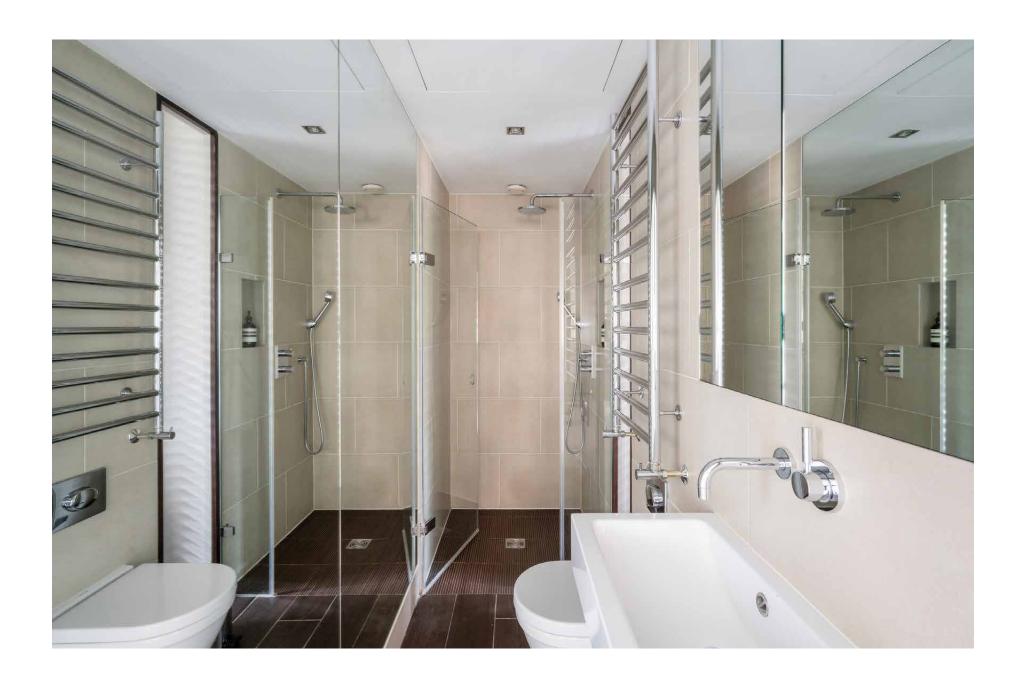

The calming principal bedroom pairs two walls of fitted wardrobes with a slatted wood accent feature, to provide an organic texture. Mornings are easy in the stylish shower room, which enjoys a mirrored wall, chrome fittings and a frameless rain-fall shower.