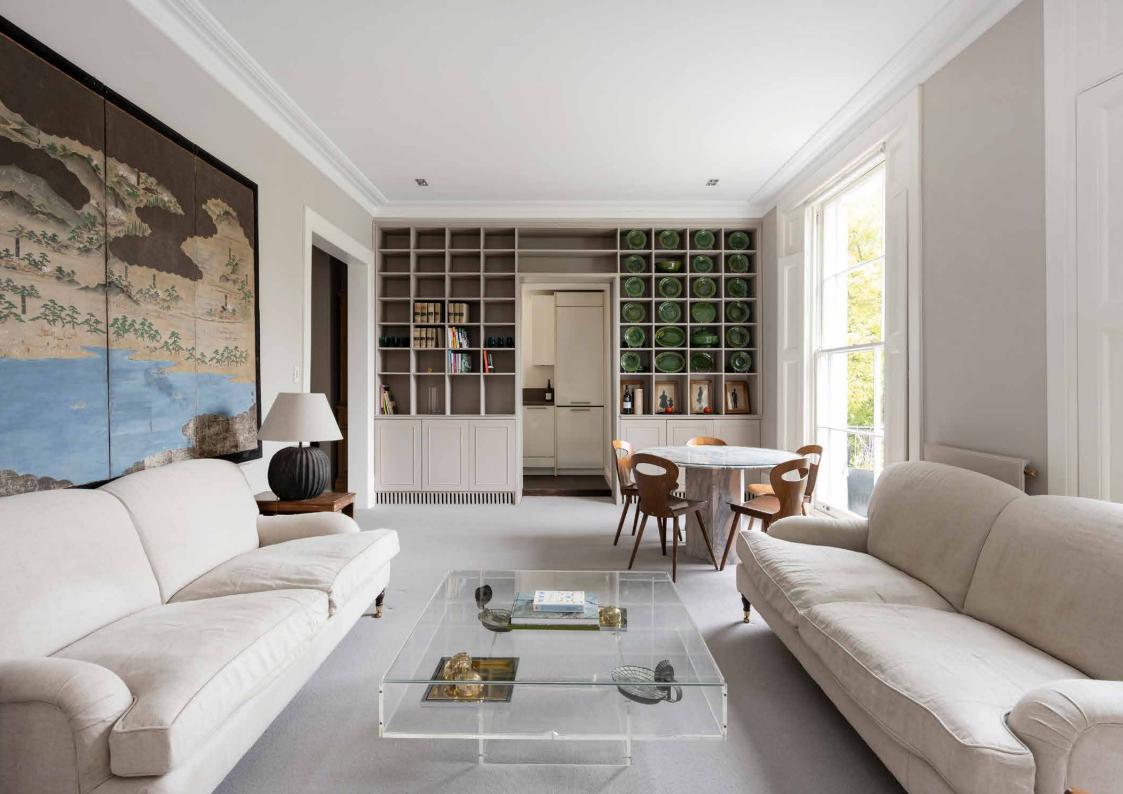

# Spatial innovation meets poised interior design at this serene two-bedroom apartment in Notting Hill.

On a prestigious road, this first-floor apartment pairs classical styling with thoughtful interventions. Vast, full-height windows draw natural light into the open-plan reception and dining room. Beyond, a small balcony provides a perspective on the leafy street below.

The dining area is backdropped by a wall of bespoke joinery, through which a doorway opens into the kitchen. This space is a contemporary affair with pared back-cabinetry, integrated appliances and a skylight illuminating the room.