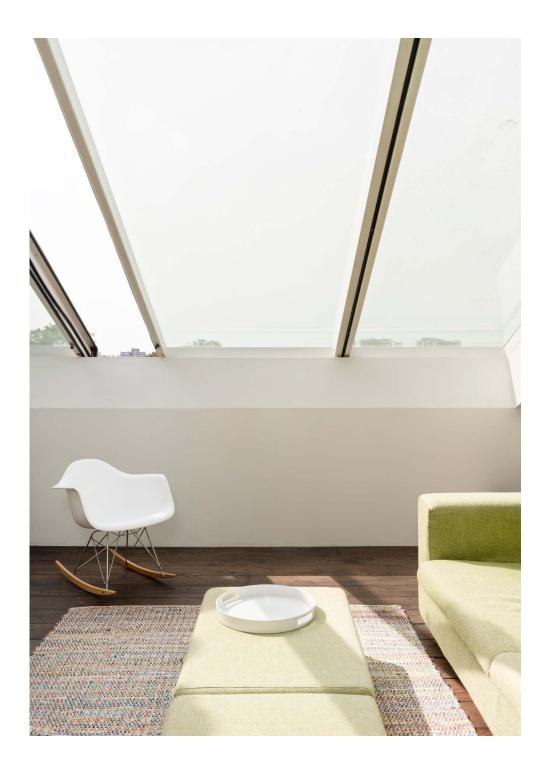

Across the top floor, reams of natural light flood a versatile lounge area for relaxing, studying or loading up a workout on the Apple TV. Fitted with a WC and glass framed shower, this is an ideal space to accommodate occasional guests.