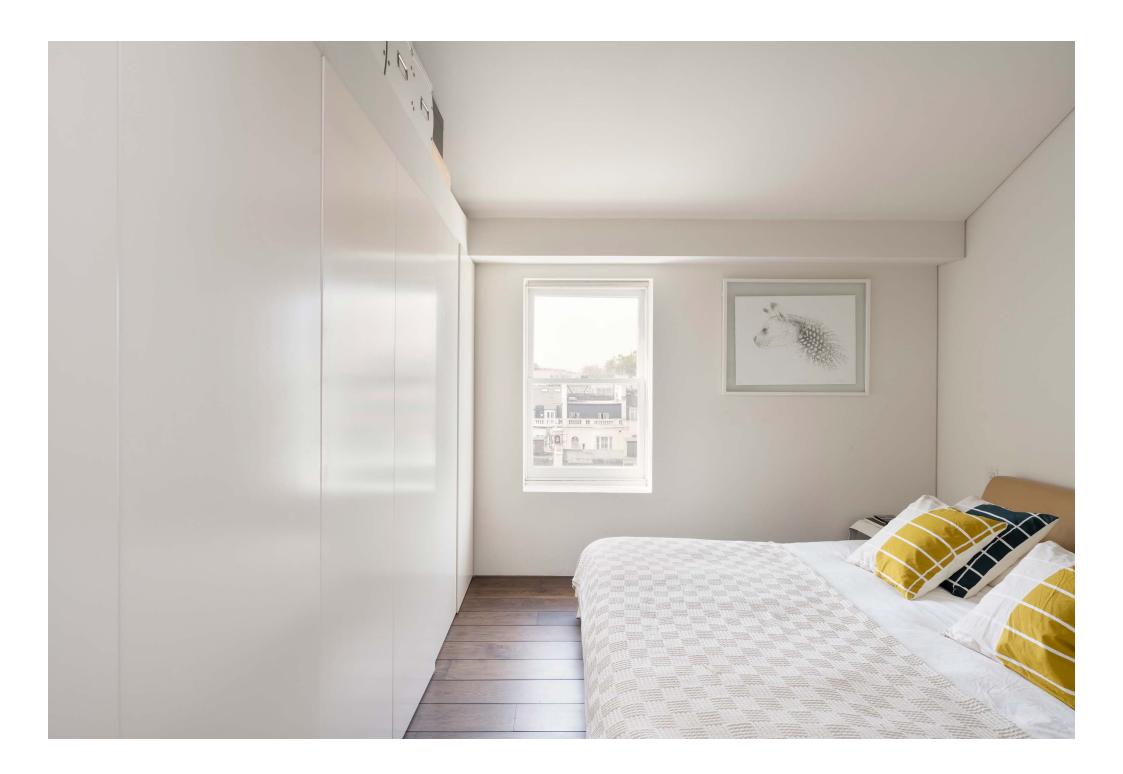

Skylights and sash windows create uplifting spaces with a welcoming warmth.

"

Embracing a midcentury-modern aesthetic, earthy hues sweep through the space.

Minimalism ensues in the principal bedroom suite, where a calming white canvas allows natural light to bounce across the room. Soft furnishings dress the Jasper Morrison bed, infusing a dash of colour. With spacious integrated wardrobes and a glass clad en suite with a sky-lit bathtub, mornings are a relaxed affair.