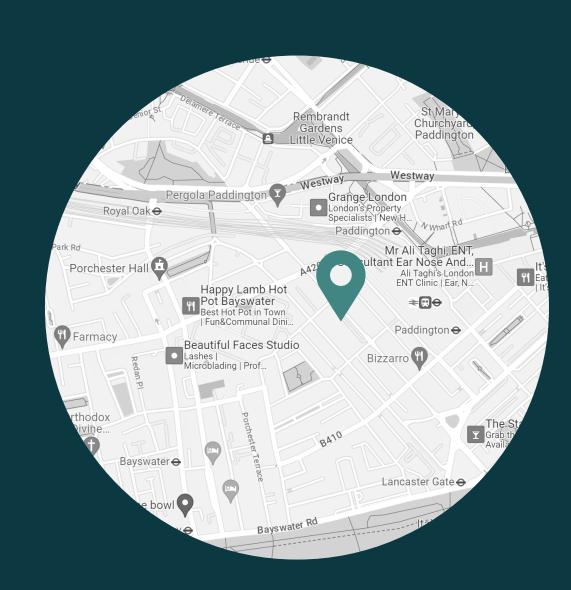

### LOCATION

# With Paddington station a stone's throw away, Westbourne Terrace is a stepping stone to central London and beyond.

Well positioned for more meditative moments, walk along to the peaceful canals of Little Venice. Stop by Canal Café Theatre or the Puppet Theatre Barge for an afternoon's entertainment. Stroll along to Westbourne Grove for a coffee-stop, then browse an array of boutiques. A short walk southwards, Hyde Park's Italian Gardens are a picture sque place to unwind with carved historic pools, fountains and walking paths. Stop by local favourite The Swan en route home for a drink.