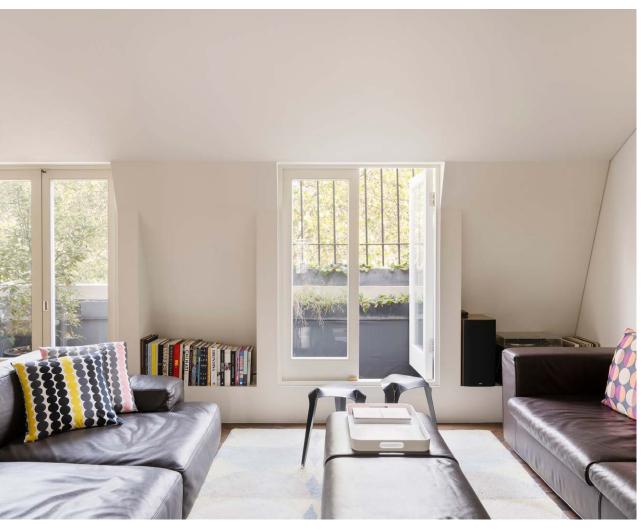

Dining takes place opposite, with a Jean Nouvel table aptly placed to embrace the soft glow of a Big Shadow lamp by Marcel Wanders. Post-dinner, wind down in a space designed for socialising, complete with Cassina and Cappellini sofas, plus two Jasper Morrison Low Pad Lounge Chairs. Vibrant art by Andy Warhol adds a touch of 60s whimsy. On warmer evenings, savour starlit skies and leafy views from the enclosed balconette.