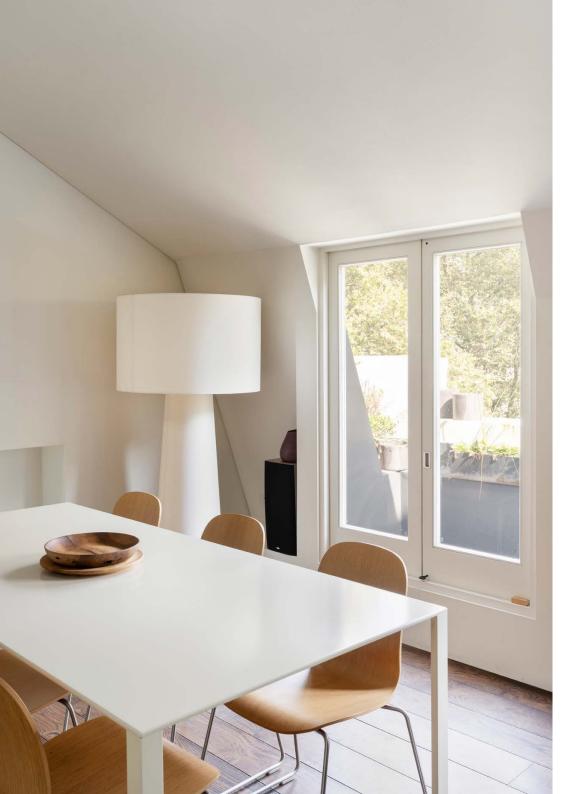

Poised for easy living and entertaining, an open-plan kitchen, dining and reception room unfurls from the entrance. Embracing a midcentury-modern aesthetic, earthy hues sweep through the space. A pared-back palette of tones highlights the clean lines of the room – drawing focus to a sleek white Boffi kitchen. Juxtaposed with a dark wood panel overhead, a bright stainless steel topped island allows simultaneous socialising.

Dining takes place opposite, with a Jean Nouvel table aptly placed to embrace the soft glow of a Big Shadow lamp by Marcel Wanders. Post-dinner, wind down in a space designed for socialising, complete with Cassina and Cappellini sofas, plus two Jasper Morrison Low Pad Lounge Chairs. Vibrant art by Andy Warhol adds a touch of 60s whimsy. On warmer evenings, savour starlit skies and leafy views from the enclosed balconette.