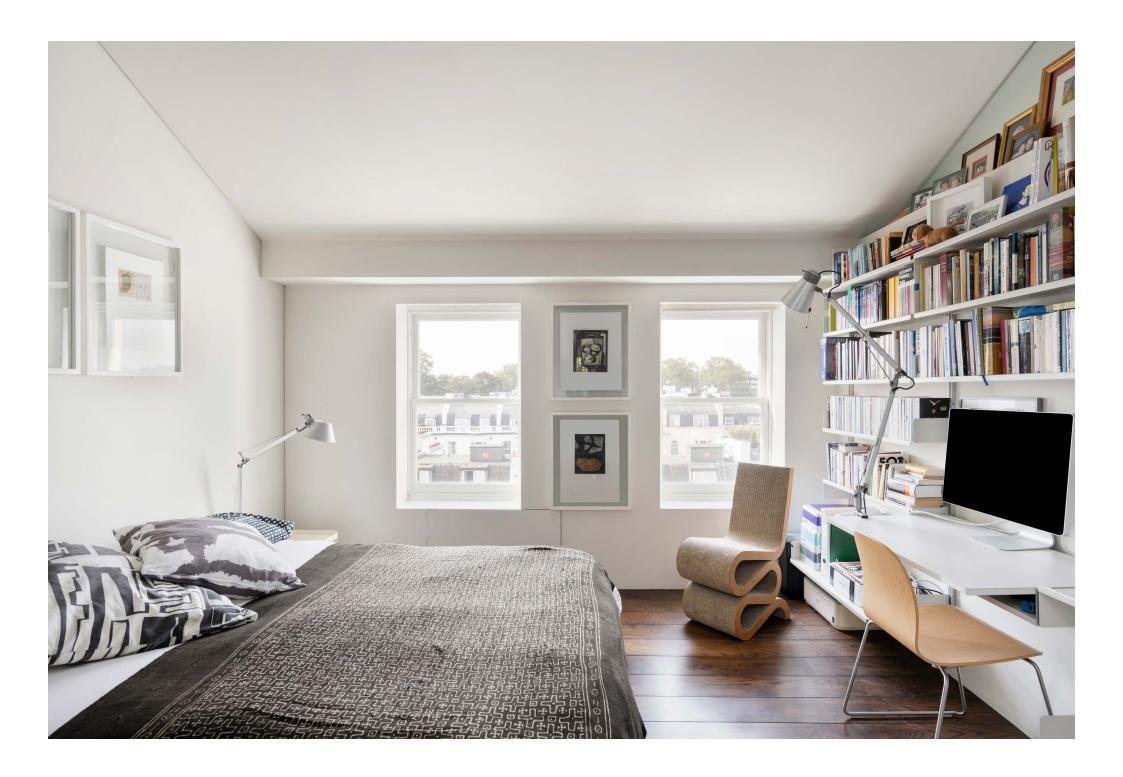

Dark wooden floors sweep seamlessly through to the guest bedroom, considerately styled with artwork by Titia Ballot. Twin sash windows invite in soft natural light, creating a soothing space to unwind. On leisurely afternoons, pick up a book and settle into the Frank Gehry Wiggle chair. Suited to those who combine work with play, an entire wall of shelving frames a built-in desk.