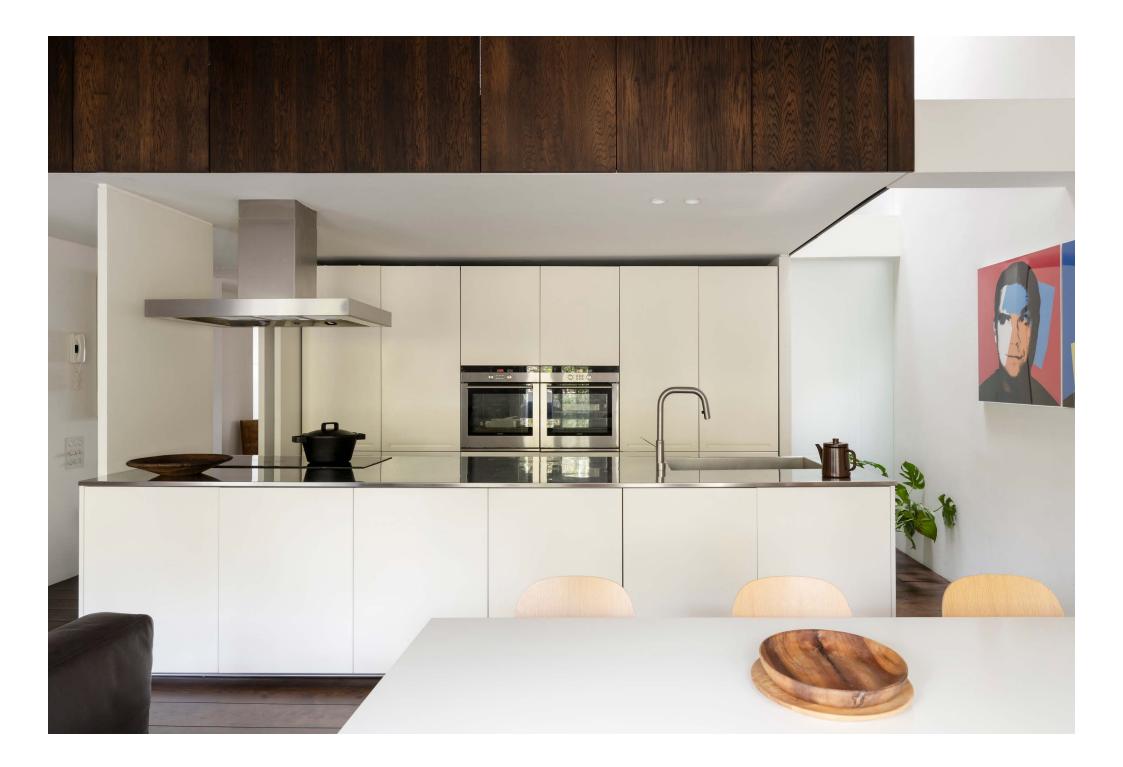

Poised for easy living and entertaining, an open-plan kitchen, dining and reception room unfurls from the entrance. Embracing a midcentury-modern aesthetic, earthy hues sweep through the space. A pared-back palette of tones highlights the clean lines of the room – drawing focus to a sleek white Boffi kitchen. Juxtaposed with a dark wood panel overhead, a bright stainless steel topped island allows simultaneous socialising.