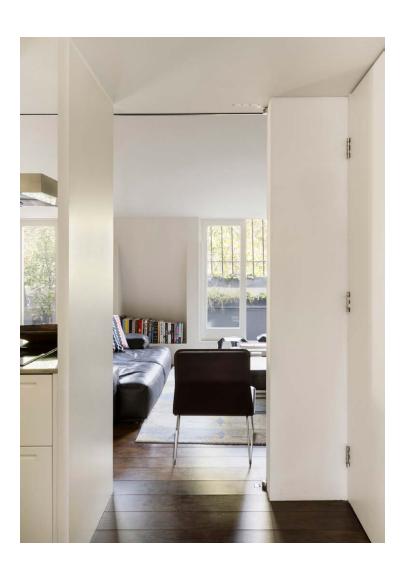

Poised for easy living and entertaining, an open-plan kitchen, dining and reception room unfurls from the entrance. Embracing a midcentury-modern aesthetic, earthy hues sweep through the space. A pared-back palette of tones highlights the clean lines of the room – drawing focus to a sleek white Boffi kitchen. Juxtaposed with a dark wood panel overhead, a bright stainless steel topped island allows simultaneous socialising.

Dining takes place opposite, with a Jean Nouvel table aptly placed to embrace the soft glow of a Big Shadow lamp by Marcel Wanders. Post-dinner, wind down in a space designed for socialising, complete with Cassina and Cappellini sofas, plus two Jasper Morrison Low Pad Lounge Chairs. Vibrant art by Andy Warhol adds a touch of 60s whimsy. On warmer evenings, savour starlit skies and leafy views from the enclosed balconette.