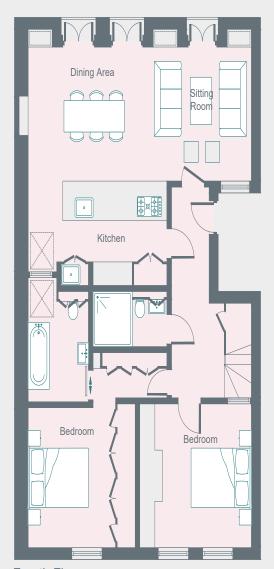

#### PROPERTY HIGHLIGHTS

- Open-plan kitchen, dining and reception room
- Principal bedroom suite
- Guest bedroom
- Versatile living space with en suite bathroom
- Shower room
- City of Westminster

Fifth Floor