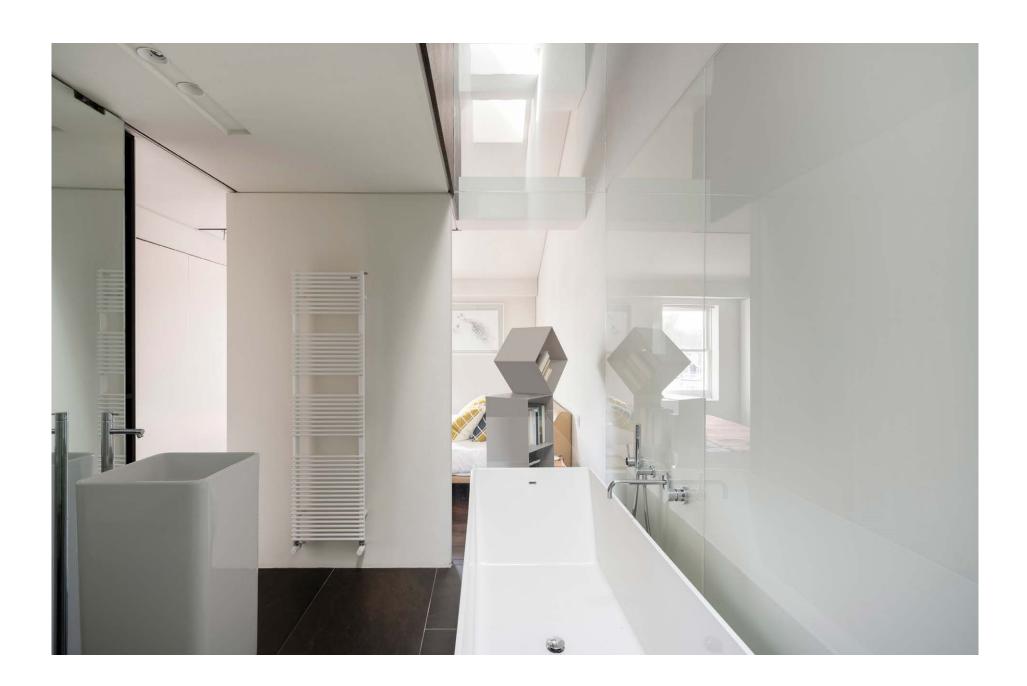

Skylights and sash windows create uplifting spaces with a welcoming warmth.

"

Embracing a midcentury-modern aesthetic, earthy hues sweep through the space.

Minimalism ensues in the principal bedroom suite, where a calming white canvas allows natural light to bounce across the room. Soft furnishings dress the Jasper Morrison bed, infusing a dash of colour. With spacious integrated wardrobes and a glass clad en suite with a sky-lit bathtub, mornings are a relaxed affair.