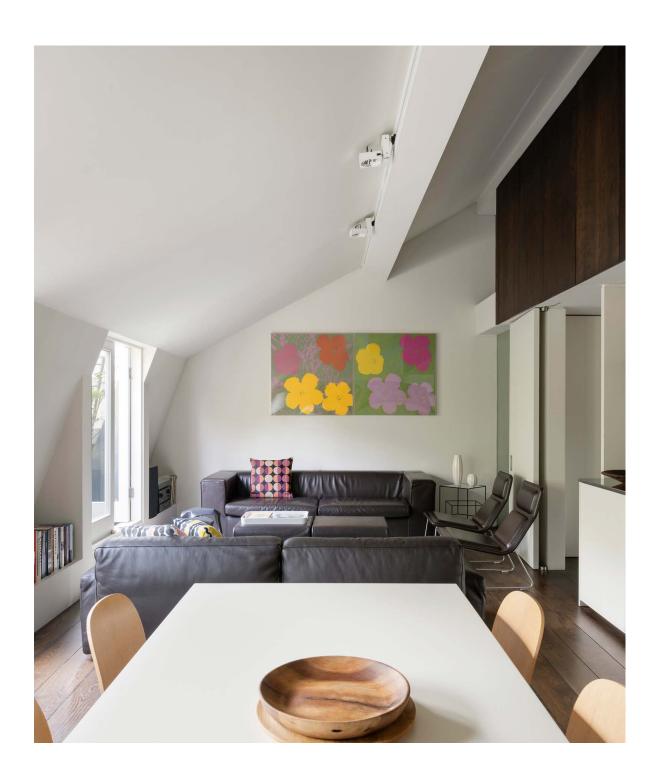

Poised for easy living and entertaining, an open-plan kitchen, dining and reception room unfurls from the entrance. Embracing a midcentury-modern aesthetic, earthy hues sweep through the space. A pared-back palette of tones highlights the clean lines of the room – drawing focus to a sleek white Boffi kitchen. Juxtaposed with a dark wood panel overhead, a bright stainless steel topped island allows simultaneous socialising.

Dining takes place opposite, with a Jean Nouvel table aptly placed to embrace the soft glow of a Big Shadow lamp by Marcel Wanders. Post-dinner, wind down in a space designed for socialising, complete with Cassina and Cappellini sofas, plus two Jasper Morrison Low Pad Lounge Chairs. Vibrant art by Andy Warhol adds a touch of 60s whimsy. On warmer evenings, savour starlit skies and leafy views from the enclosed balconette.