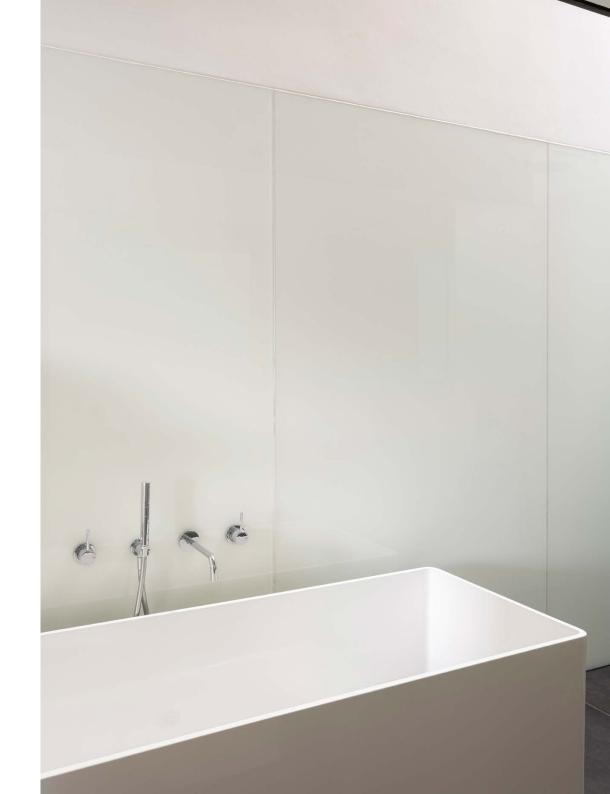

Skylights and sash windows create uplifting spaces with a welcoming warmth.

"

Embracing a midcentury-modern aesthetic, earthy hues sweep through the space.

Minimalism ensues in the principal bedroom suite, where a calming white canvas allows natural light to bounce across the room. Soft furnishings dress the Jasper Morrison bed, infusing a dash of colour. With spacious integrated wardrobes and a glass clad en suite with a sky-lit bathtub, mornings are a relaxed affair.