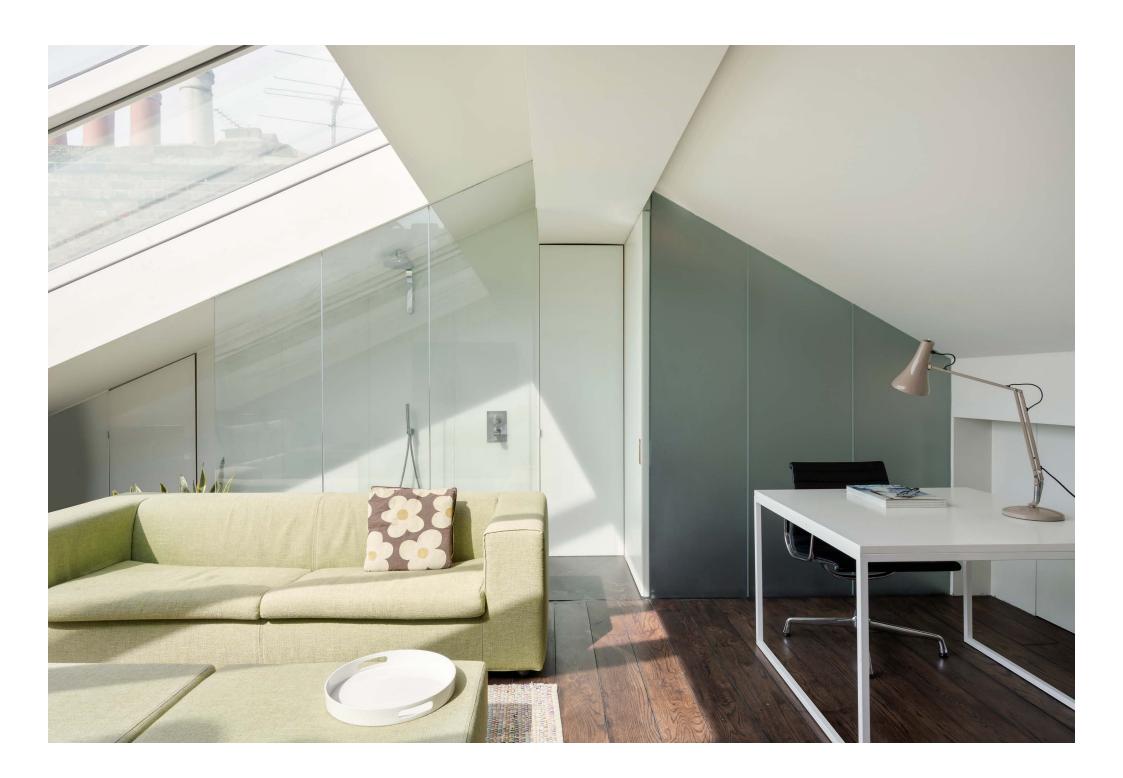

Dark wooden floors sweep seamlessly through to the guest bedroom, considerately styled with artwork by Titia Ballot. Twin sash windows invite in soft natural light, creating a soothing space to unwind. On leisurely afternoons, pick up a book and settle into the Frank Gehry Wiggle chair. Suited to those who combine work with play, an entire wall of shelving frames a built-in desk.

Across the top floor, reams of natural light flood a versatile lounge area for relaxing, studying or loading up a workout on the Apple TV. Fitted with a WC and glass framed shower, this is an ideal space to accommodate occasional guests.