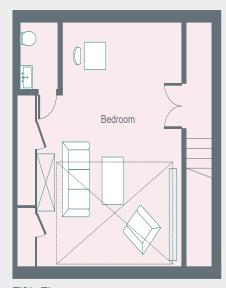

#### PROPERTY HIGHLIGHTS

- Open-plan kitchen, dining and reception room
- Principal bedroom suite
- Guest bedroom
- Versatile living space with en suite bathroom
- Shower room
- City of Westminster

Fifth Floor