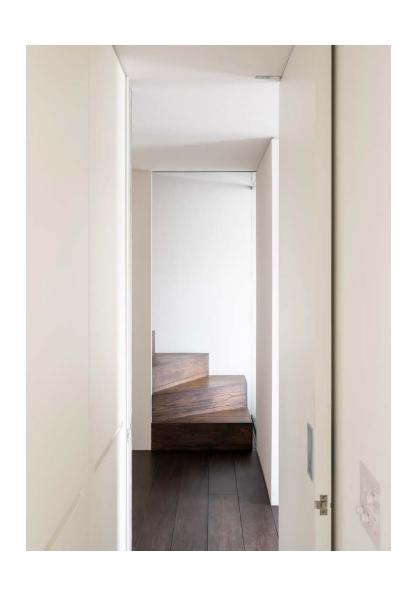

Dark wooden floors sweep seamlessly through to the guest bedroom, considerately styled with artwork by Titia Ballot. Twin sash windows invite in soft natural light, creating a soothing space to unwind. On leisurely afternoons, pick up a book and settle into the Frank Gehry Wiggle chair. Suited to those who combine work with play, an entire wall of shelving frames a built-in desk.