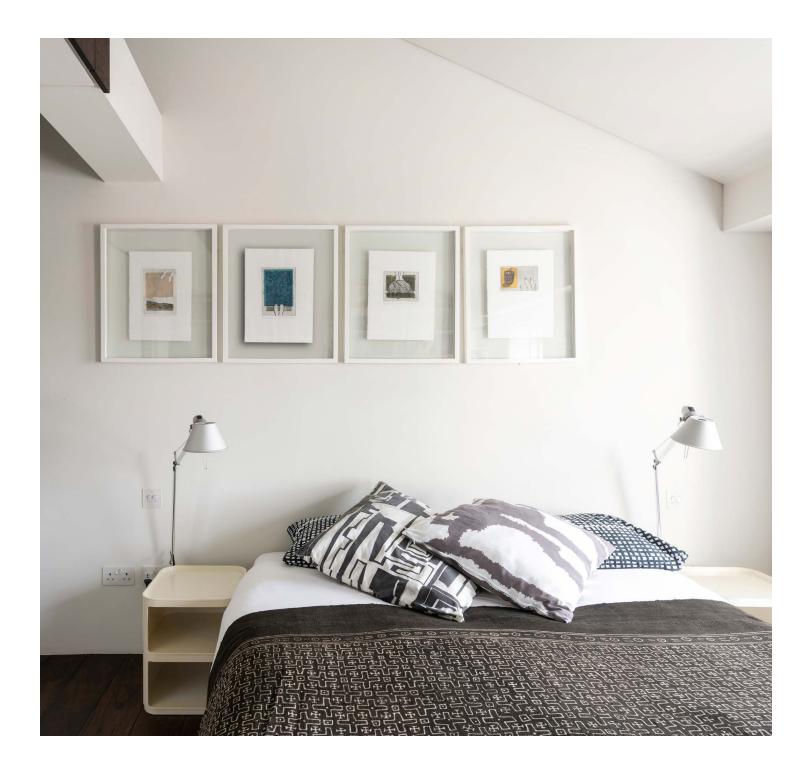

Skylights and sash windows create uplifting spaces with a welcoming warmth.

"

Embracing a midcentury-modern aesthetic, earthy hues sweep through the space.

Minimalism ensues in the principal bedroom suite, where a calming white canvas allows natural light to bounce across the room. Soft furnishings dress the Jasper Morrison bed, infusing a dash of colour. With spacious integrated wardrobes and a glass clad en suite with a sky-lit bathtub, mornings are a relaxed affair.