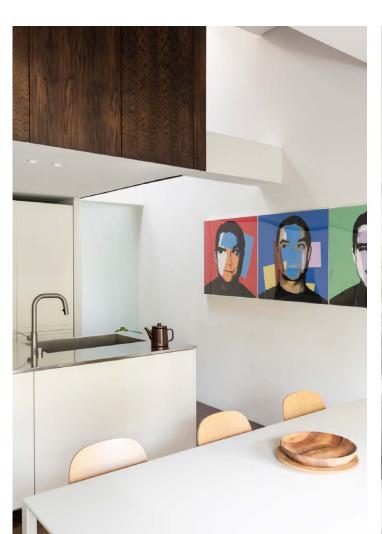

Poised for easy living and entertaining, an open-plan kitchen, dining and reception room unfurls from the entrance. Embracing a midcentury-modern aesthetic, earthy hues sweep through the space. A pared-back palette of tones highlights the clean lines of the room – drawing focus to a sleek white Boffi kitchen. Juxtaposed with a dark wood panel overhead, a bright stainless steel topped island allows simultaneous socialising.

Dining takes place opposite, with a Jean Nouvel table aptly placed to embrace the soft glow of a Big Shadow lamp by Marcel Wanders. Post-dinner, wind down in a space designed for socialising, complete with Cassina and Cappellini sofas, plus two Jasper Morrison Low Pad Lounge Chairs. Vibrant art by Andy Warhol adds a touch of 60s whimsy. On warmer evenings, savour starlit skies and leafy views from the enclosed balconette.