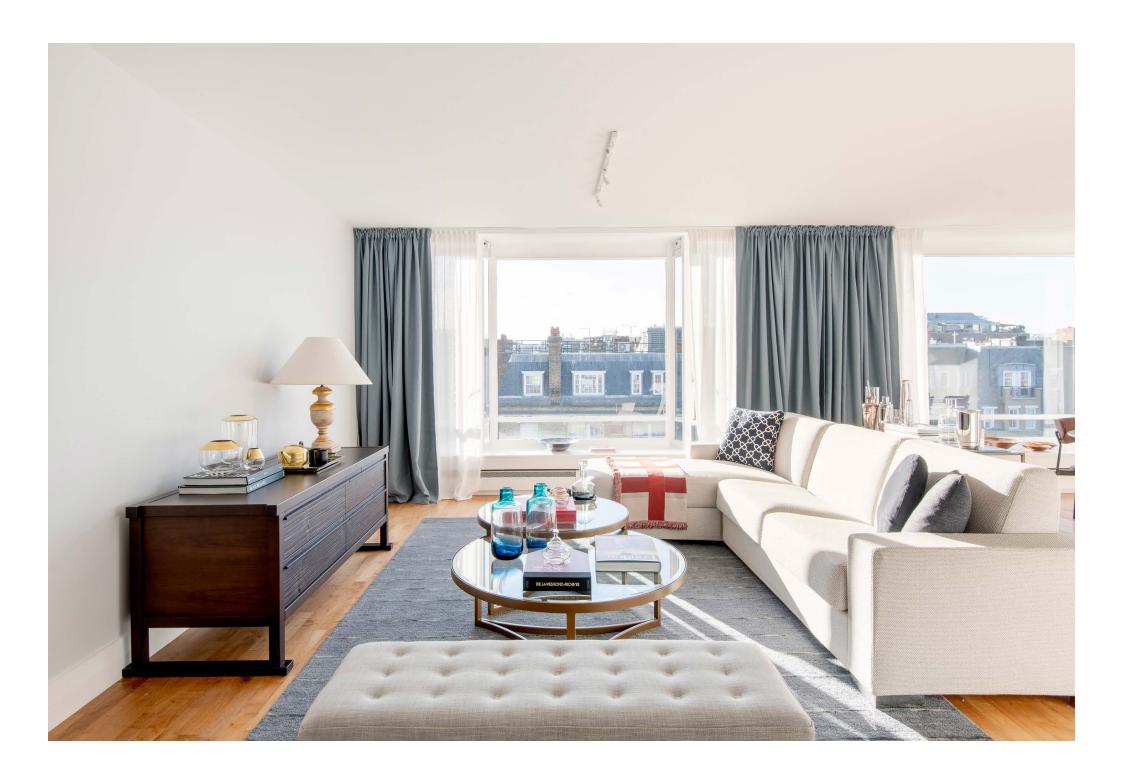

A sleek exterior sets a refined tone, the elegant lobby – complete with 24hr porter – extending a welcoming invitation inside. Ascend the lift to the 7th floor, where glass doors cast light across tonal wooden flooring in an airy reception hall. Beyond double doors – a sophisticated setting for entertaining awaits in the open-plan living space. A pared-back palette directs attention to the room's pièce de résistance – a striking view framed by floor-to-ceiling glass windows.

Softly lit by natural light, a sumptuous cream sofa invites relaxation, while a staggered glass chandelier brings a warm ambiance to a marble-topped dining table. Concealed behind a discreet door to the rear of the room, slated-toned tiles distinguish a contemporary kitchen. Integrated appliances and clean lines lend a refined feel to the space, while bright light infuses culinary endeavours with an animated atmosphere.

"

An abundance of natural light illuminates almost every inch of the interiors here, with expansive floor-to-ceiling windows producing spaces that calm.

A generous open-plan living space is envisaged for spending time with friends or family.