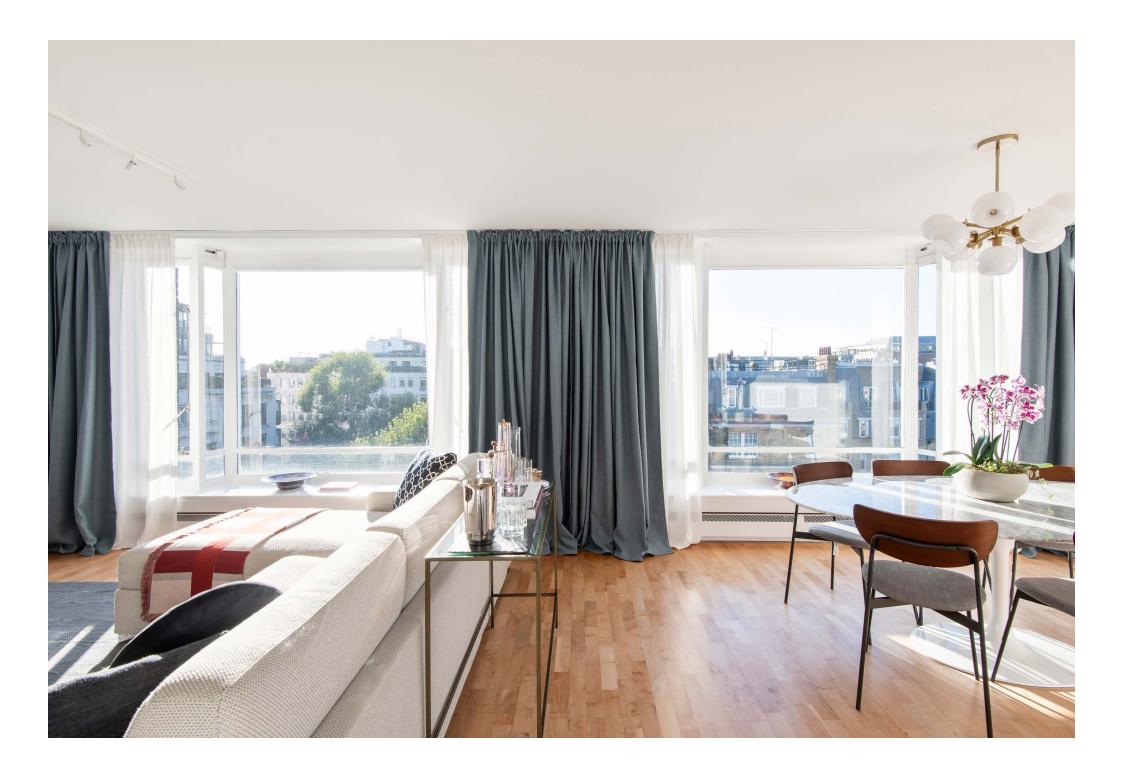

A sleek exterior sets a refined tone, the elegant lobby – complete with 24hr porter – extending a welcoming invitation inside. Ascend the lift to the 7th floor, where glass doors cast light across tonal wooden flooring in an airy reception hall. Beyond double doors – a sophisticated setting for entertaining awaits in the open-plan living space. A pared-back palette directs attention to the room's pièce de résistance – a striking view framed by floor-to-ceiling glass windows.

Softly lit by natural light, a sumptuous cream sofa invites relaxation, while a staggered glass chandelier brings a warm ambiance to a marble-topped dining table. Concealed behind a discreet door to the rear of the room, slated-toned tiles distinguish a contemporary kitchen. Integrated appliances and clean lines lend a refined feel to the space, while bright light infuses culinary endeavours with an animated atmosphere.

"

An abundance of natural light illuminates almost every inch of the interiors here, with expansive floor-to-ceiling windows producing spaces that calm.

A generous open-plan living space is envisaged for spending time with friends or family.