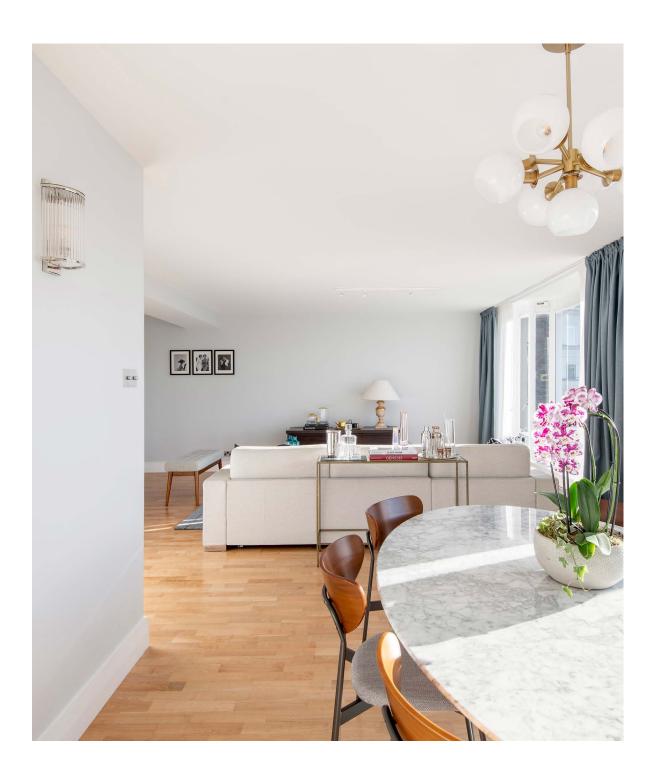

A sleek exterior sets a refined tone, the elegant lobby – complete with 24hr porter – extending a welcoming invitation inside. Ascend the lift to the 7th floor, where glass doors cast light across tonal wooden flooring in an airy reception hall. Beyond double doors – a sophisticated setting for entertaining awaits in the open-plan living space. A pared-back palette directs attention to the room's pièce de résistance – a striking view framed by floor-to-ceiling glass windows.

Softly lit by natural light, a sumptuous cream sofa invites relaxation, while a staggered glass chandelier brings a warm ambiance to a marble-topped dining table. Concealed behind a discreet door to the rear of the room, slated-toned tiles distinguish a contemporary kitchen. Integrated appliances and clean lines lend a refined feel to the space, while bright light infuses culinary endeavours with an animated atmosphere.