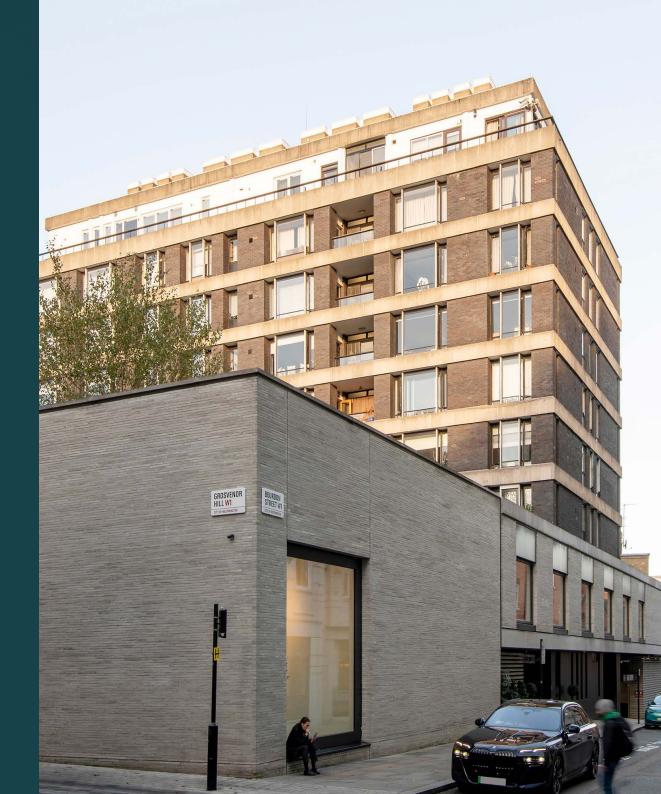

A sleek exterior sets a refined tone, the elegant lobby – complete with 24hr porter – extending a welcoming invitation inside. Ascend the lift to the 7th floor, where glass doors cast light across tonal wooden flooring in an airy reception hall. Beyond double doors – a sophisticated setting for entertaining awaits in the open-plan living space. A pared-back palette directs attention to the room's pièce de résistance – a striking view framed by floor-to-ceiling glass windows.