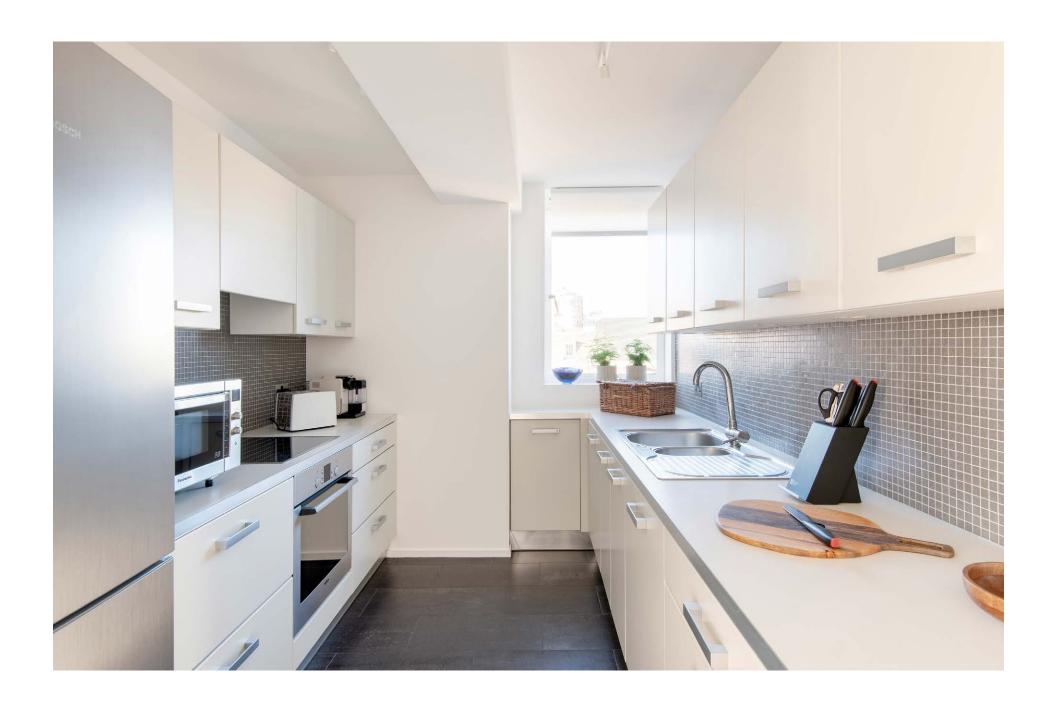

Softly lit by natural light, a sumptuous cream sofa invites relaxation, while a staggered glass chandelier brings a warm ambiance to a marble-topped dining table. Concealed behind a discreet door to the rear of the room, slated-toned tiles distinguish a contemporary kitchen. Integrated appliances and clean lines lend a refined feel to the space, while bright light infuses culinary endeavours with an animated atmosphere.