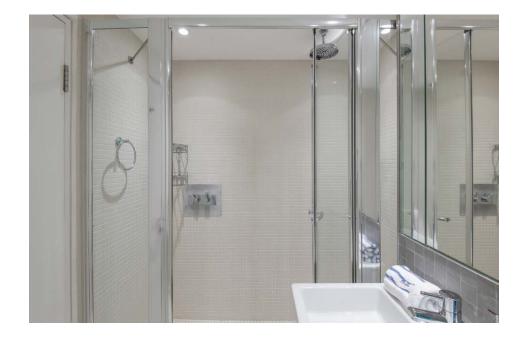

As evening descends, unwind in the subdued hues of the generous principal bedroom suite. An expansive navy bed beckons, while light from a window spanning the length of the space effortlessly imparts a sense of calm. Take time to refresh in the sleek en suite, complete with a rainfall shower. Neutral tones and soft carpet lend an air of sophistication to two further bedrooms, each space thoroughly sun-lit courtesy of floor-to-ceiling windows. A spacious family bathroom, complete with a generous bathtub to soak away the day, serves these bedrooms.