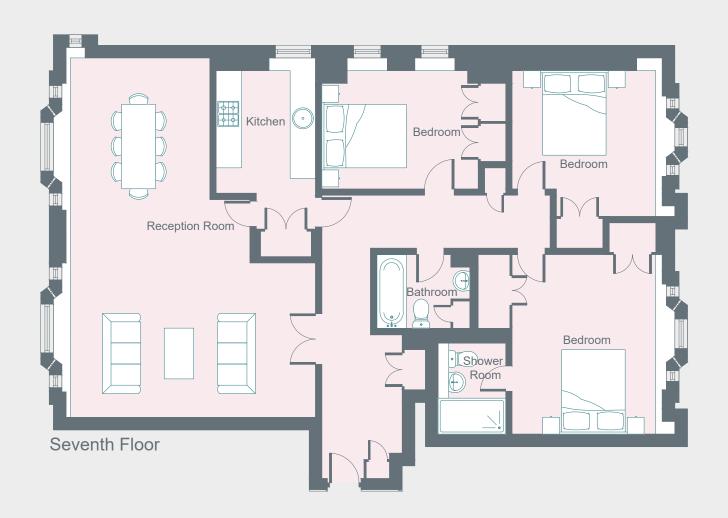

## Grosvenor Hill Court

Mayfair W1K

3 Bedrooms, 2 Bathrooms For 6 guests

#### PROPERTY HIGHLIGHTS

- Open plan dining and reception room
- Contemporary kitchen
- Principal bedroom suite
- Two guest bedrooms
- Family bathroom
- Access to communal roof terrace

Please don't hesitate to get in touch if you have any questions or require any further information.