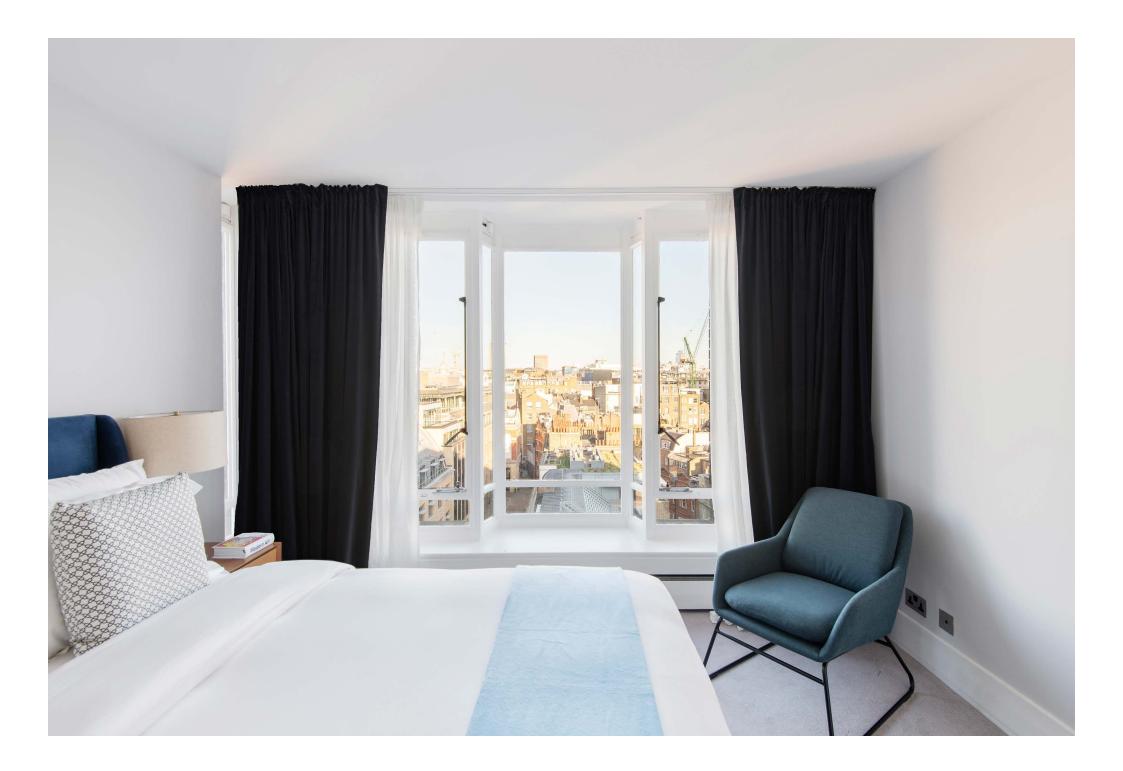

As evening descends, unwind in the subdued hues of the generous principal bedroom suite. An expansive navy bed beckons, while light from a window spanning the length of the space effortlessly imparts a sense of calm. Take time to refresh in the sleek en suite, complete with a rainfall shower. Neutral tones and soft carpet lend an air of sophistication to two further bedrooms, each space thoroughly sun-lit courtesy of floor-to-ceiling windows. A spacious family bathroom, complete with a generous bathtub to soak away the day, serves these bedrooms.