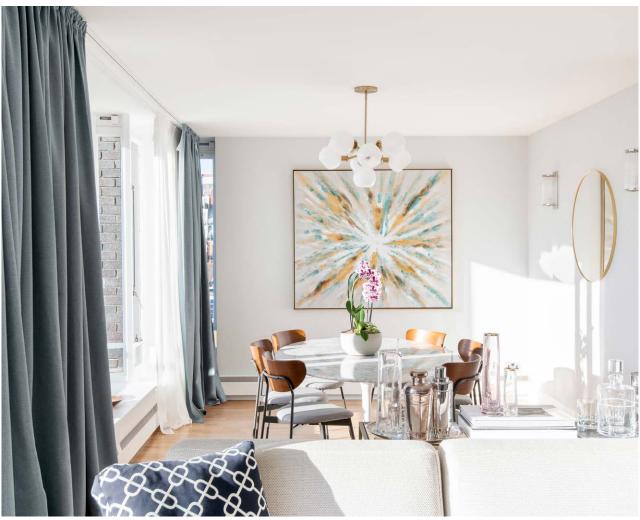

Softly lit by natural light, a sumptuous cream sofa invites relaxation, while a staggered glass chandelier brings a warm ambiance to a marble-topped dining table. Concealed behind a discreet door to the rear of the room, slated-toned tiles distinguish a contemporary kitchen. Integrated appliances and clean lines lend a refined feel to the space, while bright light infuses culinary endeavours with an animated atmosphere.