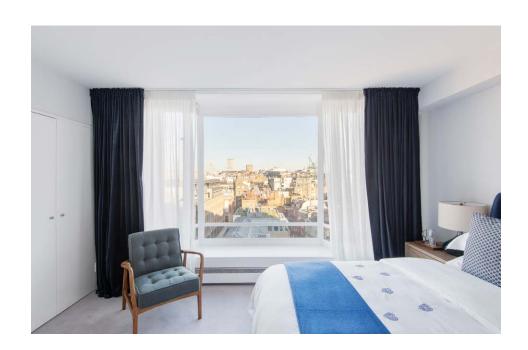

As evening descends, unwind in the subdued hues of the generous principal bedroom suite. An expansive navy bed beckons, while light from a window spanning the length of the space effortlessly imparts a sense of calm. Take time to refresh in the sleek en suite, complete with a rainfall shower. Neutral tones and soft carpet lend an air of sophistication to two further bedrooms, each space thoroughly sun-lit courtesy of floor-to-ceiling windows. A spacious family bathroom, complete with a generous bathtub to soak away the day, serves these bedrooms.