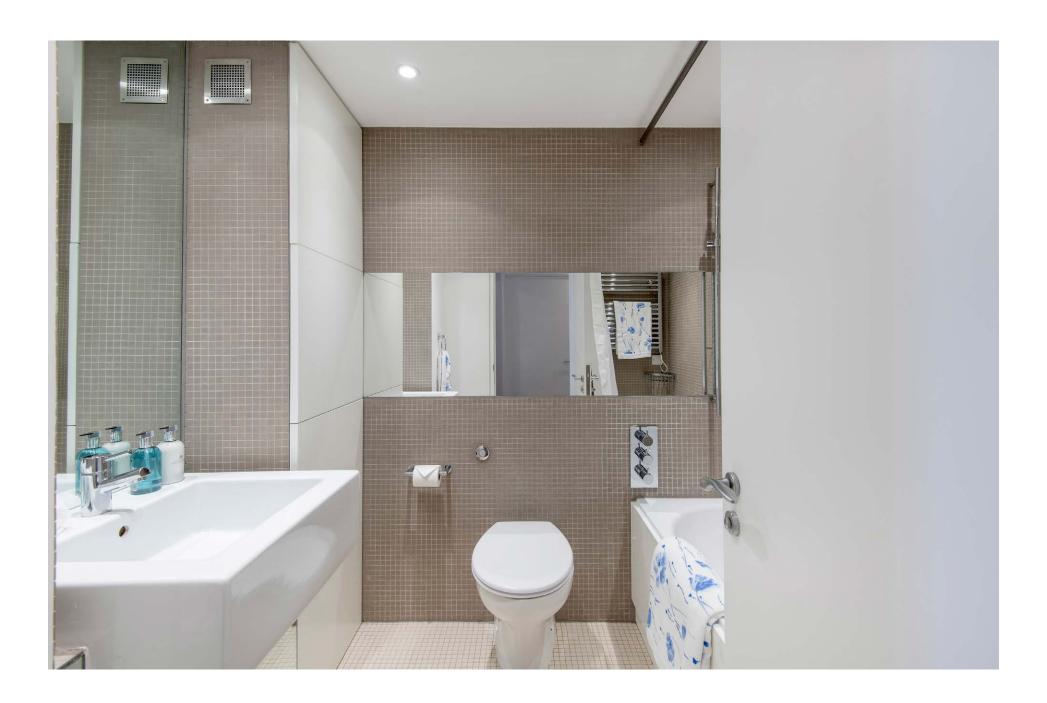

As evening descends, unwind in the subdued hues of the generous principal bedroom suite. An expansive navy bed beckons, while light from a window spanning the length of the space effortlessly imparts a sense of calm. Take time to refresh in the sleek en suite, complete with a rainfall shower. Neutral tones and soft carpet lend an air of sophistication to two further bedrooms, each space thoroughly sun-lit courtesy of floor-to-ceiling windows. A spacious family bathroom, complete with a generous bathtub to soak away the day, serves these bedrooms.