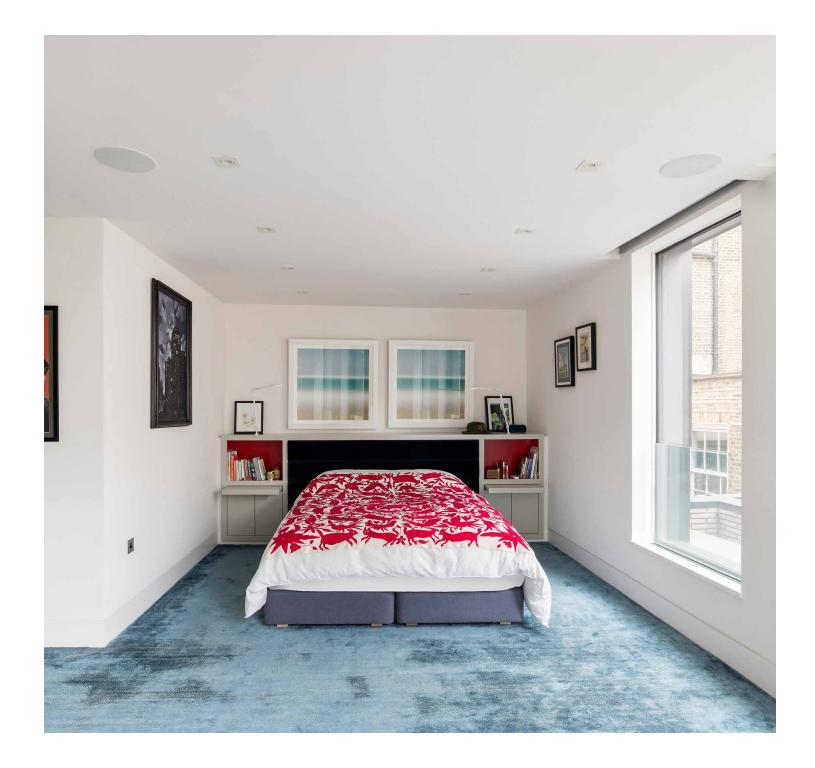

"

Modern design principles meet timeless materials in the spacious reception room.

A shadow gap forms a pared-back bannister, with recessed lighting guiding the way to the upper levels. The spacious principal bedroom suite combines natural light and restrained design. A sunlit corner of the room features a chaise lounge finished in red leather, perfect for moments of quiet contemplation. The en suite bathroom features chrome fittings, integrated drawers and a bath finished in striking black marble. Bi-folding doors slide away to create an immediate connection between bedroom and bathroom. Two further bedrooms draw together plush carpet, neutral tones and fitted storage. One further bathroom features modern fittings, oversized tiles and a frameless walk-in shower.