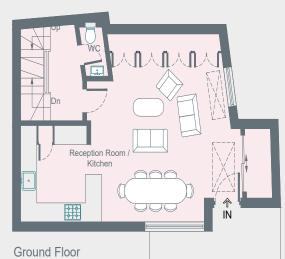

### An inventive three-bedroom pied-àterre in Bayswater. This secluded urban retreat is a haven of considered design elevated by choice artwork.

Three minutes from Hyde Park, charred wood accents make for a tactile welcome to this clean-lined, contemporary home masterminded by Belsize Arc. Entering on the ground floor, this level balances the three functions of cooking, dining and relaxing. Expanses of glass, and two skylights overhead, pour daylight into the space.

Motoring-themed artwork pops against white walls while a peninsula kitchen places textures of dark, white-veined stone with minimalistic matte cabinetry. Prepare a meal using integrated appliances then tuck in at the marble dining table. Bespoke joinery provides a navy blue backdrop for an array of books and ornaments in the living area. Open up a tomb, put on a playlist via the integrated speakers and sink into one of the two plush sofas.

First Floor

Lower Ground Floor