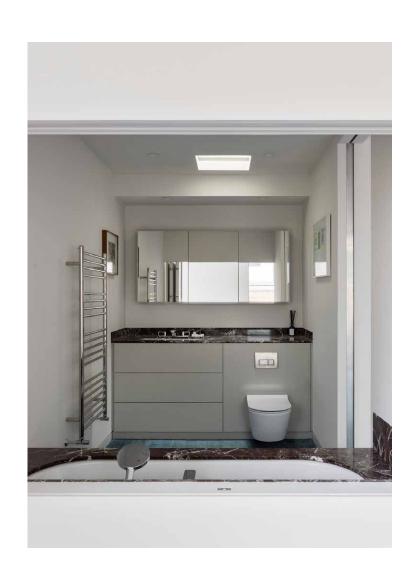

"

Modern design principles meet timeless materials in the spacious reception room.

A shadow gap forms a pared-back bannister, with recessed lighting guiding the way to the upper levels. The spacious principal bedroom suite combines natural light and restrained design. A sunlit corner of the room features a chaise lounge finished in red leather, perfect for moments of quiet contemplation. The en suite bathroom features chrome fittings, integrated drawers and a bath finished in striking black marble. Bi-folding doors slide away to create an immediate connection between bedroom and bathroom. Two further bedrooms draw together plush carpet, neutral tones and fitted storage. One further bathroom features modern fittings, oversized tiles and a frameless walk-in shower.