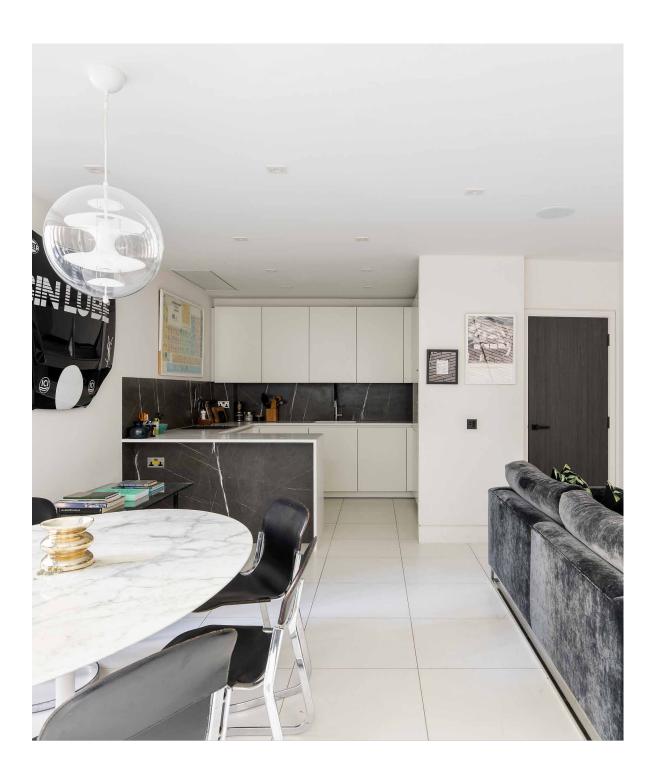

### An inventive three-bedroom pied-àterre in Bayswater. This secluded urban retreat is a haven of considered design elevated by choice artwork.

Three minutes from Hyde Park, charred wood accents make for a tactile welcome to this clean-lined, contemporary home masterminded by Belsize Arc. Entering on the ground floor, this level balances the three functions of cooking, dining and relaxing. Expanses of glass, and two skylights overhead, pour daylight into the space.

Motoring-themed artwork pops against white walls while a peninsula kitchen places textures of dark, white-veined stone with minimalistic matte cabinetry. Prepare a meal using integrated appliances then tuck in at the marble dining table. Bespoke joinery provides a navy blue backdrop for an array of books and ornaments in the living area. Open up a tomb, put on a playlist via the integrated speakers and sink into one of the two plush sofas.