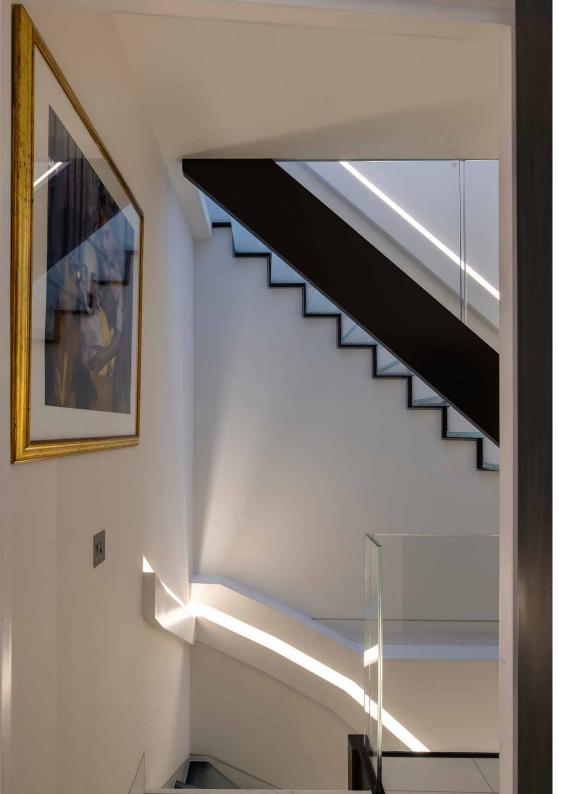

"

Modern design principles meet timeless materials in the spacious reception room.

A shadow gap forms a pared-back bannister, with recessed lighting guiding the way to the upper levels. The spacious principal bedroom suite combines natural light and restrained design. A sunlit corner of the room features a chaise lounge finished in red leather, perfect for moments of quiet contemplation. The en suite bathroom features chrome fittings, integrated drawers and a bath finished in striking black marble. Bi-folding doors slide away to create an immediate connection between bedroom and bathroom. Two further bedrooms draw together plush carpet, neutral tones and fitted storage. One further bathroom features modern fittings, oversized tiles and a frameless walk-in shower.