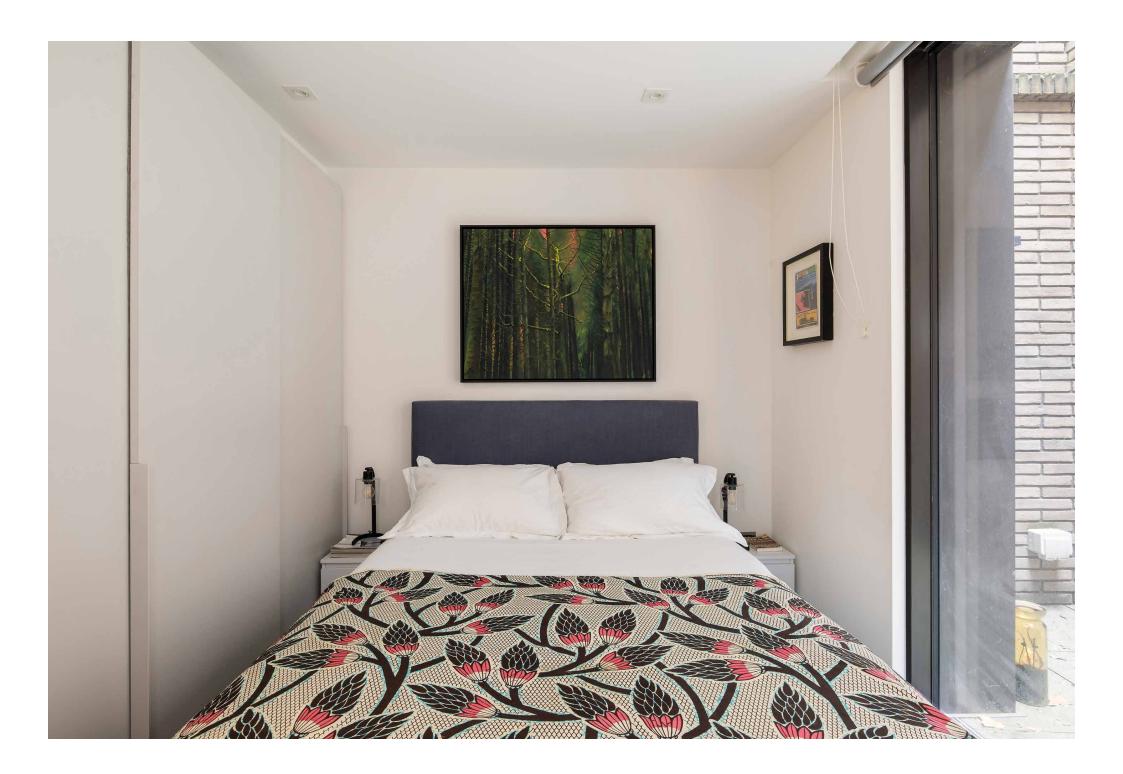

"

Modern design principles meet timeless materials in the spacious reception room.

A shadow gap forms a pared-back bannister, with recessed lighting guiding the way to the upper levels. The spacious principal bedroom suite combines natural light and restrained design. A sunlit corner of the room features a chaise lounge finished in red leather, perfect for moments of quiet contemplation. The en suite bathroom features chrome fittings, integrated drawers and a bath finished in striking black marble. Bi-folding doors slide away to create an immediate connection between bedroom and bathroom. Two further bedrooms draw together plush carpet, neutral tones and fitted storage. One further bathroom features modern fittings, oversized tiles and a frameless walk-in shower.