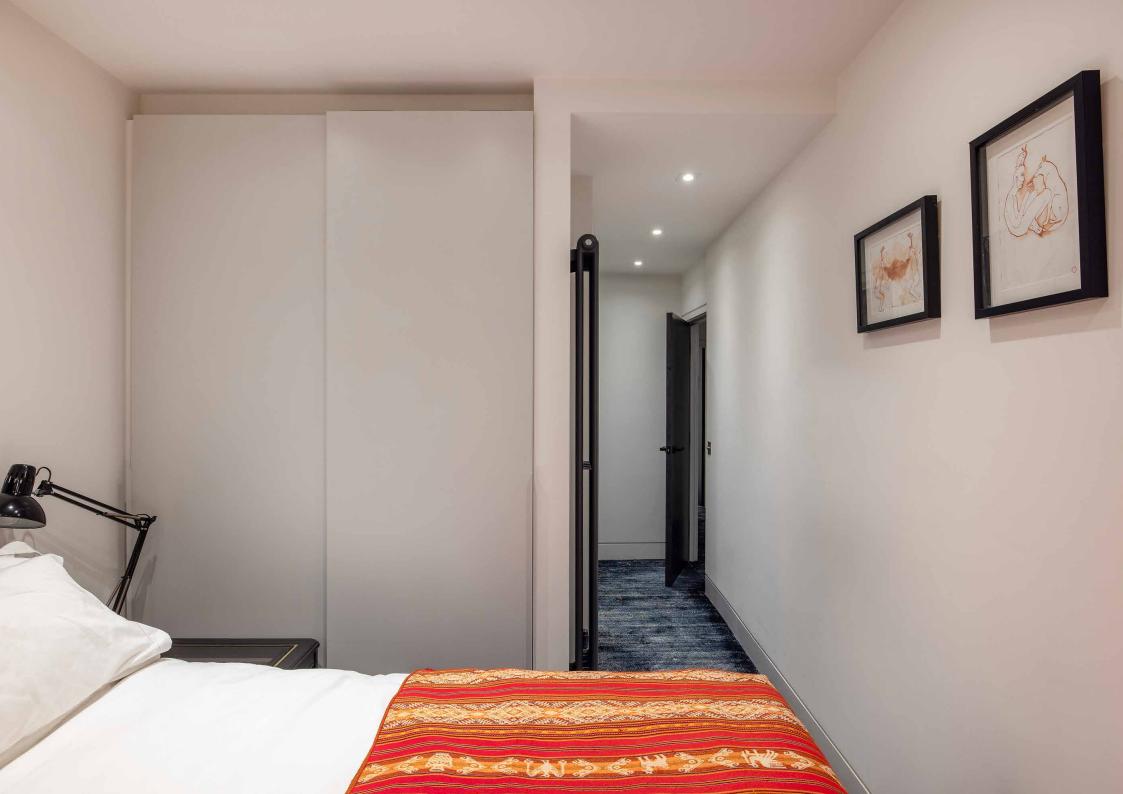

"

Modern design principles meet timeless materials in the spacious reception room.

A shadow gap forms a pared-back bannister, with recessed lighting guiding the way to the upper levels. The spacious principal bedroom suite combines natural light and restrained design. A sunlit corner of the room features a chaise lounge finished in red leather, perfect for moments of quiet contemplation. The en suite bathroom features chrome fittings, integrated drawers and a bath finished in striking black marble. Bi-folding doors slide away to create an immediate connection between bedroom and bathroom. Two further bedrooms draw together plush carpet, neutral tones and fitted storage. One further bathroom features modern fittings, oversized tiles and a frameless walk-in shower.