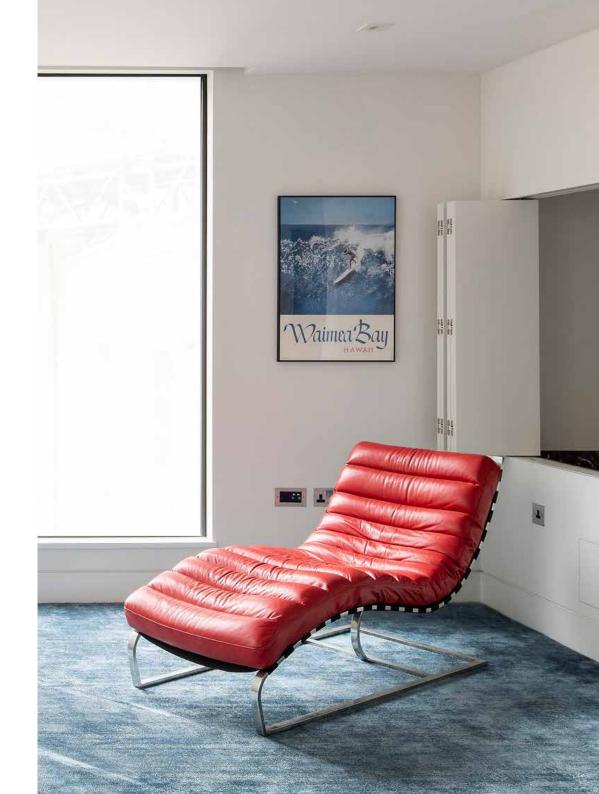

"

Modern design principles meet timeless materials in the spacious reception room.

A shadow gap forms a pared-back bannister, with recessed lighting guiding the way to the upper levels. The spacious principal bedroom suite combines natural light and restrained design. A sunlit corner of the room features a chaise lounge finished in red leather, perfect for moments of quiet contemplation. The en suite bathroom features chrome fittings, integrated drawers and a bath finished in striking black marble. Bi-folding doors slide away to create an immediate connection between bedroom and bathroom. Two further bedrooms draw together plush carpet, neutral tones and fitted storage. One further bathroom features modern fittings, oversized tiles and a frameless walk-in shower.