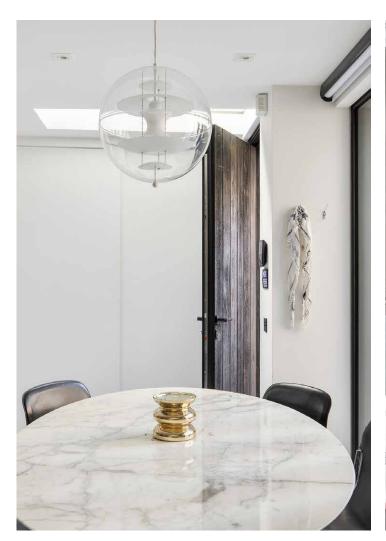

Motoring-themed artwork pops against white walls while a peninsula kitchen places textures of dark, white-veined stone with minimalistic matte cabinetry. Prepare a meal using integrated appliances then tuck in at the marble dining table. Bespoke joinery provides a navy blue backdrop for an array of books and ornaments in the living area. Open up a tomb, put on a playlist via the integrated speakers and sink into one of the two plush sofas.