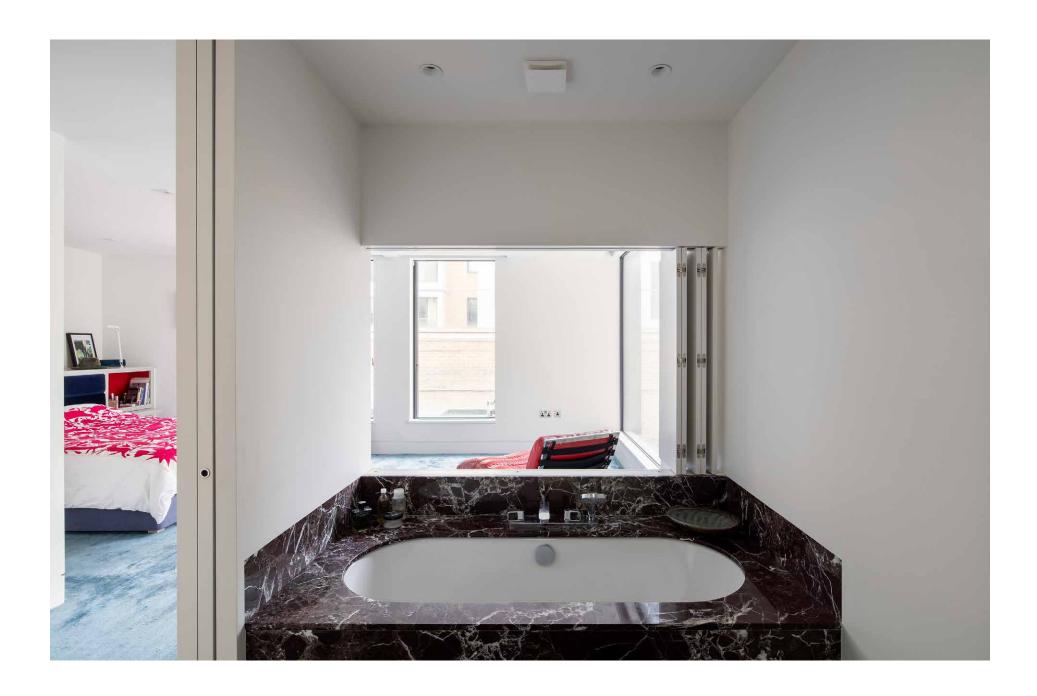

"

Modern design principles meet timeless materials in the spacious reception room.

A shadow gap forms a pared-back bannister, with recessed lighting guiding the way to the upper levels. The spacious principal bedroom suite combines natural light and restrained design. A sunlit corner of the room features a chaise lounge finished in red leather, perfect for moments of quiet contemplation. The en suite bathroom features chrome fittings, integrated drawers and a bath finished in striking black marble. Bi-folding doors slide away to create an immediate connection between bedroom and bathroom. Two further bedrooms draw together plush carpet, neutral tones and fitted storage. One further bathroom features modern fittings, oversized tiles and a frameless walk-in shower.