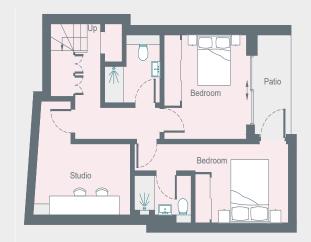

"

Modern design principles meet timeless materials in the spacious reception room.

A shadow gap forms a pared-back bannister, with recessed lighting guiding the way to the upper levels. The spacious principal bedroom suite combines natural light and restrained design. A sunlit corner of the room features a chaise lounge finished in red leather, perfect for moments of quiet contemplation. The en suite bathroom features chrome fittings, integrated drawers and a bath finished in striking black marble. Bi-folding doors slide away to create an immediate connection between bedroom and bathroom. Two further bedrooms draw together plush carpet, neutral tones and fitted storage. One further bathroom features modern fittings, oversized tiles and a frameless walk-in shower.

First Floor

Lower Ground Floor