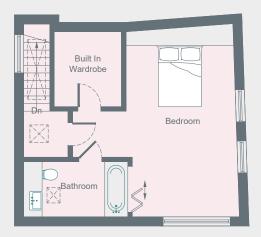

sh carpet, neutral tones and fitted storage. One further bathroom features modern fittings, oversized tiles and a frameless walk-in shower.















### LOCATION

# Home to tree-lined streets and period architecture, Bayswater offers easy access to the restaurants and boutiques of Westbourne Grove.

The tranquil lawns and manicured gardens of Hyde Park – just three minutes away.

The West End, London's thriving theatre district, is also within strolling distance.

Indulge in a Michelin-starred meal at Le Gavroche or, further afield, tuck into seafood and oysters at Scott's.



#### PROPERTY HIGHLIGHTS

- Open-plan kitchen and reception room
- Expansive principal bedroom suite
- Two further bedrooms
- One further bathroom
- Study area
- Terrace
- Gated entrance
- City of Westminster



First Floor



Lower Ground Floor



## domus stay.

Please don't hesitate to get in touch if you have any questions or require any further information.

hello@domusstay.com +44 (0)20 8168 8880

Domus Stay provides the perfect combination of property, place and personal service for the world's most remarkable people. If you have any questions, or if we can help in any way, please contact us on the above number. Be it about a property you have, a property you want, dates to check or any special requirements you may need, we'd love a chat.