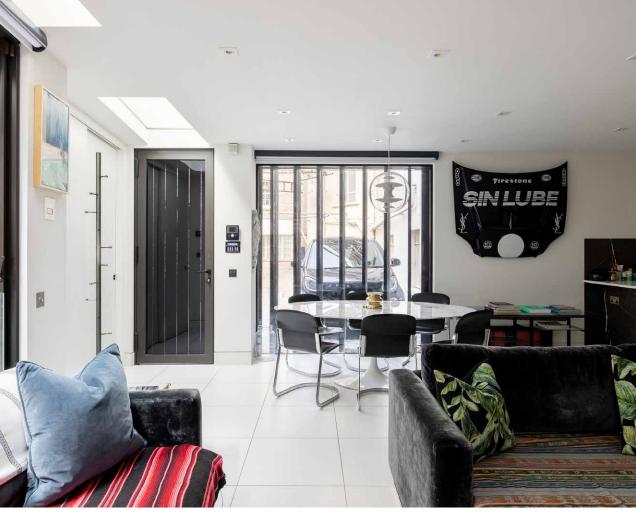

### An inventive three-bedroom pied-àterre in Bayswater. This secluded urban retreat is a haven of considered design elevated by choice artwork.

Three minutes from Hyde Park, charred wood accents make for a tactile welcome to this clean-lined, contemporary home masterminded by Belsize Arc. Entering on the ground floor, this level balances the three functions of cooking, dining and relaxing. Expanses of glass, and two skylights overhead, pour daylight into the space.

Motoring-themed artwork pops against white walls while a peninsula kitchen places textures of dark, white-veined stone with minimalistic matte cabinetry. Prepare a meal using integrated appliances then tuck in at the marble dining table. Bespoke joinery provides a navy blue backdrop for an array of books and ornaments in the living area. Open up a tomb, put on a playlist via the integrated speakers and sink into one of the two plush sofas.