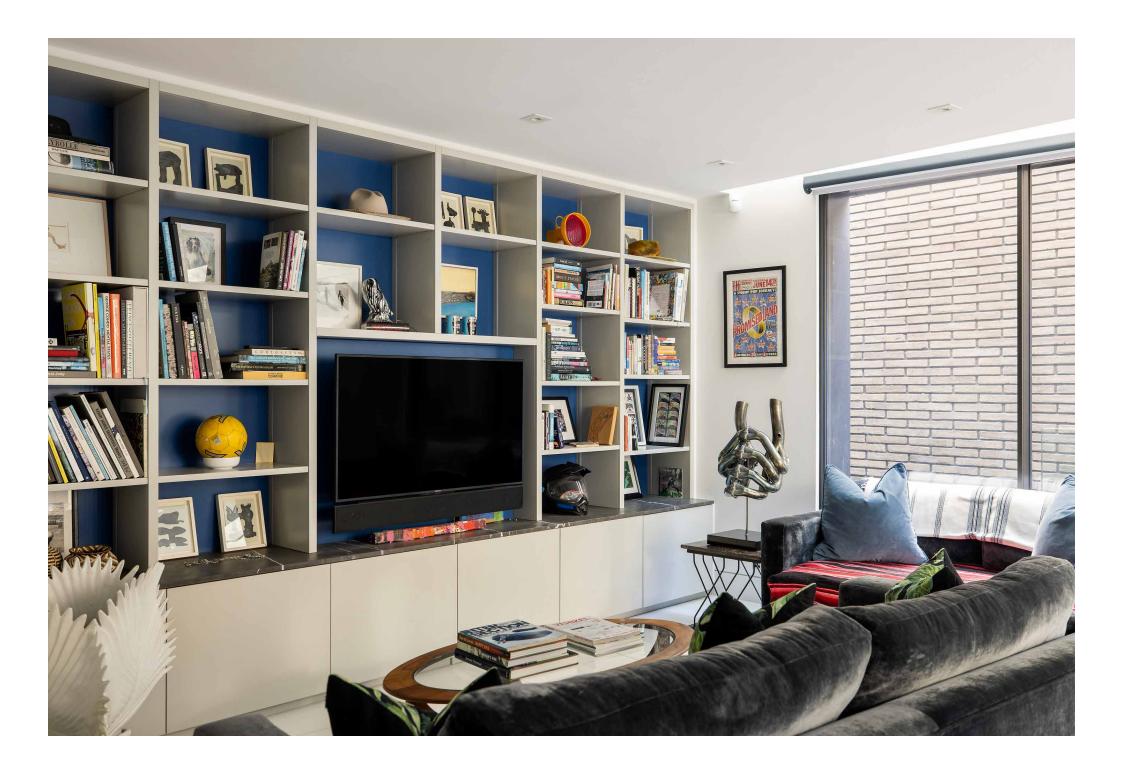

Motoring-themed artwork pops against white walls while a peninsula kitchen places textures of dark, white-veined stone with minimalistic matte cabinetry. Prepare a meal using integrated appliances then tuck in at the marble dining table. Bespoke joinery provides a navy blue backdrop for an array of books and ornaments in the living area. Open up a tomb, put on a playlist via the integrated speakers and sink into one of the two plush sofas.