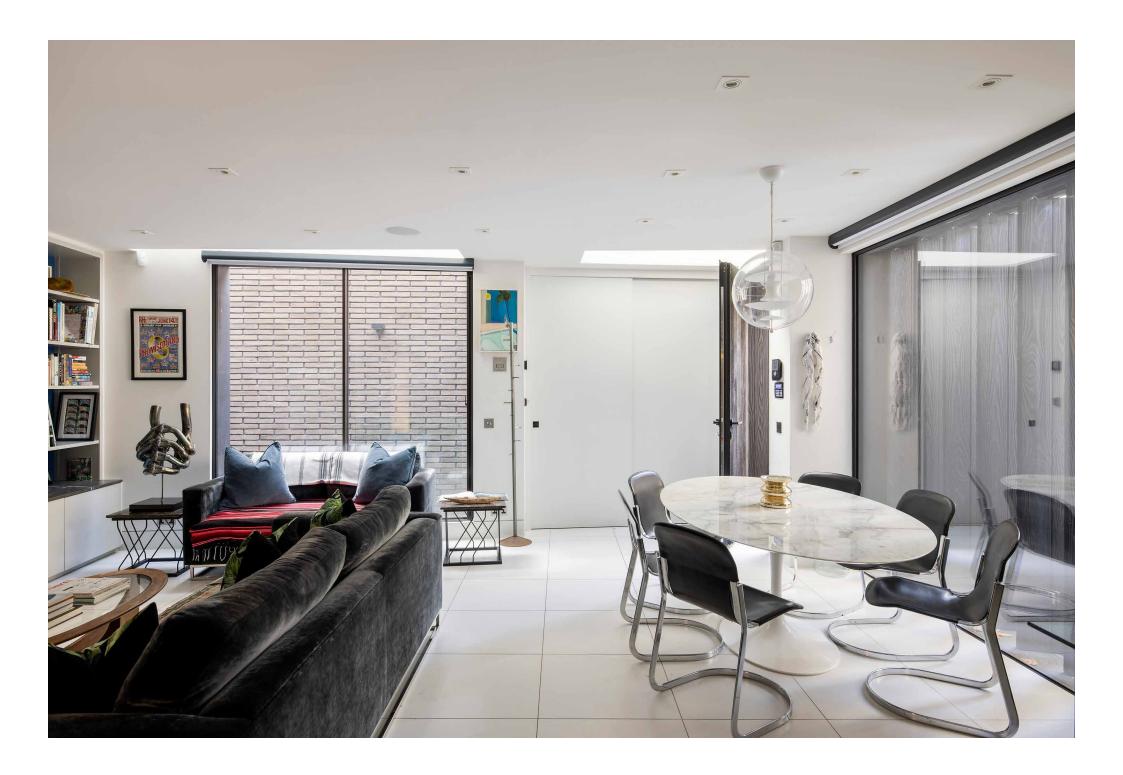

Motoring-themed artwork pops against white walls while a peninsula kitchen places textures of dark, white-veined stone with minimalistic matte cabinetry. Prepare a meal using integrated appliances then tuck in at the marble dining table. Bespoke joinery provides a navy blue backdrop for an array of books and ornaments in the living area. Open up a tomb, put on a playlist via the integrated speakers and sink into one of the two plush sofas.

"

Modern design principles meet timeless materials in the spacious reception room.

A shadow gap forms a pared-back bannister, with recessed lighting guiding the way to the upper levels. The spacious principal bedroom suite combines natural light and restrained design. A sunlit corner of the room features a chaise lounge finished in red leather, perfect for moments of quiet contemplation. The en suite bathroom features chrome fittings, integrated drawers and a bath finished in striking black marble. Bi-folding doors slide away to create an immediate connection between bedroom and bathroom. Two further bedrooms draw together plush carpet, neutral tones and fitted storage. One further bathroom features modern fittings, oversized tiles and a frameless walk-in shower.