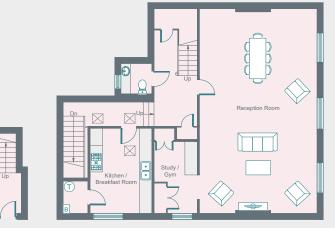

Set in one of Notting Hill's serene enclaves, there's an easygoing feel to this reimagined period home. White wood floorboards draw you into the open-plan reception room, where a trio of full-height sash windows infuse the social space with natural light. An array of living and dining seating are poised for entertaining, all maintaining the property's signature minimalist tones. Whitewashed walls set the stage for a host of playful contemporary artwork. Through an archway, there's a quiet study complete with an indoor exercise bike. The calming atmosphere is effortlessly continued into the kitchen, where ceiling beams afford a light rustic touch to the streamlined surfaces and modern appliances.

#### **PROPERTY HIGHLIGHTS**

- Open-plan reception room
- Contemporary kitchen
- Principal bedroom suite
- Two further bedrooms
- Family bathroom
- One WC
- Roof terrace
- Study
- Royal Borough of Kensington & Chelsea

Ground Floor First Floor

Second Floor

Third Floor