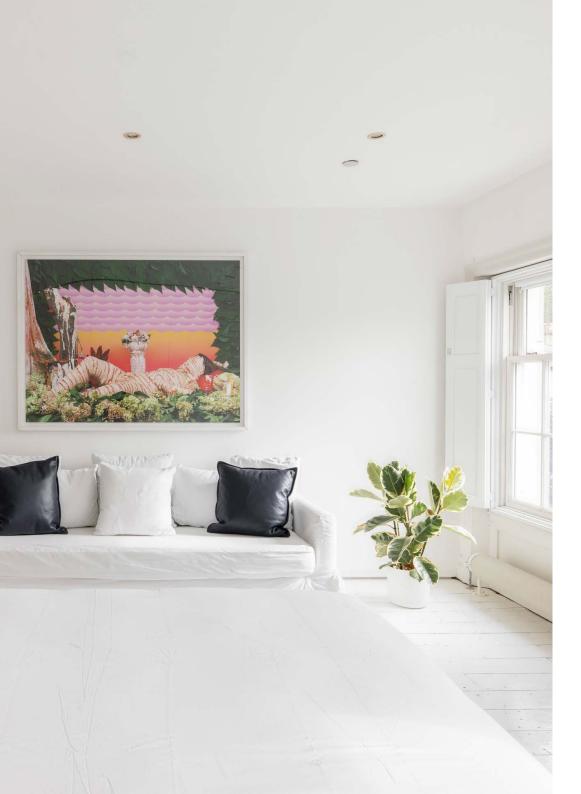

Set in one of Notting Hill's serene enclaves, there's an easygoing feel to this reimagined period home. White wood floorboards draw you into the open-plan reception room, where a trio of full-height sash windows infuse the social space with natural light. An array of living and dining seating are poised for entertaining, all maintaining the property's signature minimalist tones. Whitewashed walls set the stage for a host of playful contemporary artwork. Through an archway, there's a quiet study complete with an indoor exercise bike. The calming atmosphere is effortlessly continued into the kitchen, where ceiling beams afford a light rustic touch to the streamlined surfaces and modern appliances.

The whitewashed framework is enlivened with vibrant paintings and dynamic sculptures.