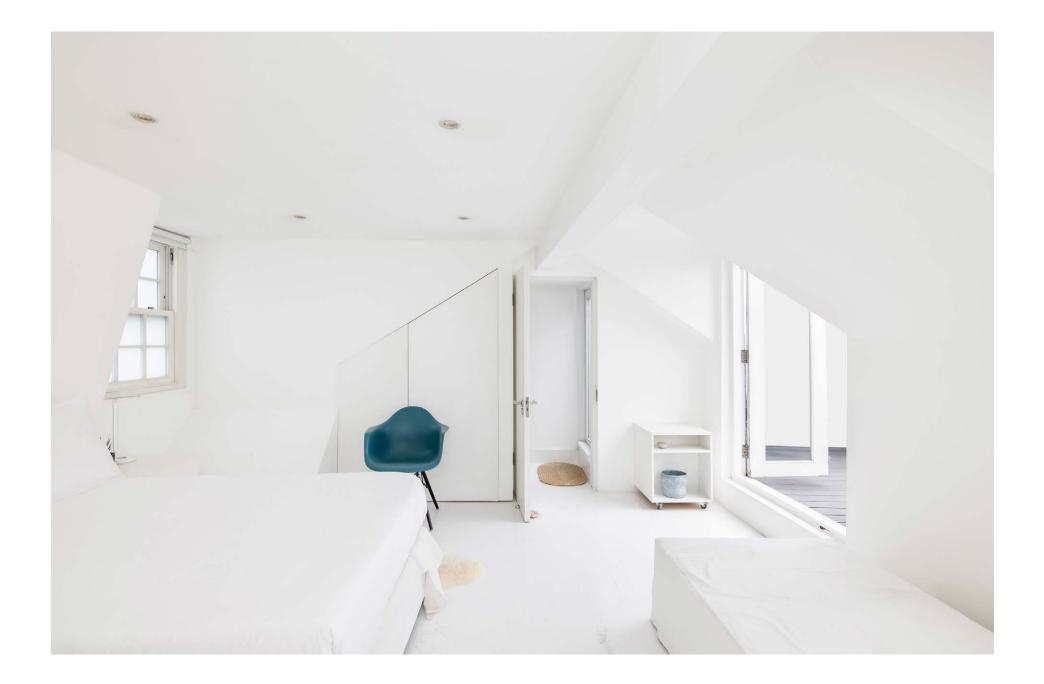

Set in one of Notting Hill's serene enclaves, there's an easygoing feel to this reimagined period home. White wood floorboards draw you into the open-plan reception room, where a trio of full-height sash windows infuse the social space with natural light. An array of living and dining seating are poised for entertaining, all maintaining the property's signature minimalist tones. Whitewashed walls set the stage for a host of playful contemporary artwork. Through an archway, there's a quiet study complete with an indoor exercise bike. The calming atmosphere is effortlessly continued into the kitchen, where ceiling beams afford a light rustic touch to the streamlined surfaces and modern appliances.