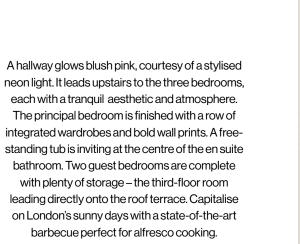

Set in one of Notting Hill's serene enclaves, there's an easygoing feel to this reimagined period home. White wood floorboards draw you into the open-plan reception room, where a trio of full-height sash windows infuse the social space with natural light. An array of living and dining seating are poised for entertaining, all maintaining the property's signature minimalist tones. Whitewashed walls set the stage for a host of playful contemporary artwork. Through an archway, there's a quiet study complete with an indoor exercise bike. The calming atmosphere is effortlessly continued into the kitchen, where ceiling beams afford a light rustic touch to the streamlined surfaces and modern appliances.

The whitewashed framework is enlivened with vibrant paintings and dynamic sculptures.