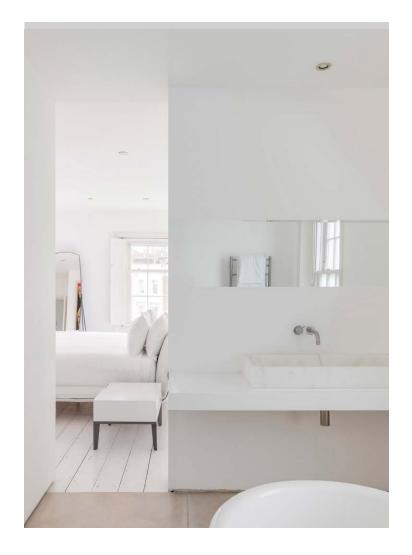

Set in one of Notting Hill's serene enclaves, there's an easygoing feel to this reimagined period home. White wood floorboards draw you into the open-plan reception room, where a trio of full-height sash windows infuse the social space with natural light. An array of living and dining seating are poised for entertaining, all maintaining the property's signature minimalist tones. Whitewashed walls set the stage for a host of playful contemporary artwork. Through an archway, there's a quiet study complete with an indoor exercise bike. The calming atmosphere is effortlessly continued into the kitchen, where ceiling beams afford a light rustic touch to the streamlined surfaces and modern appliances.