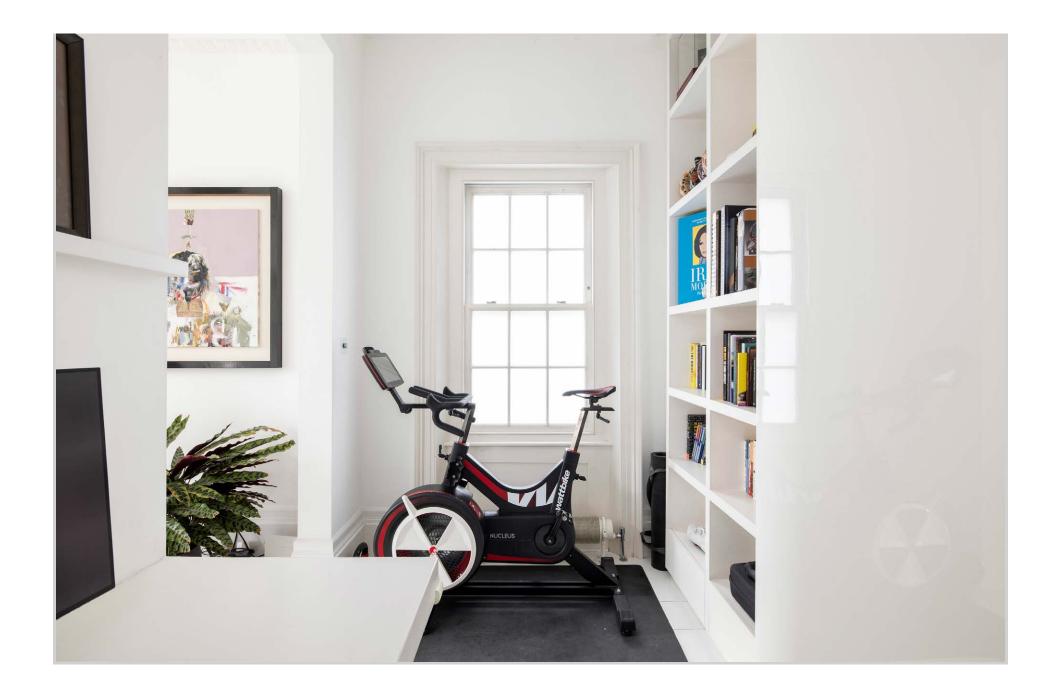

Set in one of Notting Hill's serene enclaves, there's an easygoing feel to this reimagined period home. White wood floorboards draw you into the open-plan reception room, where a trio of full-height sash windows infuse the social space with natural light. An array of living and dining seating are poised for entertaining, all maintaining the property's signature minimalist tones. Whitewashed walls set the stage for a host of playful contemporary artwork. Through an archway, there's a quiet study complete with an indoor exercise bike. The calming atmosphere is effortlessly continued into the kitchen, where ceiling beams afford a light rustic touch to the streamlined surfaces and modern appliances.