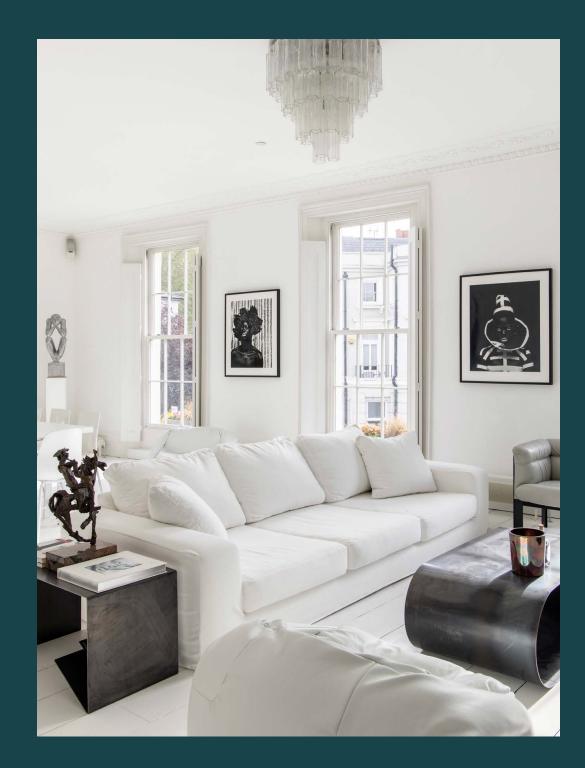

Set in one of Notting Hill's serene enclaves, there's an easygoing feel to this reimagined period home. White wood floorboards draw you into the open-plan reception room, where a trio of full-height sash windows infuse the social space with natural light. An array of living and dining seating are poised for entertaining, all maintaining the property's signature minimalist tones. Whitewashed walls set the stage for a host of playful contemporary artwork. Through an archway, there's a quiet study complete with an indoor exercise bike. The calming atmosphere is effortlessly continued into the kitchen, where ceiling beams afford a light rustic touch to the streamlined surfaces and modern appliances.

The whitewashed framework is enlivened with vibrant paintings and dynamic sculptures.

### "

An array of living and dining seating are poised for entertaining, all maintaining the property's signature minimalist tones.