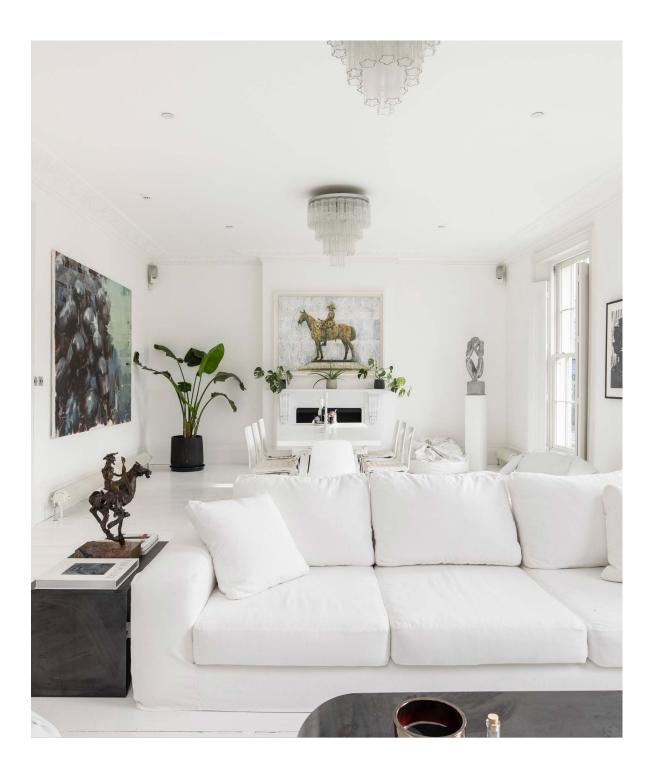

Set in one of Notting Hill's serene enclaves, there's an easygoing feel to this reimagined period home. White wood floorboards draw you into the open-plan reception room, where a trio of full-height sash windows infuse the social space with natural light. An array of living and dining seating are poised for entertaining, all maintaining the property's signature minimalist tones. Whitewashed walls set the stage for a host of playful contemporary artwork. Through an archway, there's a quiet study complete with an indoor exercise bike. The calming atmosphere is effortlessly continued into the kitchen, where ceiling beams afford a light rustic touch to the streamlined surfaces and modern appliances.

The whitewashed framework is enlivened with vibrant paintings and dynamic sculptures.