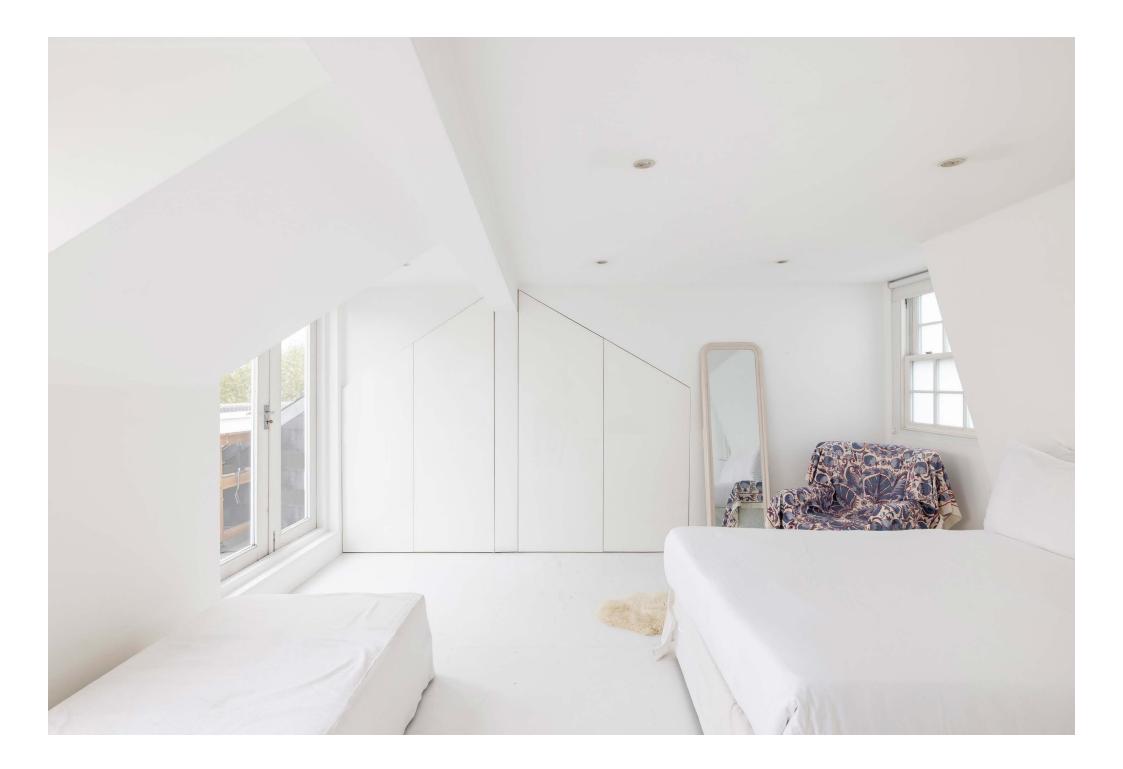

Set in one of Notting Hill's serene enclaves, there's an easygoing feel to this reimagined period home. White wood floorboards draw you into the open-plan reception room, where a trio of full-height sash windows infuse the social space with natural light. An array of living and dining seating are poised for entertaining, all maintaining the property's signature minimalist tones. Whitewashed walls set the stage for a host of playful contemporary artwork. Through an archway, there's a quiet study complete with an indoor exercise bike. The calming atmosphere is effortlessly continued into the kitchen, where ceiling beams afford a light rustic touch to the streamlined surfaces and modern appliances.