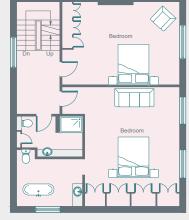

#### **PROPERTY HIGHLIGHTS**

- Open-plan reception room
- Contemporary kitchen
- Principal bedroom suite
- Two further bedrooms
- Family bathroom
- One WC
- Roof terrace
- Study
- Royal Borough of Kensington & Chelsea

Ground Floor First Floor

Second Floor

Third Floor