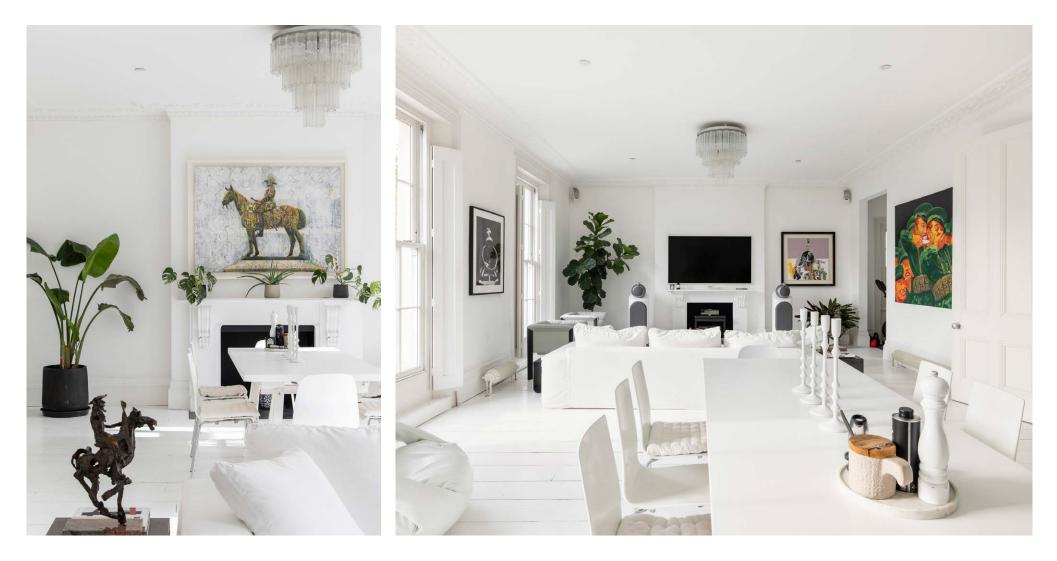

Set in one of Notting Hill's serene enclaves, there's an easygoing feel to this reimagined period home. White wood floorboards draw you into the open-plan reception room, where a trio of full-height sash windows infuse the social space with natural light. An array of living and dining seating are poised for entertaining, all maintaining the property's signature minimalist tones. Whitewashed walls set the stage for a host of playful contemporary artwork. Through an archway, there's a quiet study complete with an indoor exercise bike. The calming atmosphere is effortlessly continued into the kitchen, where ceiling beams afford a light rustic touch to the streamlined surfaces and modern appliances.

The whitewashed framework is enlivened with vibrant paintings and dynamic sculptures.