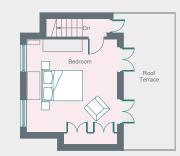

### "

A decked roof terrace gazes across this quiet enclave of Notting Hill.

#### **PROPERTY HIGHLIGHTS**

- Open-plan reception room
- Contemporary kitchen
- Principal bedroom suite
- Two further bedrooms
- Family bathroom
- One WC
- Roof terrace
- Study
- Royal Borough of Kensington & Chelsea

Ground Floor First Floor

Second Floor

Third Floor