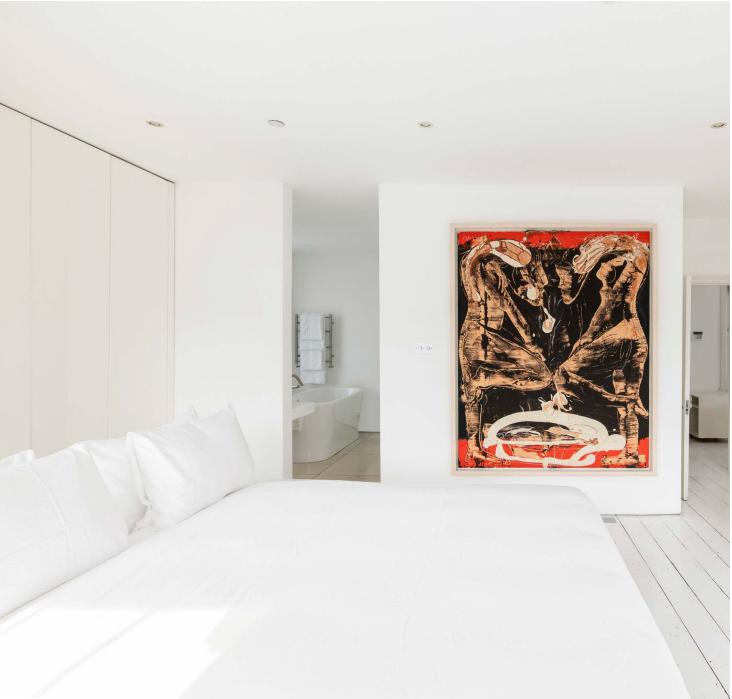

Set in one of Notting Hill's serene enclaves, there's an easygoing feel to this reimagined period home. White wood floorboards draw you into the open-plan reception room, where a trio of full-height sash windows infuse the social space with natural light. An array of living and dining seating are poised for entertaining, all maintaining the property's signature minimalist tones. Whitewashed walls set the stage for a host of playful contemporary artwork. Through an archway, there's a quiet study complete with an indoor exercise bike. The calming atmosphere is effortlessly continued into the kitchen, where ceiling beams afford a light rustic touch to the streamlined surfaces and modern appliances.

The whitewashed framework is enlivened with vibrant paintings and dynamic sculptures.