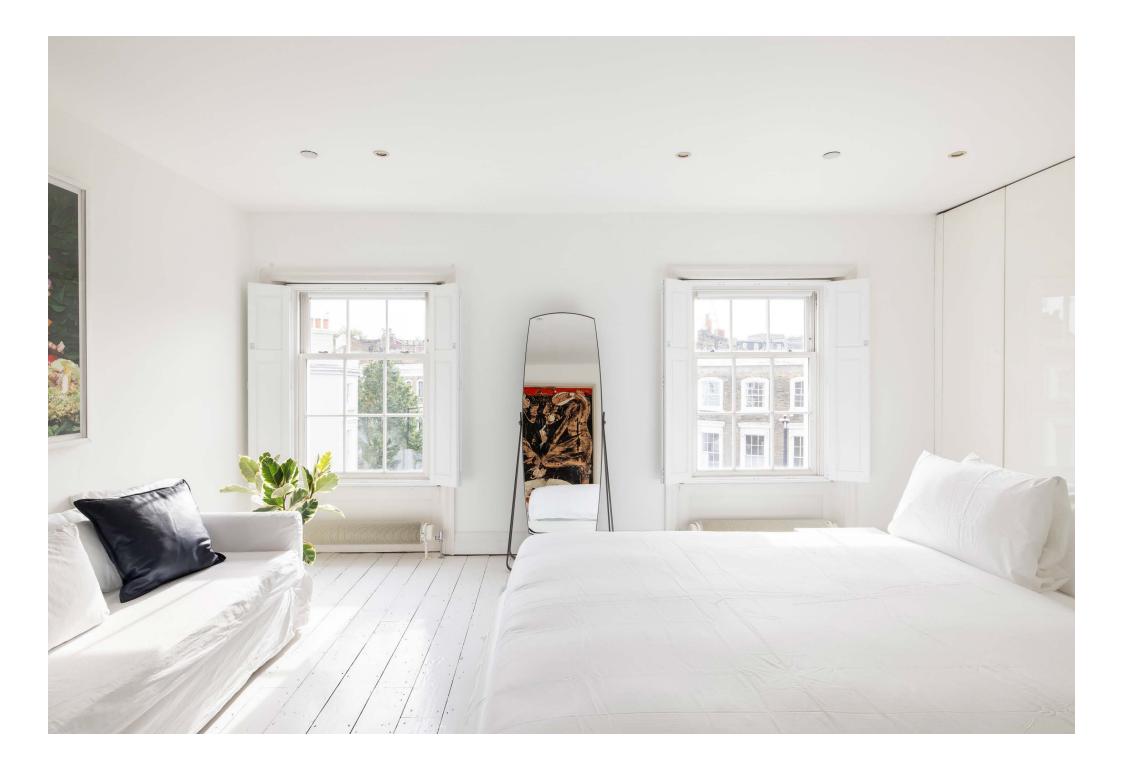

Set in one of Notting Hill's serene enclaves, there's an easygoing feel to this reimagined period home. White wood floorboards draw you into the open-plan reception room, where a trio of full-height sash windows infuse the social space with natural light. An array of living and dining seating are poised for entertaining, all maintaining the property's signature minimalist tones. Whitewashed walls set the stage for a host of playful contemporary artwork. Through an archway, there's a quiet study complete with an indoor exercise bike. The calming atmosphere is effortlessly continued into the kitchen, where ceiling beams afford a light rustic touch to the streamlined surfaces and modern appliances.

The whitewashed framework is enlivened with vibrant paintings and dynamic sculptures.