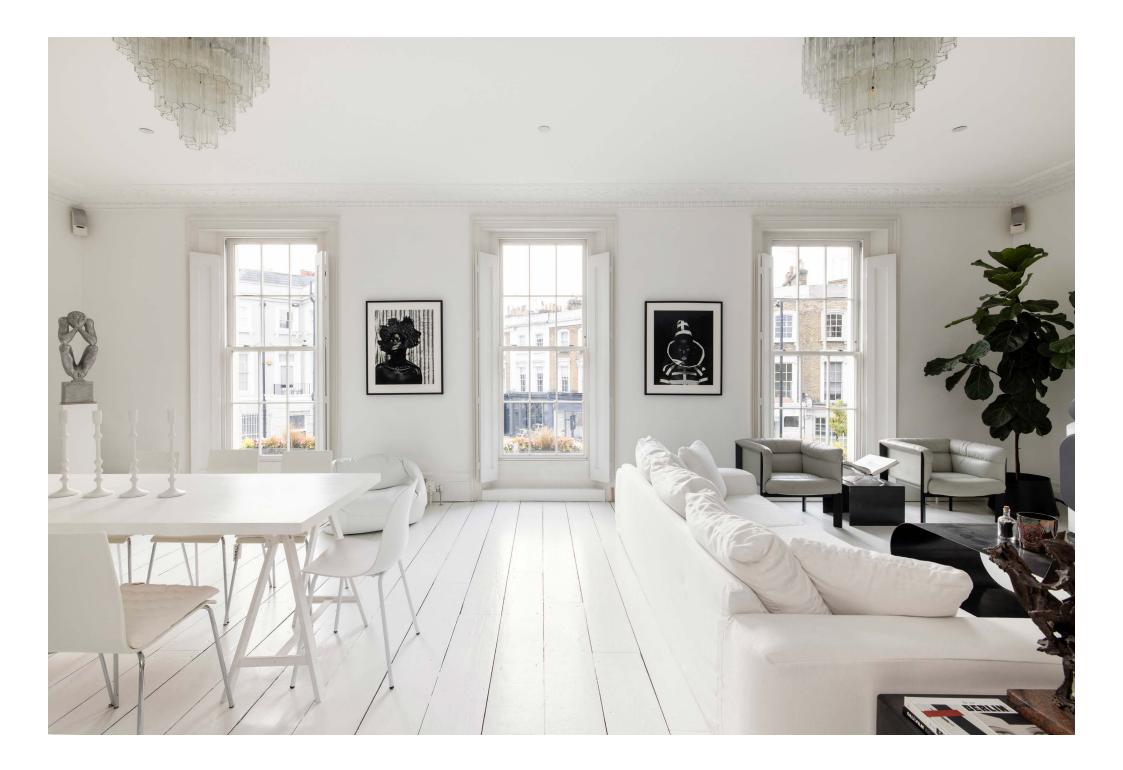

Set in one of Notting Hill's serene enclaves, there's an easygoing feel to this reimagined period home. White wood floorboards draw you into the open-plan reception room, where a trio of full-height sash windows infuse the social space with natural light. An array of living and dining seating are poised for entertaining, all maintaining the property's signature minimalist tones. Whitewashed walls set the stage for a host of playful contemporary artwork. Through an archway, there's a quiet study complete with an indoor exercise bike. The calming atmosphere is effortlessly continued into the kitchen, where ceiling beams afford a light rustic touch to the streamlined surfaces and modern appliances.

The whitewashed framework is enlivened with vibrant paintings and dynamic sculptures.