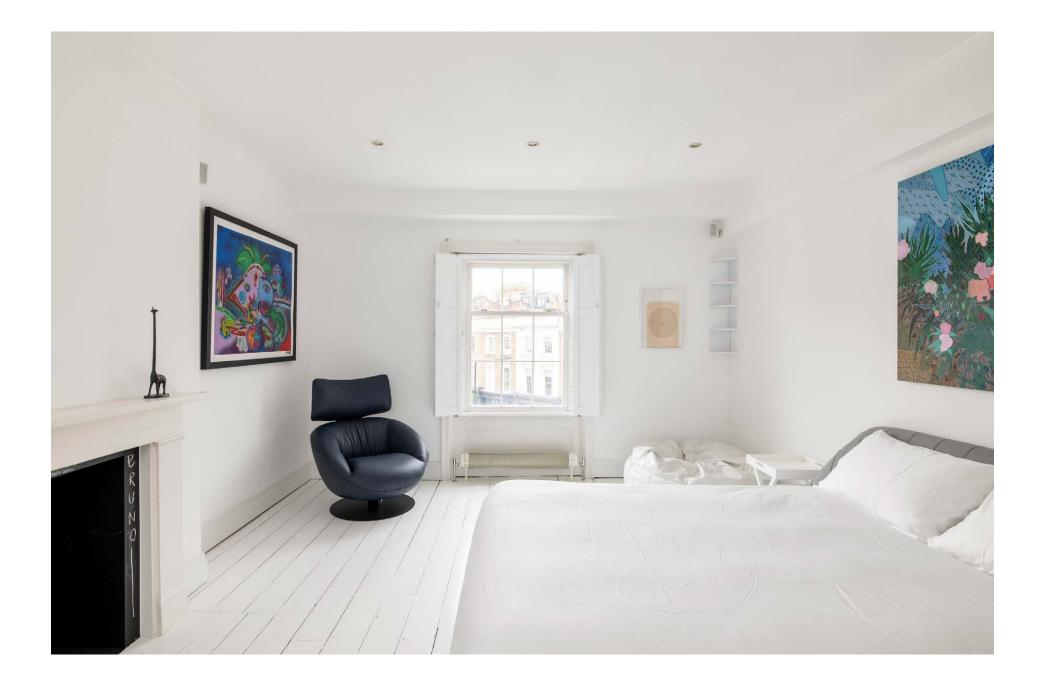

Set in one of Notting Hill's serene enclaves, there's an easygoing feel to this reimagined period home. White wood floorboards draw you into the open-plan reception room, where a trio of full-height sash windows infuse the social space with natural light. An array of living and dining seating are poised for entertaining, all maintaining the property's signature minimalist tones. Whitewashed walls set the stage for a host of playful contemporary artwork. Through an archway, there's a quiet study complete with an indoor exercise bike. The calming atmosphere is effortlessly continued into the kitchen, where ceiling beams afford a light rustic touch to the streamlined surfaces and modern appliances.

The whitewashed framework is enlivened with vibrant paintings and dynamic sculptures.