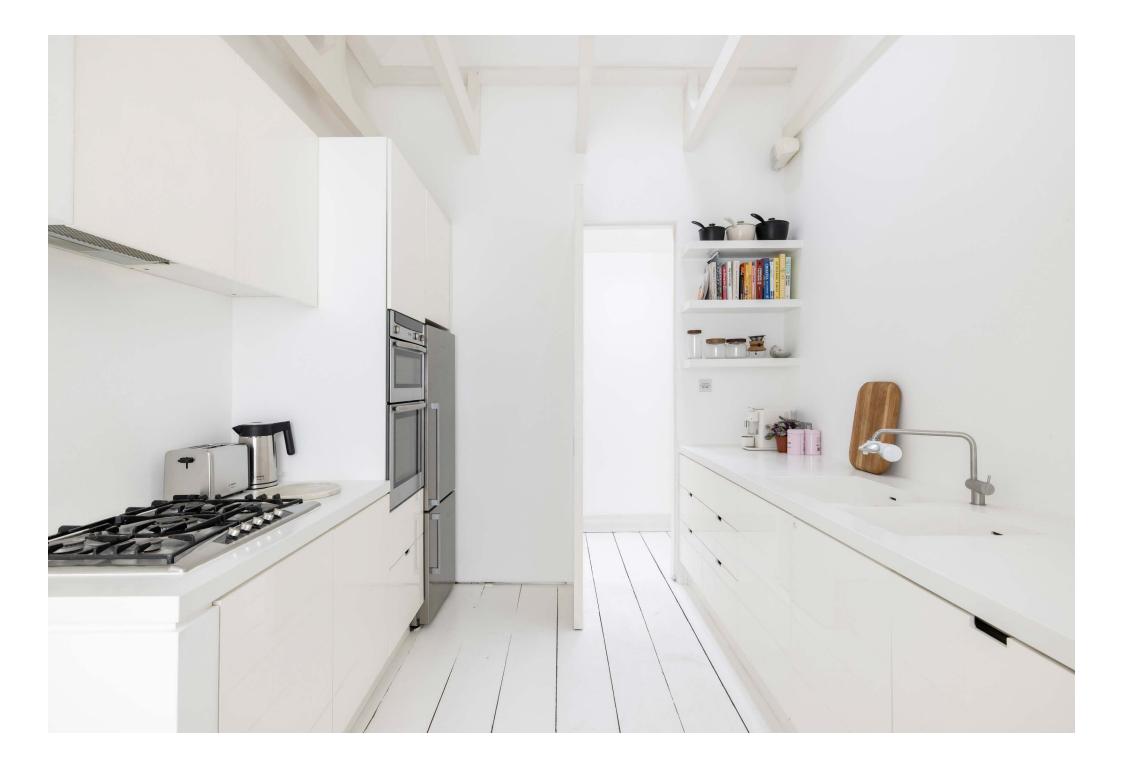

Set in one of Notting Hill's serene enclaves, there's an easygoing feel to this reimagined period home. White wood floorboards draw you into the open-plan reception room, where a trio of full-height sash windows infuse the social space with natural light. An array of living and dining seating are poised for entertaining, all maintaining the property's signature minimalist tones. Whitewashed walls set the stage for a host of playful contemporary artwork. Through an archway, there's a quiet study complete with an indoor exercise bike. The calming atmosphere is effortlessly continued into the kitchen, where ceiling beams afford a light rustic touch to the streamlined surfaces and modern appliances.