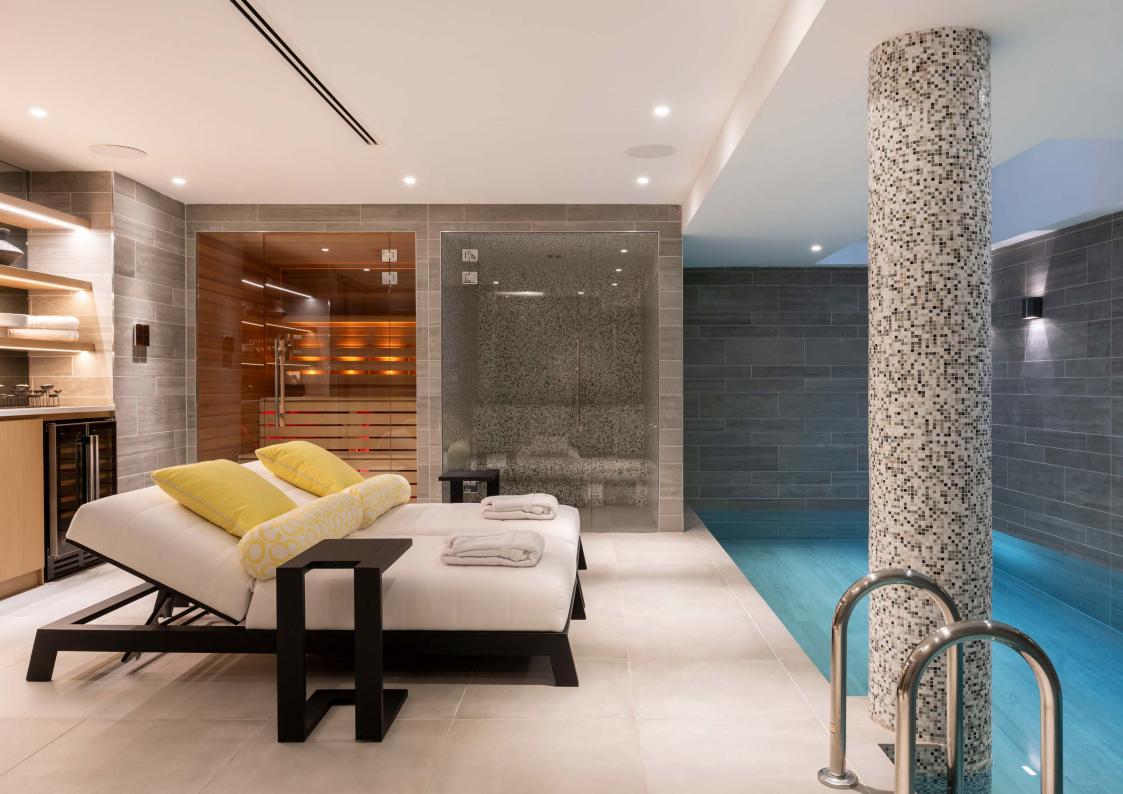

The uppermost basement features a fully equipped gym, a games room and a decked courtyard with a towering living wall. Head down to the spa and take a dip in the pool. Afterwards, relax in the sauna and steam room. Ideal for movie nights, a generous cinema room comes complete with recessed lighting, plush fabric walls and a popcorn machine.