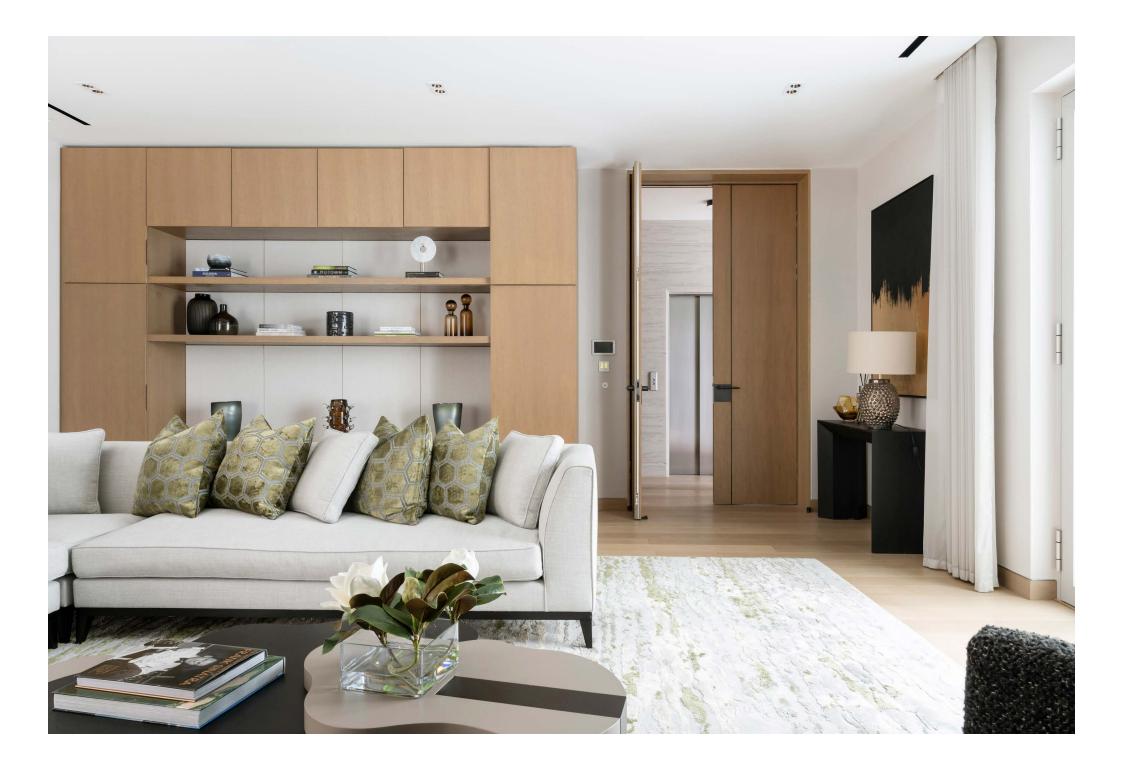

An exemplar of inverted living, the bedrooms take the lower floors. A lift serves all seven levels and provides immediate access to the secondfloor reception room. Sink into the sofa backdropped by ornaments and curios. Optimised for conversation, this space is ideal for family get-togethers.