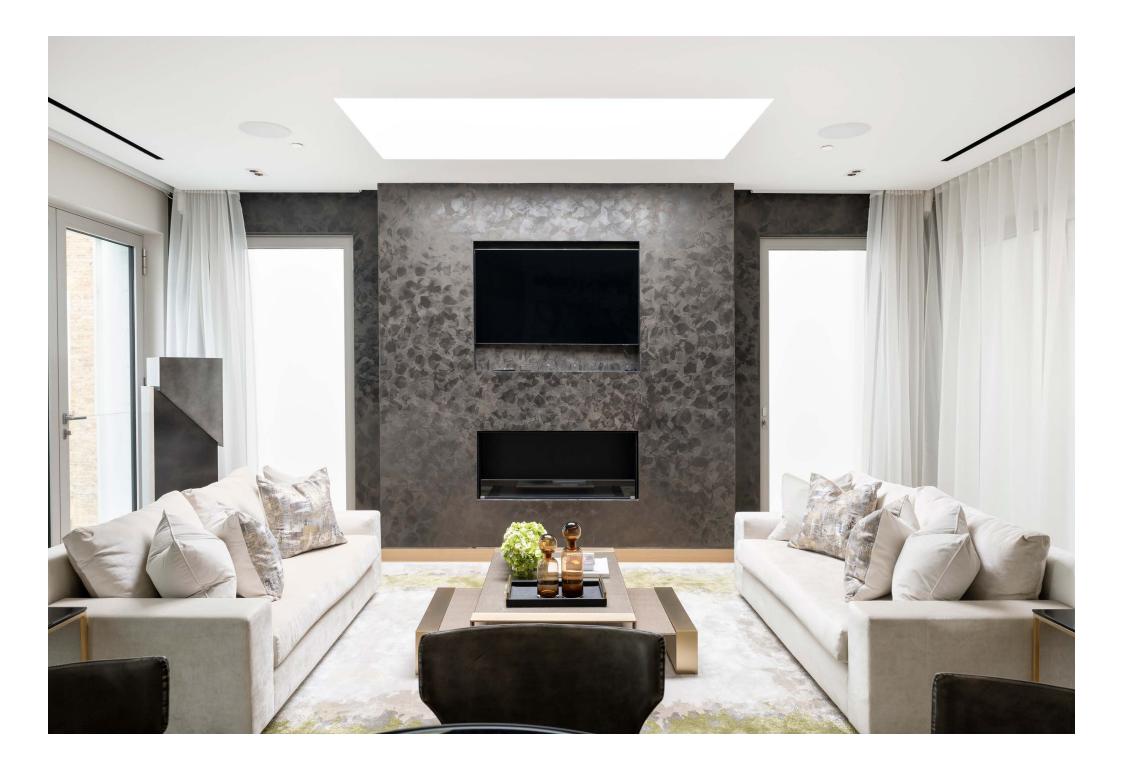

An exemplar of inverted living, the bedrooms take the lower floors. A lift serves all seven levels and provides immediate access to the secondfloor reception room. Sink into the sofa backdropped by ornaments and curios. Optimised for conversation, this space is ideal for family get-togethers.