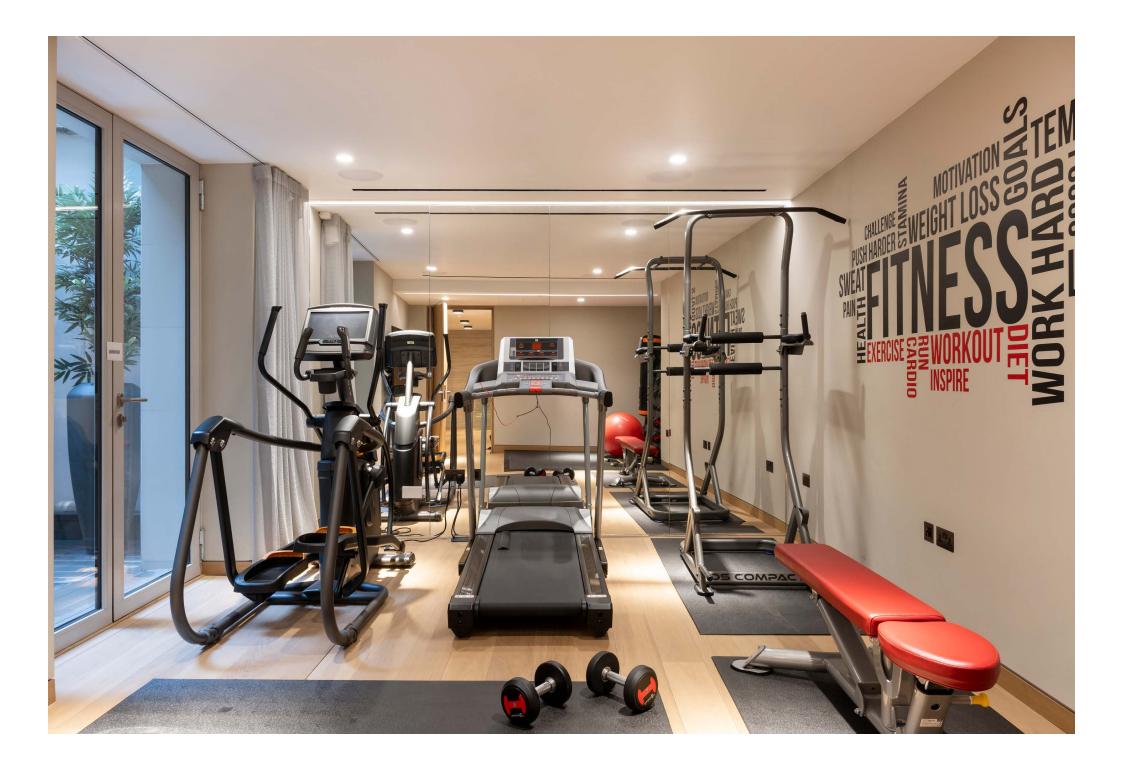

The uppermost basement features a fully equipped gym, a games room and a decked courtyard with a towering living wall. Head down to the spa and take a dip in the pool. Afterwards, relax in the sauna and steam room. Ideal for movie nights, a generous cinema room comes complete with recessed lighting, plush fabric walls and a popcorn machine.