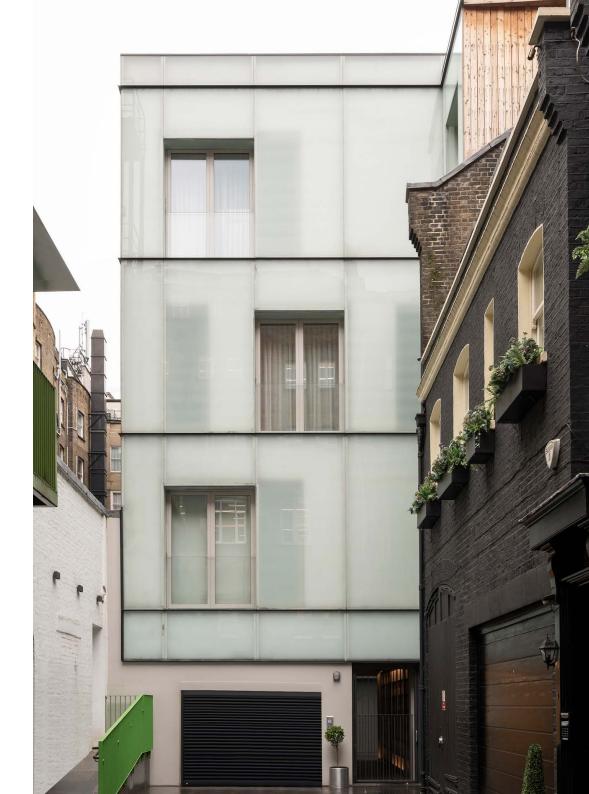

## Arranged across seven floors of living space, sumptuous materials and pristine finishes converge at this remarkable five-bedroom home in Mayfair.

Inspired by the iconic La Maison de Verre in Paris, this unique glassclad home is a secluded retreat moments from Hyde Park. The home was masterminded by esteemed architectural practice Scott Brownrigg, incorporating high ceilings and Juliet balconies throughout.

Expansive glazing and generous volumes bring daylight into this architect-designed home, inspired by La Maison de Verre in Paris.