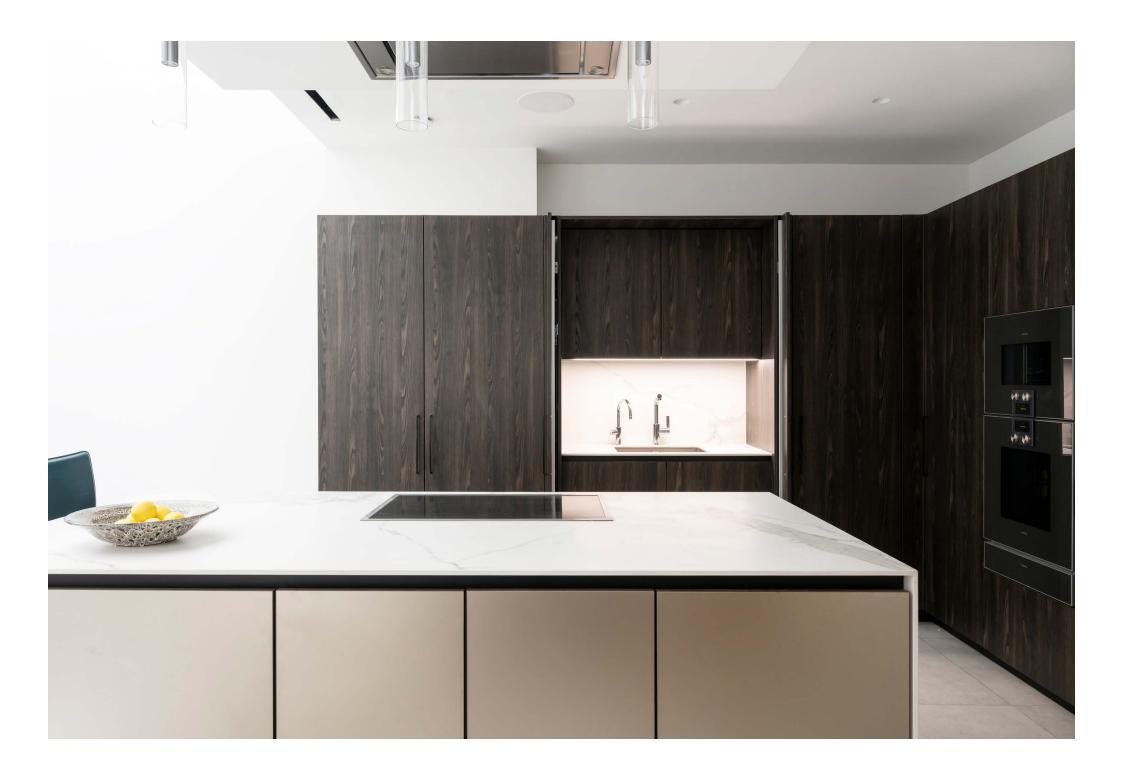

Set on the top floor, the kitchen draws together an indulgent palette of materials. A waterfall island forms the centrepiece while dark wood cabinetry sets a distinguished tone. Prepare a meal using integrated Gaggenau appliances then dine at the smooth white marble breakfast bar. Afterwards, pour a glass of wine from the cooler to enjoy on the sofa, below the expansive skylight.