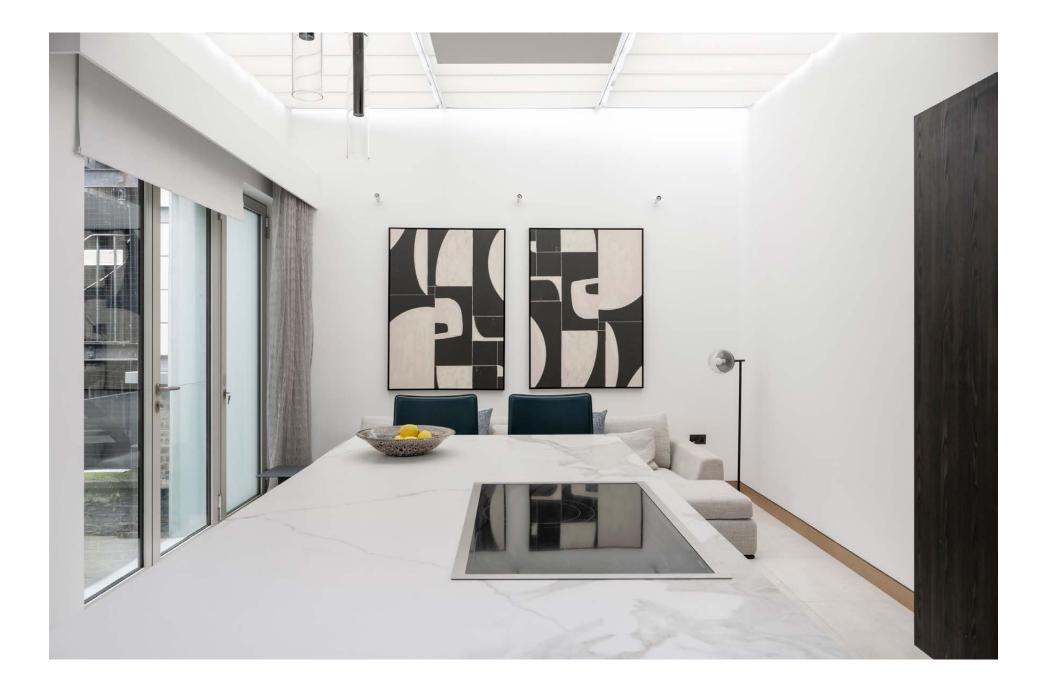

Double doors grant access to the open-plan dining and reception room. A sculptural chandelier illuminates a table with seating for six. Hardwood flooring flows into the living area. This considered, convivial space is crowned with a central skylight that showers the room with sunshine, creating an uplifting atmosphere.

## "

This considered, convivial space is crowned with a central skylight that showers the room with sunshine, creating an uplifting atmosphere.

A sense of luxury has been cultivated within the principal bedroom. Pendant lights flank the sleeping area. An extension of the towering headboard, a plush feature wall creates a decadent atmosphere. Dominating the first floor, this space benefits from a built-in vanity area and a walk-in wardrobe. Its marble-wrapped bathroom enjoys a dual vanity, walk-in shower and separate bathtub. Four further bedrooms incorporate en suite bathrooms and integrated storage.