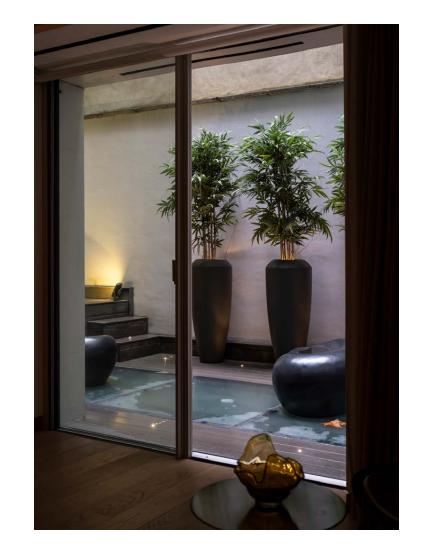

The uppermost basement features a fully equipped gym, a games room and a decked courtyard with a towering living wall. Head down to the spa and take a dip in the pool. Afterwards, relax in the sauna and steam room. Ideal for movie nights, a generous cinema room comes complete with recessed lighting, plush fabric walls and a popcorn machine.