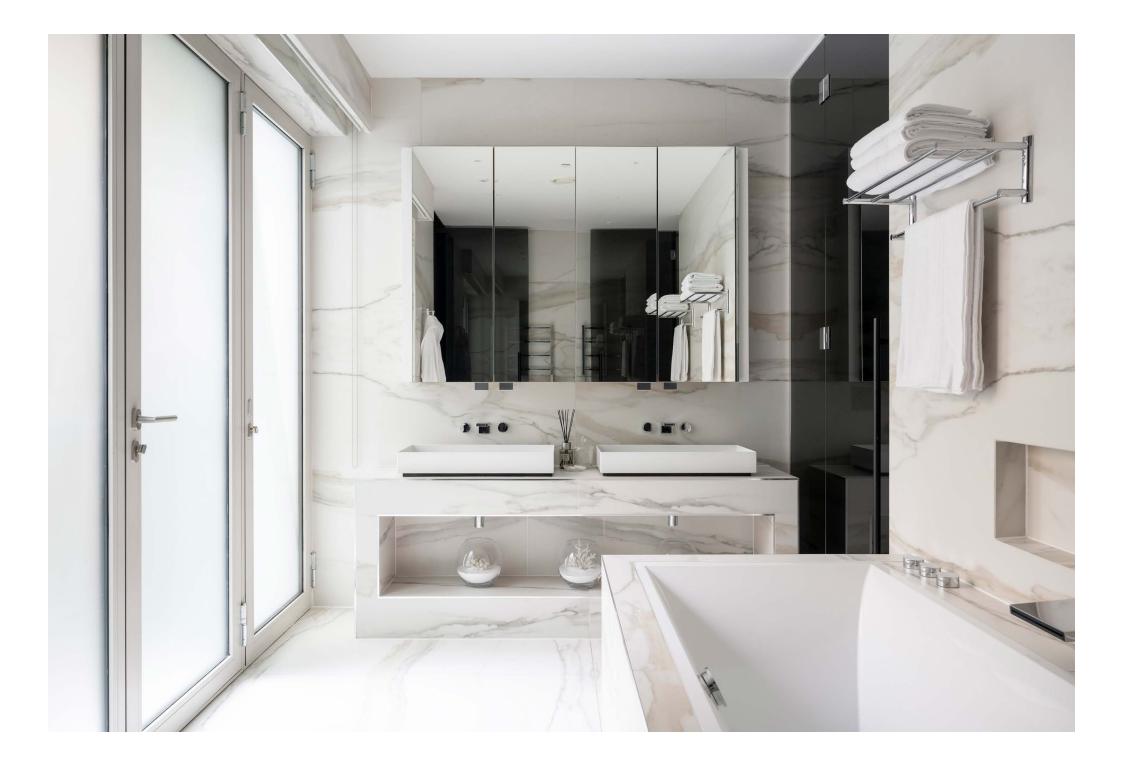

## "

This considered, convivial space is crowned with a central skylight that showers the room with sunshine, creating an uplifting atmosphere.

A sense of luxury has been cultivated within the principal bedroom. Pendant lights flank the sleeping area. An extension of the towering headboard, a plush feature wall creates a decadent atmosphere. Dominating the first floor, this space benefits from a built-in vanity area and a walk-in wardrobe. Its marble-wrapped bathroom enjoys a dual vanity, walk-in shower and separate bathtub. Four further bedrooms incorporate en suite bathrooms and integrated storage.