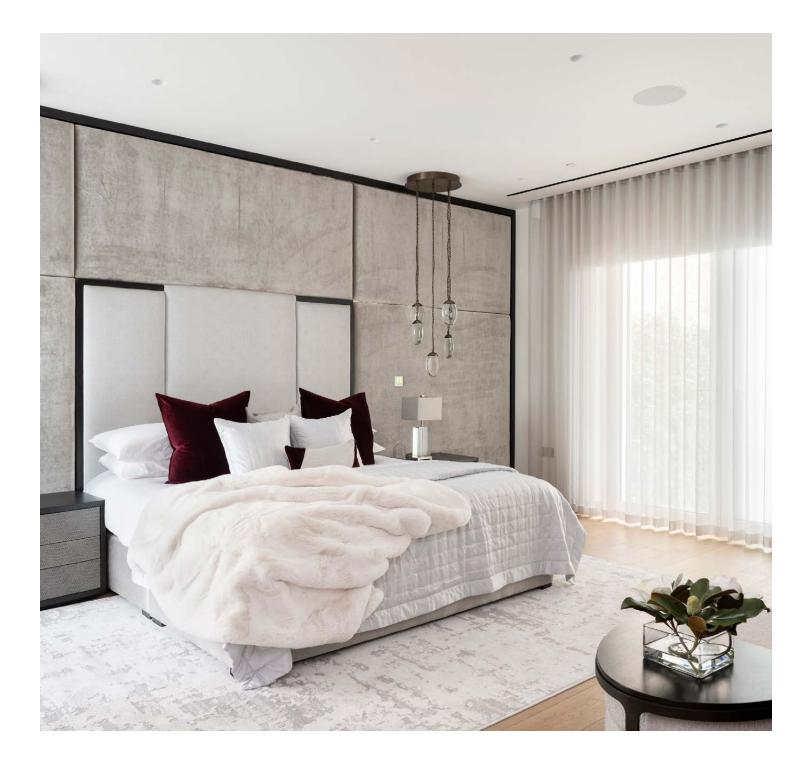

## "

This considered, convivial space is crowned with a central skylight that showers the room with sunshine, creating an uplifting atmosphere.

A sense of luxury has been cultivated within the principal bedroom. Pendant lights flank the sleeping area. An extension of the towering headboard, a plush feature wall creates a decadent atmosphere. Dominating the first floor, this space benefits from a built-in vanity area and a walk-in wardrobe. Its marble-wrapped bathroom enjoys a dual vanity, walk-in shower and separate bathtub. Four further bedrooms incorporate en suite bathrooms and integrated storage.