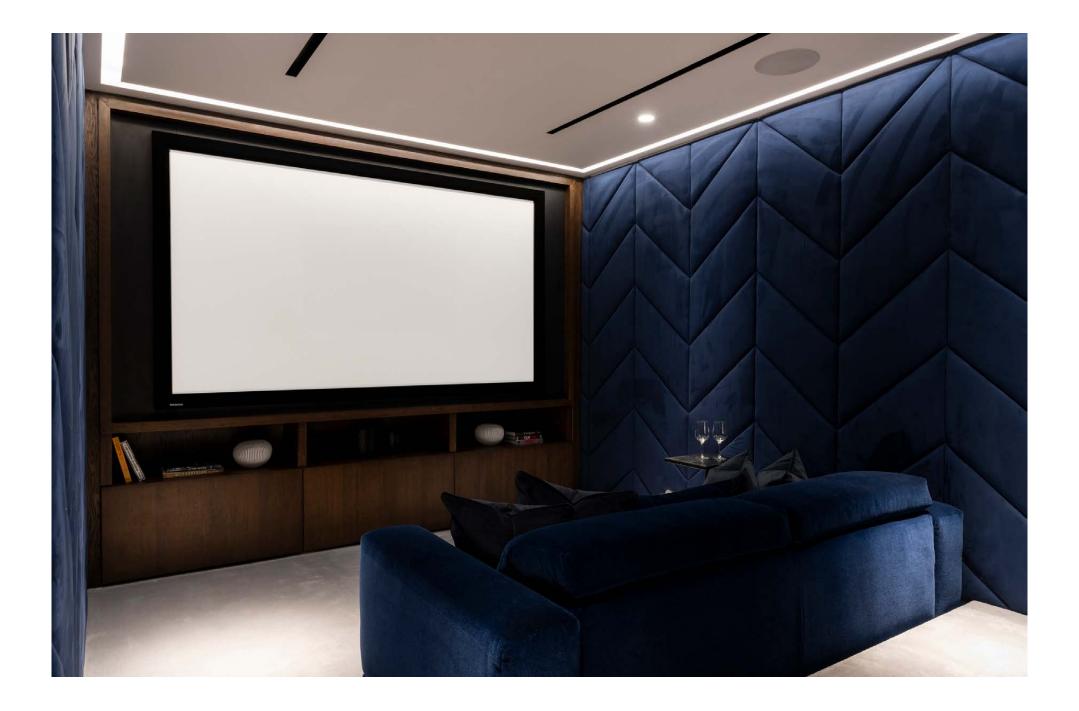

The uppermost basement features a fully equipped gym, a games room and a decked courtyard with a towering living wall. Head down to the spa and take a dip in the pool. Afterwards, relax in the sauna and steam room. Ideal for movie nights, a generous cinema room comes complete with recessed lighting, plush fabric walls and a popcorn machine.