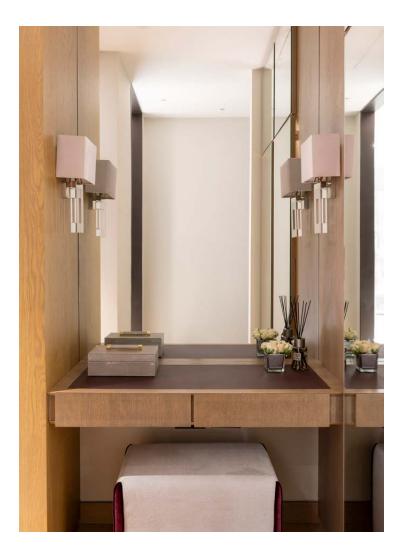

## "

This considered, convivial space is crowned with a central skylight that showers the room with sunshine, creating an uplifting atmosphere.

A sense of luxury has been cultivated within the principal bedroom. Pendant lights flank the sleeping area. An extension of the towering headboard, a plush feature wall creates a decadent atmosphere. Dominating the first floor, this space benefits from a built-in vanity area and a walk-in wardrobe. Its marble-wrapped bathroom enjoys a dual vanity, walk-in shower and separate bathtub. Four further bedrooms incorporate en suite bathrooms and integrated storage.