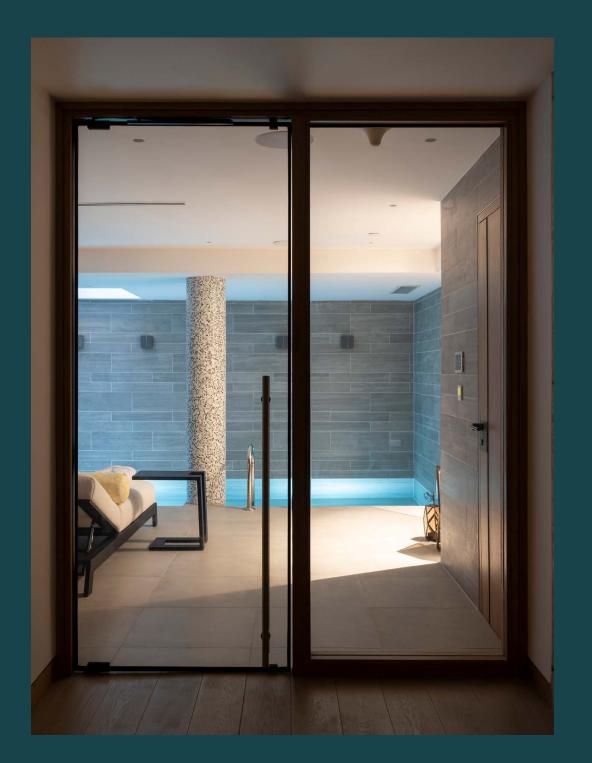

Expansive glazing and generous volumes bring daylight into this architect-designed home, inspired by La Maison de Verre in Paris.

The uppermost basement features a fully equipped gym, a games room and a decked courtyard with a towering living wall. Head down to the spa and take a dip in the pool. Afterwards, relax in the sauna and steam room. Ideal for movie nights, a generous cinema room comes complete with recessed lighting, plush fabric walls and a popcorn machine.