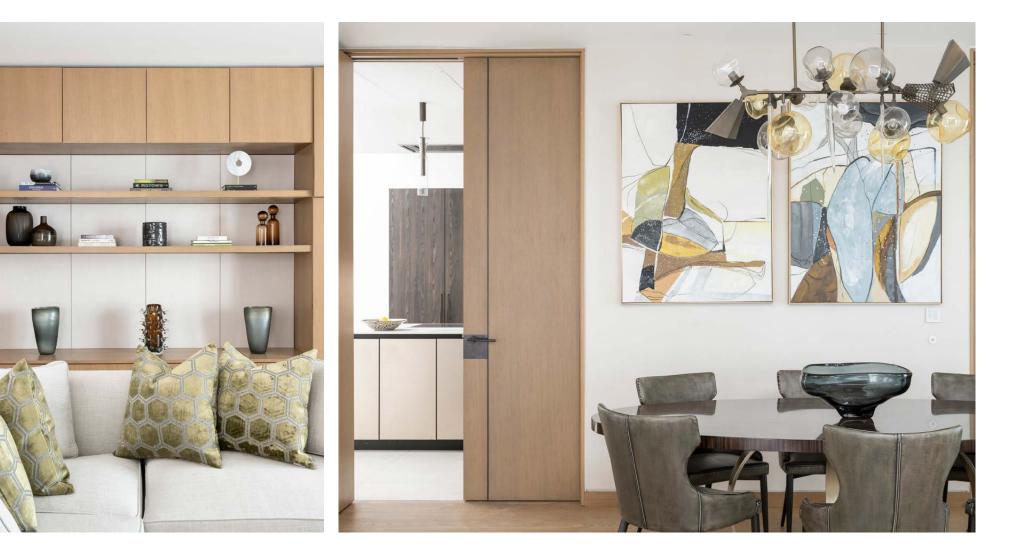

An exemplar of inverted living, the bedrooms take the lower floors. A lift serves all seven levels and provides immediate access to the secondfloor reception room. Sink into the sofa backdropped by ornaments and curios. Optimised for conversation, this space is ideal for family get-togethers.

Set on the top floor, the kitchen draws together an indulgent palette of materials. A waterfall island forms the centrepiece while dark wood cabinetry sets a distinguished tone. Prepare a meal using integrated Gaggenau appliances then dine at the smooth white marble breakfast bar. Afterwards, pour a glass of wine from the cooler to enjoy on the sofa, below the expansive skylight.