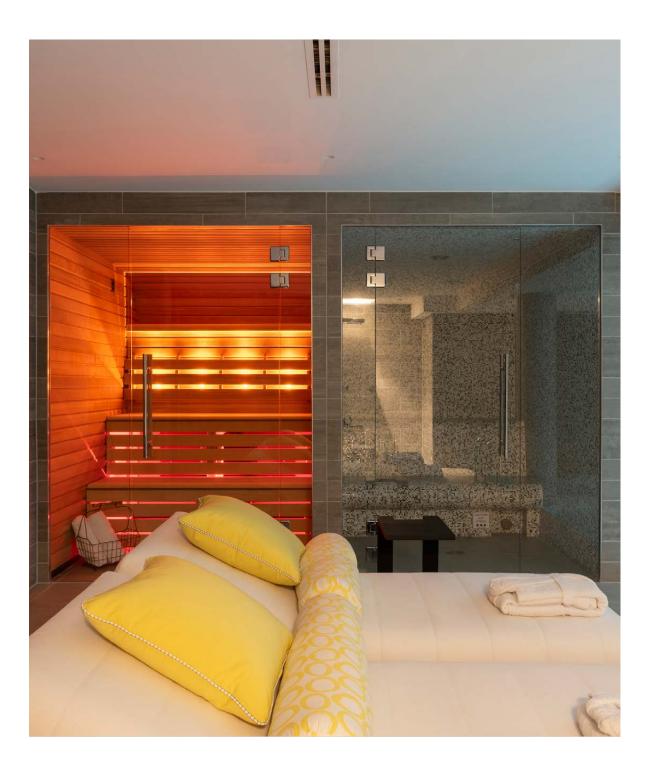

The uppermost basement features a fully equipped gym, a games room and a decked courtyard with a towering living wall. Head down to the spa and take a dip in the pool. Afterwards, relax in the sauna and steam room. Ideal for movie nights, a generous cinema room comes complete with recessed lighting, plush fabric walls and a popcorn machine.