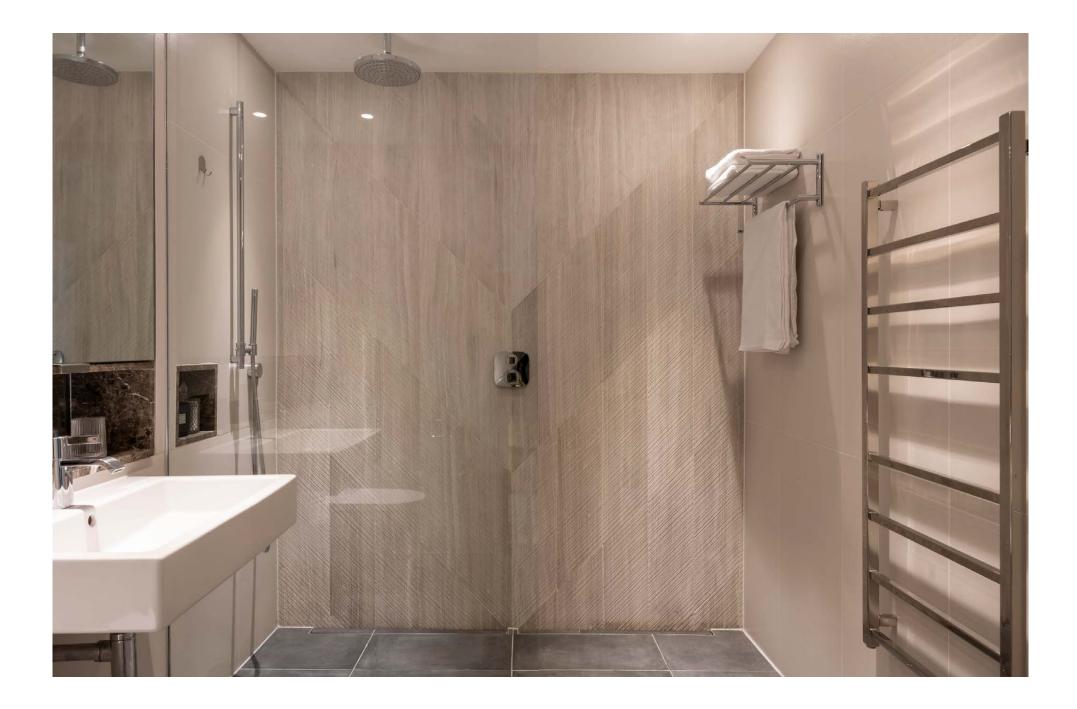

## "

This considered, convivial space is crowned with a central skylight that showers the room with sunshine, creating an uplifting atmosphere.

A sense of luxury has been cultivated within the principal bedroom. Pendant lights flank the sleeping area. An extension of the towering headboard, a plush feature wall creates a decadent atmosphere. Dominating the first floor, this space benefits from a built-in vanity area and a walk-in wardrobe. Its marble-wrapped bathroom enjoys a dual vanity, walk-in shower and separate bathtub. Four further bedrooms incorporate en suite bathrooms and integrated storage.