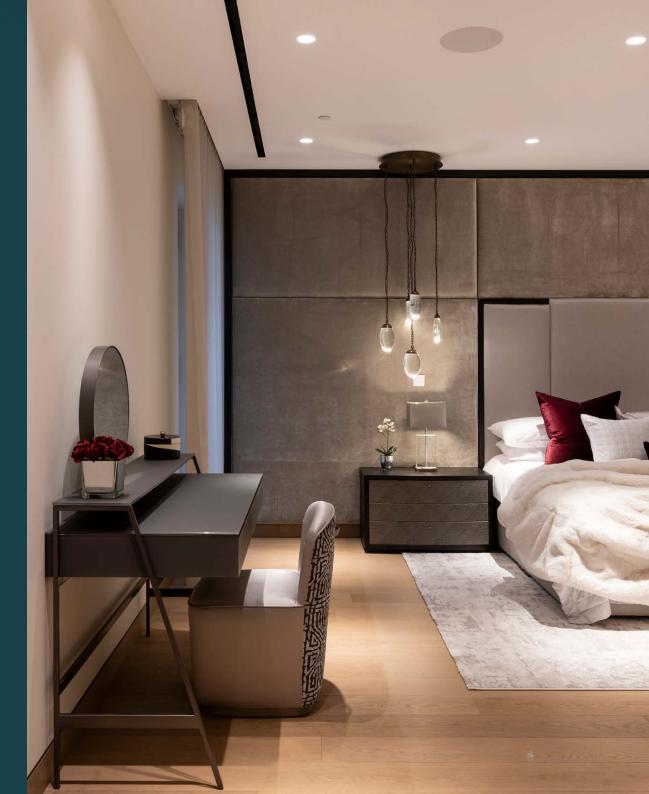

## "

This considered, convivial space is crowned with a central skylight that showers the room with sunshine, creating an uplifting atmosphere.

A sense of luxury has been cultivated within the principal bedroom. Pendant lights flank the sleeping area. An extension of the towering headboard, a plush feature wall creates a decadent atmosphere. Dominating the first floor, this space benefits from a built-in vanity area and a walk-in wardrobe. Its marble-wrapped bathroom enjoys a dual vanity, walk-in shower and separate bathtub. Four further bedrooms incorporate en suite bathrooms and integrated storage.

## "

Each bedroom is crafted using carefully selected materials and comes complete with a stylish en suite bathroom.