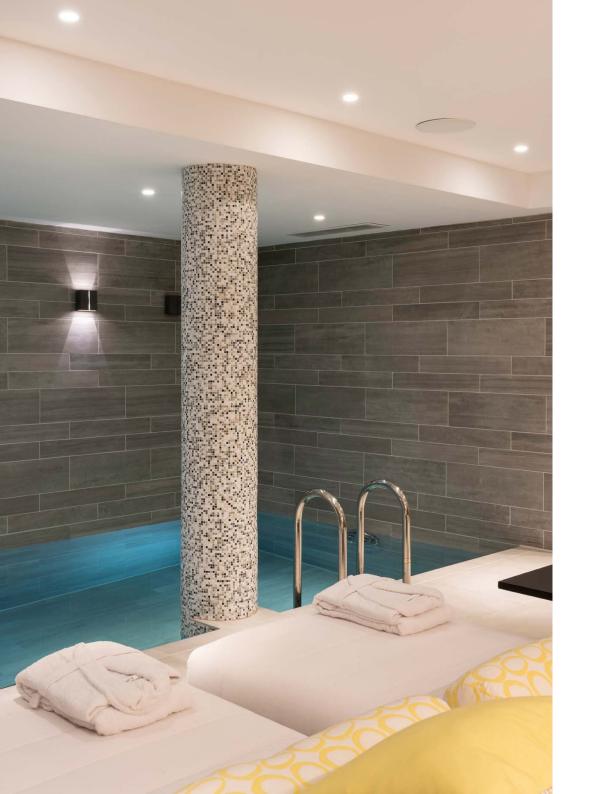

The uppermost basement features a fully equipped gym, a games room and a decked courtyard with a towering living wall. Head down to the spa and take a dip in the pool. Afterwards, relax in the sauna and steam room. Ideal for movie nights, a generous cinema room comes complete with recessed lighting, plush fabric walls and a popcorn machine.