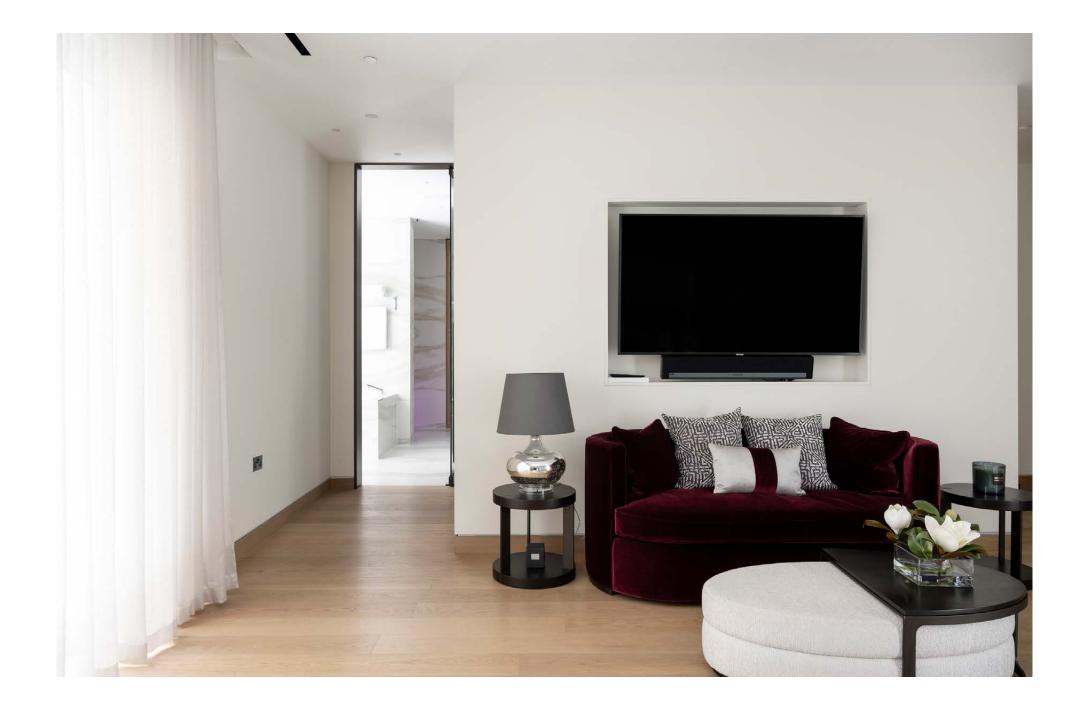

An exemplar of inverted living, the bedrooms take the lower floors. A lift serves all seven levels and provides immediate access to the secondfloor reception room. Sink into the sofa backdropped by ornaments and curios. Optimised for conversation, this space is ideal for family get-togethers.