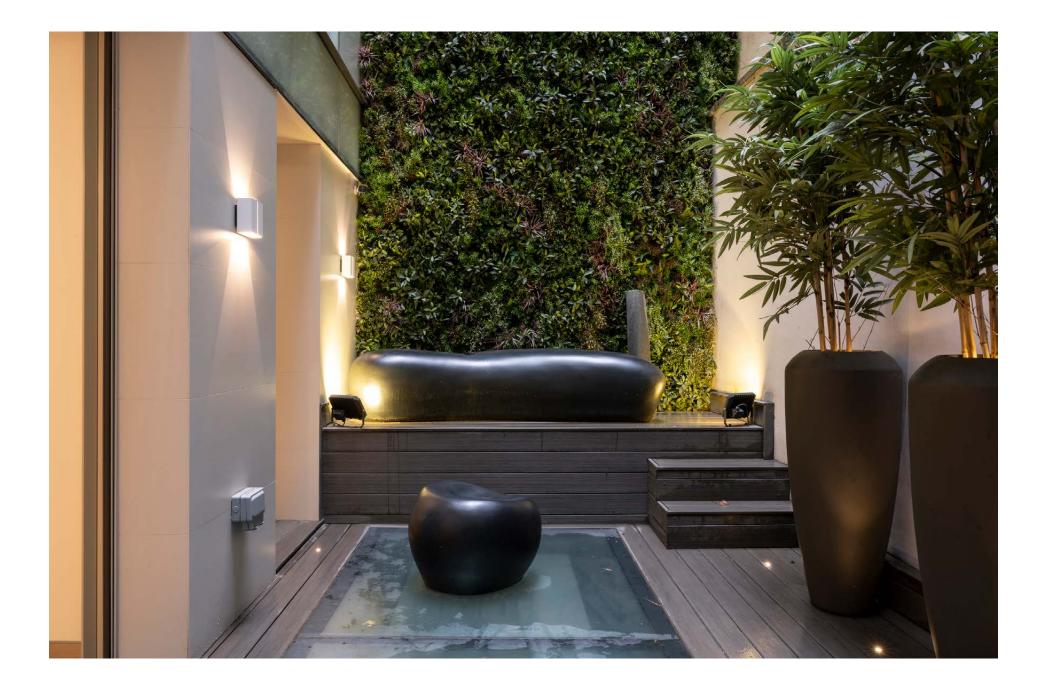

The uppermost basement features a fully equipped gym, a games room and a decked courtyard with a towering living wall. Head down to the spa and take a dip in the pool. Afterwards, relax in the sauna and steam room. Ideal for movie nights, a generous cinema room comes complete with recessed lighting, plush fabric walls and a popcorn machine.