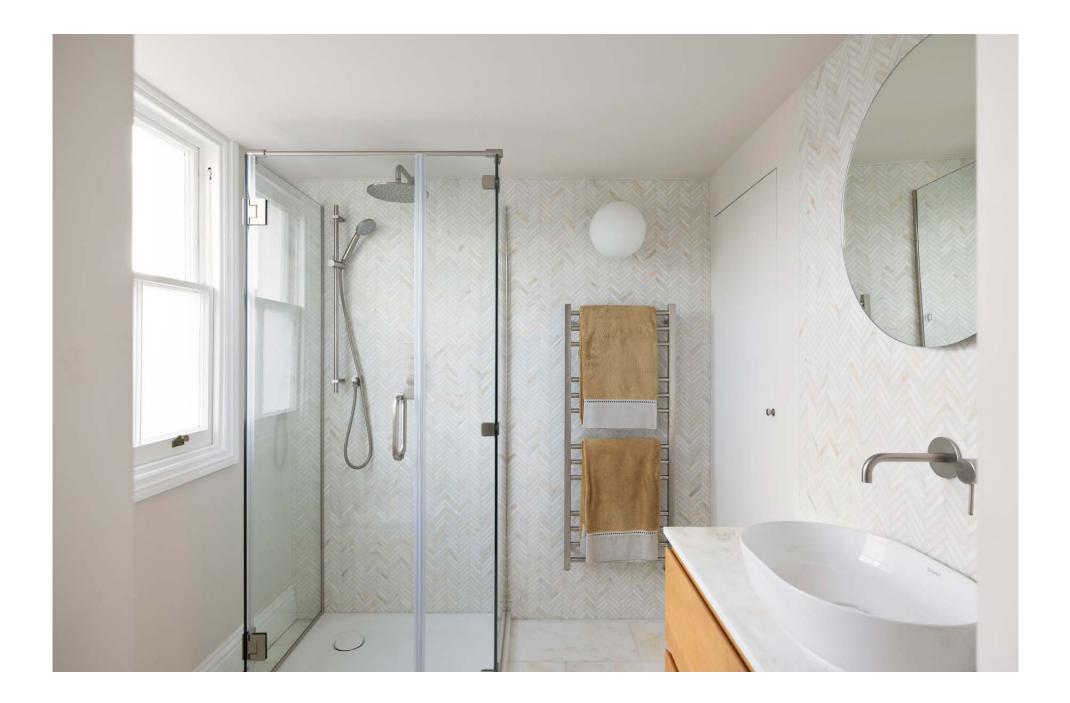

Optimised for relaxation, the bedroom draws together a feature fireplace, brushed brass wall lights and a bank of fitted wardrobes. Up a few steps, a door with lead-lined privacy glass leads to the bathroom. This space benefits from herringbone wall tiles and a walk-in rainfall shower.