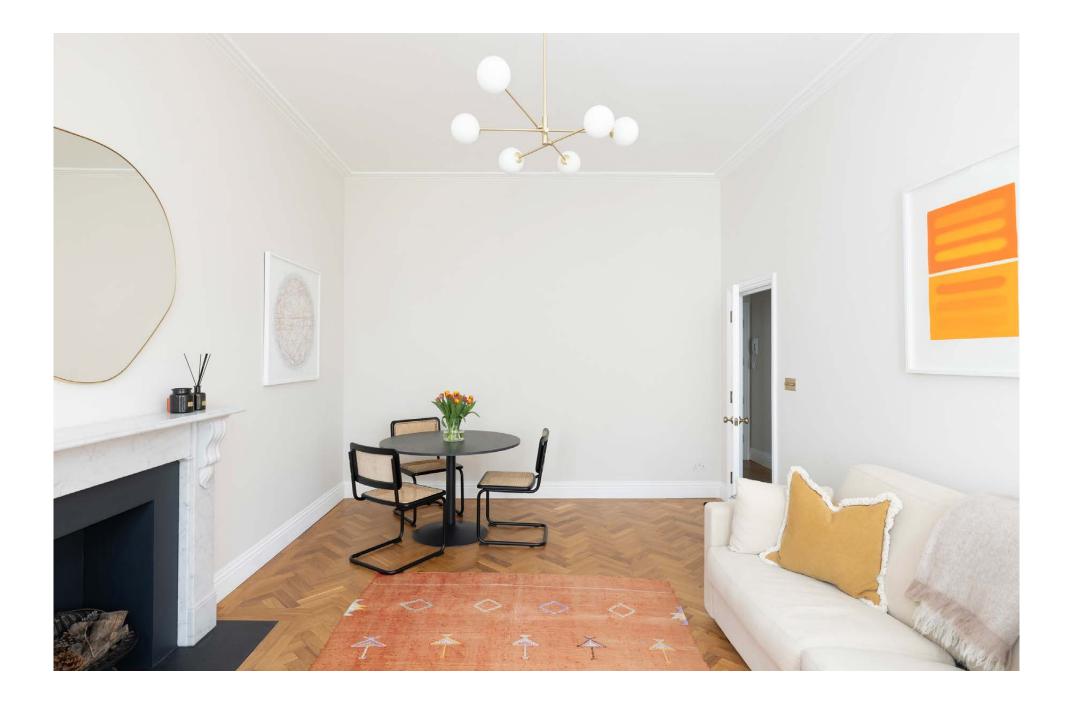

The living space is grounded by a dark fireplace with a contrasting white stone surround. Modern touches span colourful artwork, steel-framed rattan dining chairs and a sculptural orb chandelier.

Parquet flooring flows into a contemporary kitchen pairing integrated appliances with minimalistic, denim-toned cabinetry. Prepare a meal on marble worktops then dine by the expansive sash window.