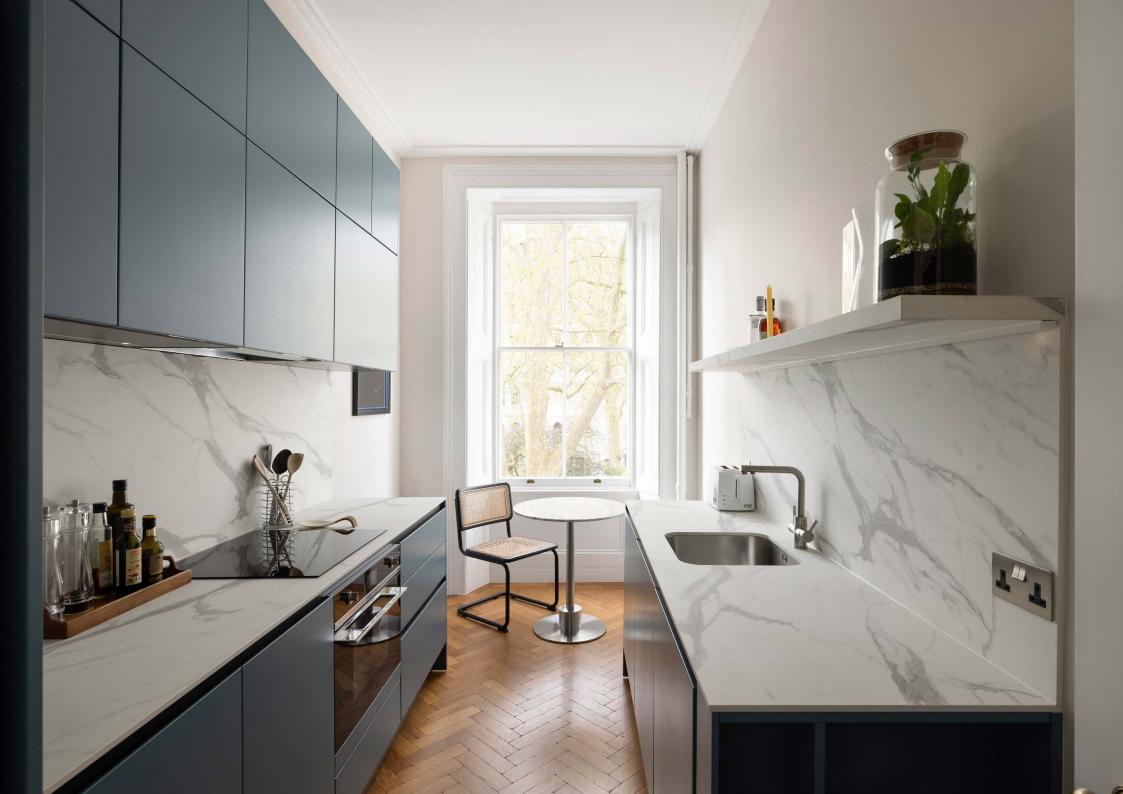

The living space is grounded by a dark fireplace with a contrasting white stone surround. Modern touches span colourful artwork, steel-framed rattan dining chairs and a sculptural orb chandelier.

Parquet flooring flows into a contemporary kitchen pairing integrated appliances with minimalistic, denim-toned cabinetry. Prepare a meal on marble worktops then dine by the expansive sash window.