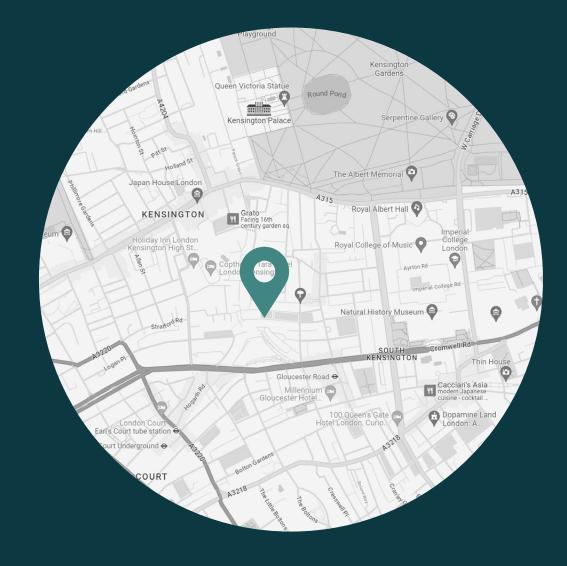

## LOCATION

Caught between Hyde Park and Earl's Court, this handsome pocket of Kensington is defined by period architecture and regal history.

The neighbourhood enjoys an array of options for dining out. Book a table at Akira for Japanese cuisine, Zaika for Indian or Launceston Place for modern European dishes. Head to Kensington High Street for retail therapy or grab sweet pastries from GAIL's Bakery and explore the lawns and lakes of Hyde Park.