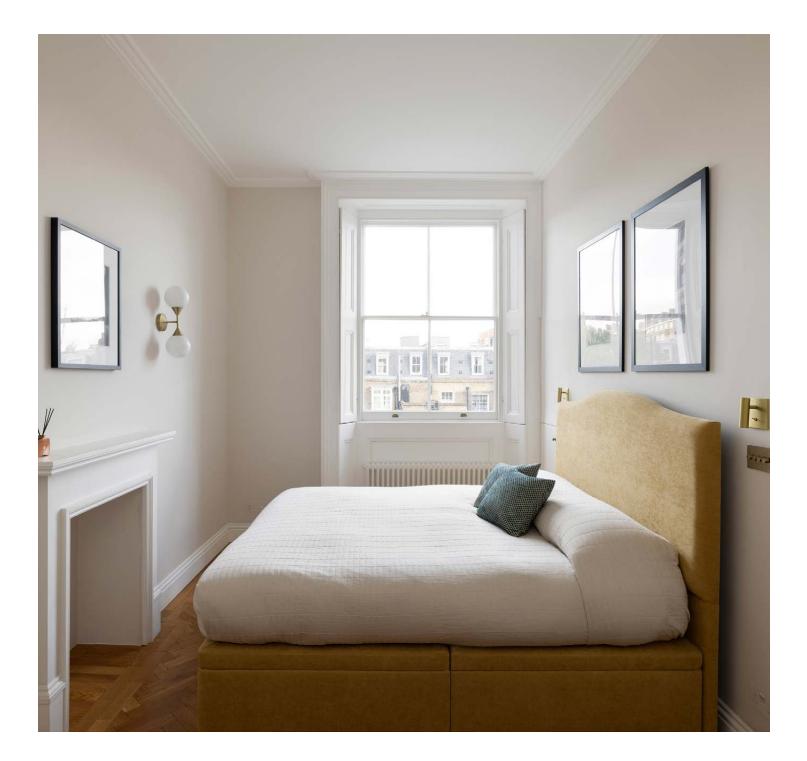

Optimised for relaxation, the bedroom draws together a feature fireplace, brushed brass wall lights and a bank of fitted wardrobes. Up a few steps, a door with lead-lined privacy glass leads to the bathroom. This space benefits from herringbone wall tiles and a walk-in rainfall shower.