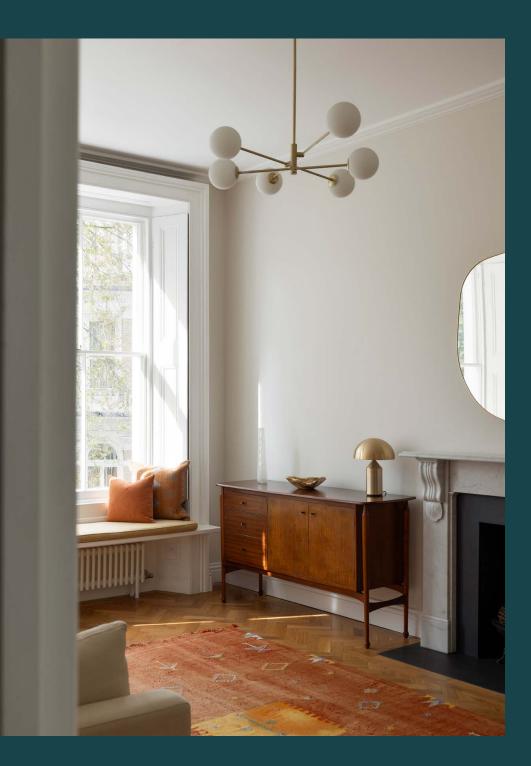

## **Cornwall Gardens**

South Kensington SW7

1 Bedroom, 1 Bathroom For 2 guests

A tranquil one-bedroom apartment in Kensington. This considered home marries grand proportions with pared-back design.

Residing within a Grade II-listed villa, this lateral apartment employs refined interior design to elevate its period architecture. An openplan reception and dining room features uplifting volumes. Vast windows soar towards the ceiling. Take a breather on a built-in window seat and enjoy verdant views of the gated garden below, to which you have access.

The living space is grounded by a dark fireplace with a contrasting white stone surround. Modern touches span colourful artwork, steel-framed rattan dining chairs and a sculptural orb chandelier.

Parquet flooring flows into a contemporary kitchen pairing integrated appliances with minimalistic, denim-toned cabinetry. Prepare a meal on marble worktops then dine by the expansive sash window.