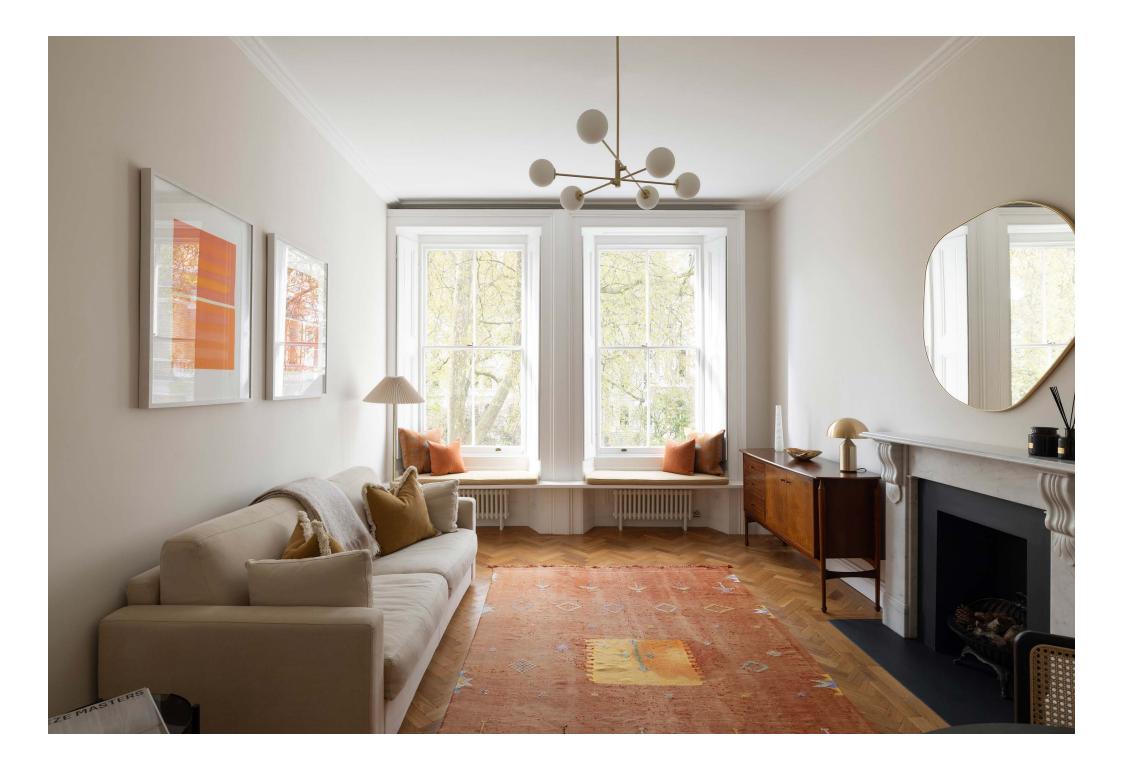

## **Cornwall Gardens**

South Kensington SW7

1 Bedroom, 1 Bathroom For 2 guests

A tranquil one-bedroom apartment in Kensington. This considered home marries grand proportions with pared-back design.

Residing within a Grade II-listed villa, this lateral apartment employs refined interior design to elevate its period architecture. An openplan reception and dining room features uplifting volumes. Vast windows soar towards the ceiling. Take a breather on a built-in window seat and enjoy verdant views of the gated garden below, to which you have access.

The living space is grounded by a dark fireplace with a contrasting white stone surround. Modern touches span colourful artwork, steel-framed rattan dining chairs and a sculptural orb chandelier.

Parquet flooring flows into a contemporary kitchen pairing integrated appliances with minimalistic, denim-toned cabinetry. Prepare a meal on marble worktops then dine by the expansive sash window.