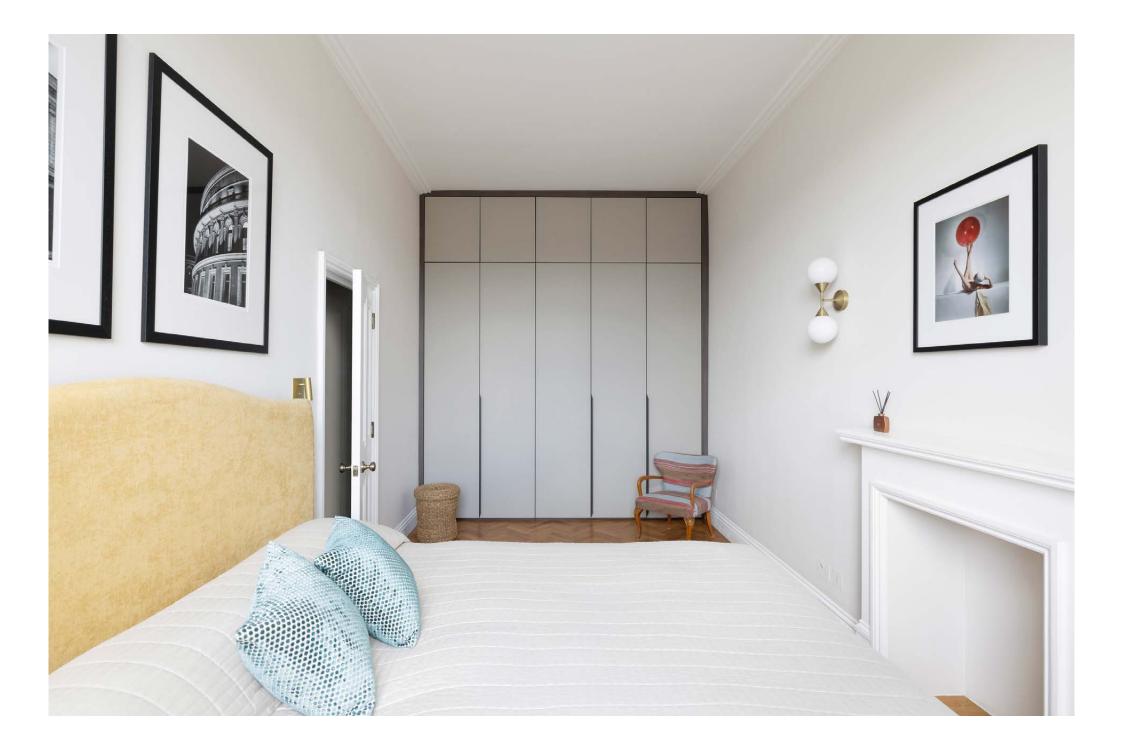

Optimised for relaxation, the bedroom draws together a feature fireplace, brushed brass wall lights and a bank of fitted wardrobes. Up a few steps, a door with lead-lined privacy glass leads to the bathroom. This space benefits from herringbone wall tiles and a walk-in rainfall shower.