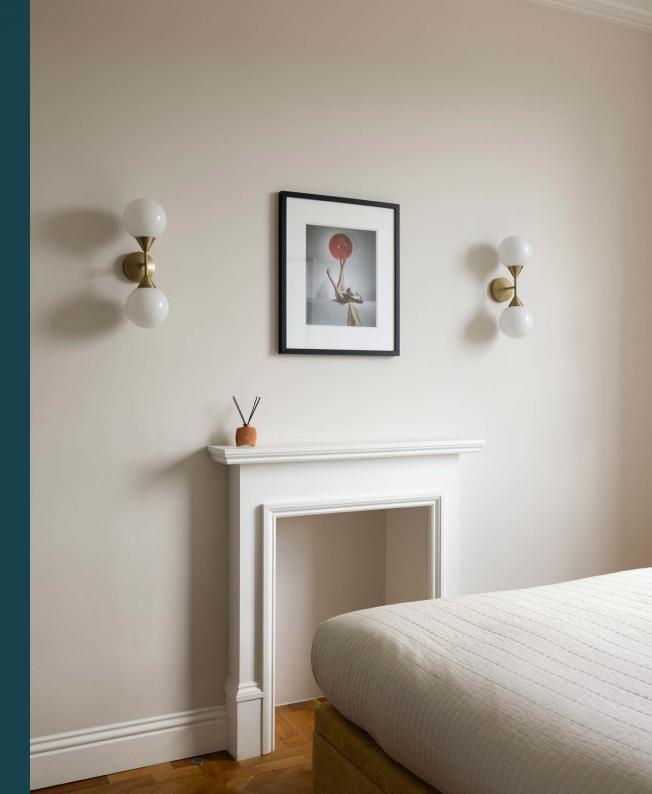

Optimised for relaxation, the bedroom draws together a feature fireplace, brushed brass wall lights and a bank of fitted wardrobes. Up a few steps, a door with lead-lined privacy glass leads to the bathroom. This space benefits from herringbone wall tiles and a walk-in rainfall shower.